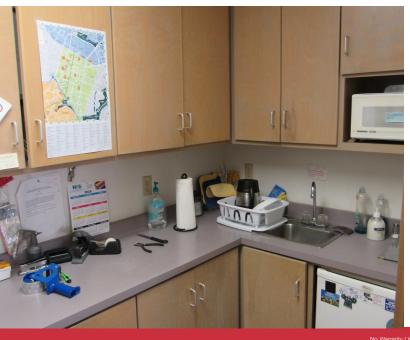

## Office | 2,640 SF

- First floor suite
- Reception/waiting area
- Large open office space
- Kitchen area
- Private offices
- Conference room
- 12 parking spaces
- Conventionally located near downtown and easy access to I-385
- Lease rate: \$19.00/SF Gross (includes water but excludes utilities and trash pickup)