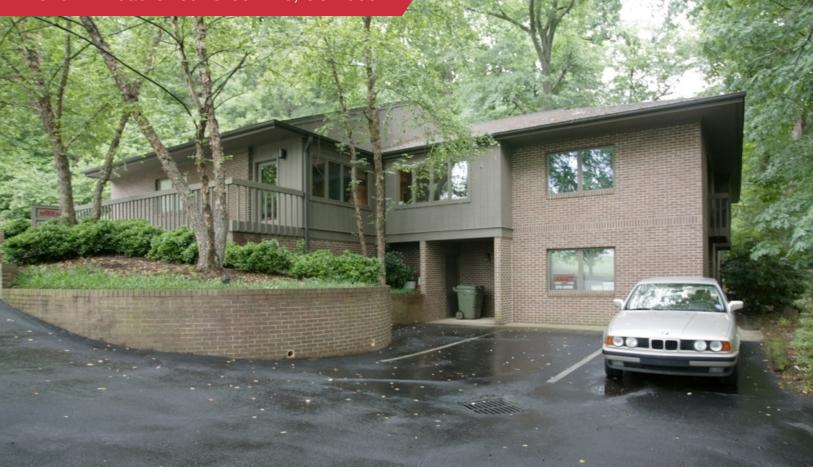

## Office | 2,640 SF

- First floor suite
- Reception/waiting area
- Large open office space
- Kitchen area
- Private offices
- Conference room
- 12 parking spaces
- Conventionally located near downtown and easy access to I-385
- Lease rate: \$19.00/SF Gross (includes water but excludes utilities and trash pickup)