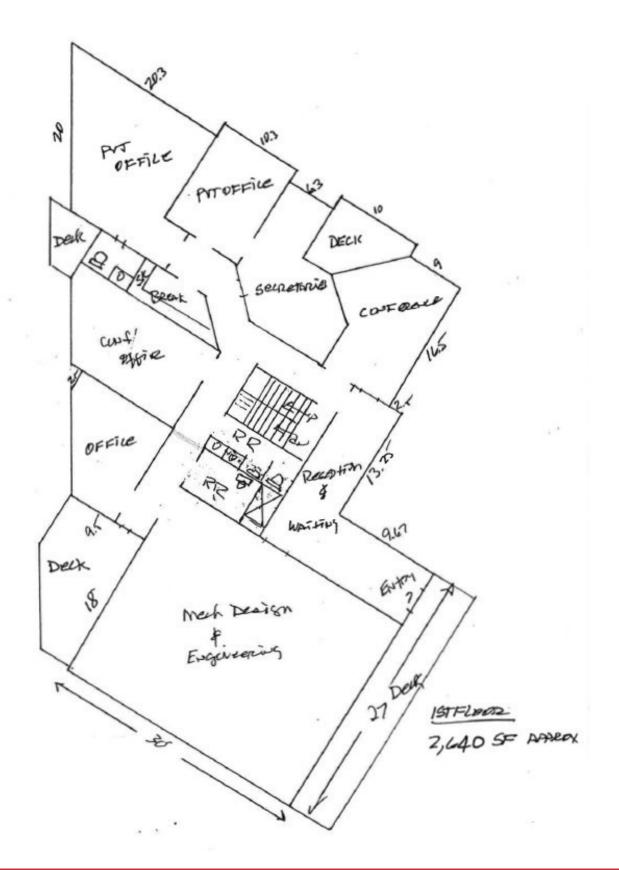

## Office | 2,640 SF

- First floor suite
- Reception/waiting area
- Large open office space
- Kitchen area
- Private offices
- Conference room
- 12 parking spaces
- Conventionally located near downtown and easy access to I-385
- Lease rate: \$19.00/SF Gross (includes water but excludes utilities and trash pickup)