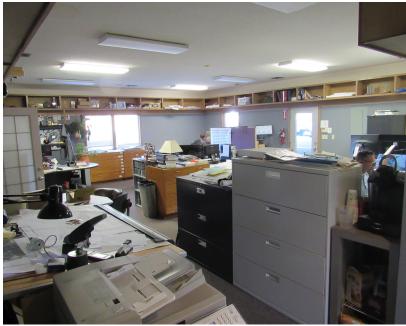

## Office | 2,640 SF

- First floor suite
- Reception/waiting area
- Large open office space
- Kitchen area
- Private offices
- Conference room
- 12 parking spaces
- Conventionally located near downtown and easy access to I-385
- Lease rate: \$19.00/SF Gross (includes water but excludes utilities and trash pickup)