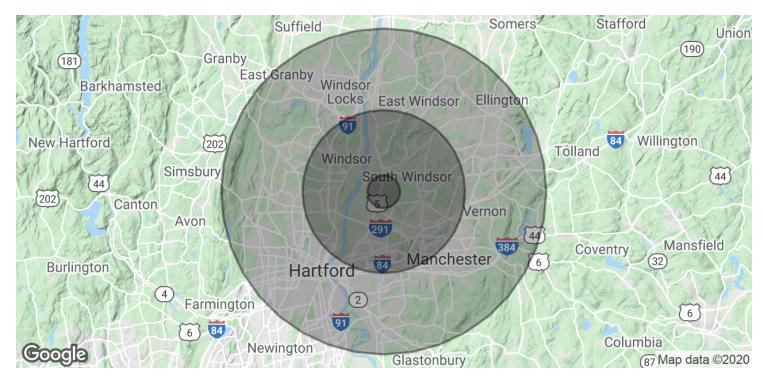

| DEMOGRAPHICS      | 1 MILE   | 5 MILES  | 10 MILES |
|-------------------|----------|----------|----------|
| Total Households  | 442      | 35,878   | 207,052  |
| Total Population  | 1,094    | 92,551   | 528,358  |
| Average HH Income | \$86,717 | \$76,736 | \$69,952 |

### 585 NUTMEG ROAD NORTH | SOUTH WINDSOR, CT 06074

| POPULATION           | 1 MILE | 5 MILES | 10 MILES |
|----------------------|--------|---------|----------|
| Total Population     | 1,094  | 92,551  | 528,358  |
| Average age          | 44.5   | 38.3    | 37.5     |
| Average age (Male)   | 43.1   | 36.8    | 36.0     |
| Average age (Female) | 46.8   | 39.6    | 38.7     |

| HOUSEHOLDS & INCOME | 1 MILE    | 5 MILES   | 10 MILES  |
|---------------------|-----------|-----------|-----------|
| Total households    | 442       | 35,878    | 207,052   |
| # of persons per HH | 2.5       | 2.6       | 2.6       |
| Average HH income   | \$86,717  | \$76,736  | \$69,952  |
| Average house value | \$288,032 | \$229,789 | \$251,258 |