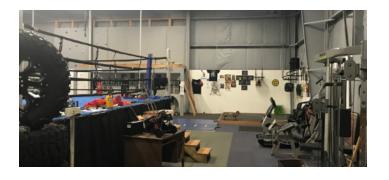

#### PROPERTY HIGHLIGHTS

- 4,024 SF high bay warehouse
- One dock and one drive in door
- 19' clear
- Clear span
- Space also available as a fitness gym