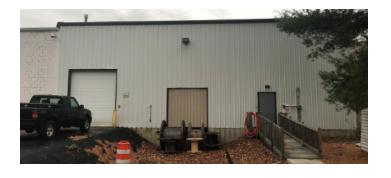

### PROPERTY DESCRIPTION

Sentry Commercial, as exclusive agent for the owner, is pleased to present 4,024 square feet for lease at 585 Nutmeg Road North, South Windsor CT. This clear span industrial space offers 500+/- square feet of built-to-suit office space, one dock, and one drive in door.

#### PROPERTY HIGHLIGHTS

- 4,024 SF high bay warehouse
- One dock and one drive in door
- 19' clear
- Clear span
- Space also available as a fitness gym