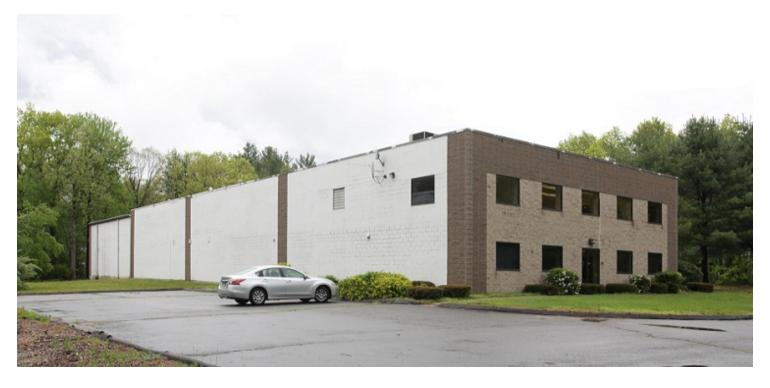

### PROPERTY DESCRIPTION

Sentry Commercial, as exclusive agent for the owner, is pleased to present 4,024 square feet for lease at 585 Nutmeg Road North, South Windsor CT. This clear span industrial space offers 500+/- square feet of built-to-suit office space, one dock, and one drive in door.

#### PROPERTY HIGHLIGHTS

- 4,024 SF high bay warehouse
- One dock and one drive in door
- 19' clear
- Clear span
- Space also available as a fitness gym