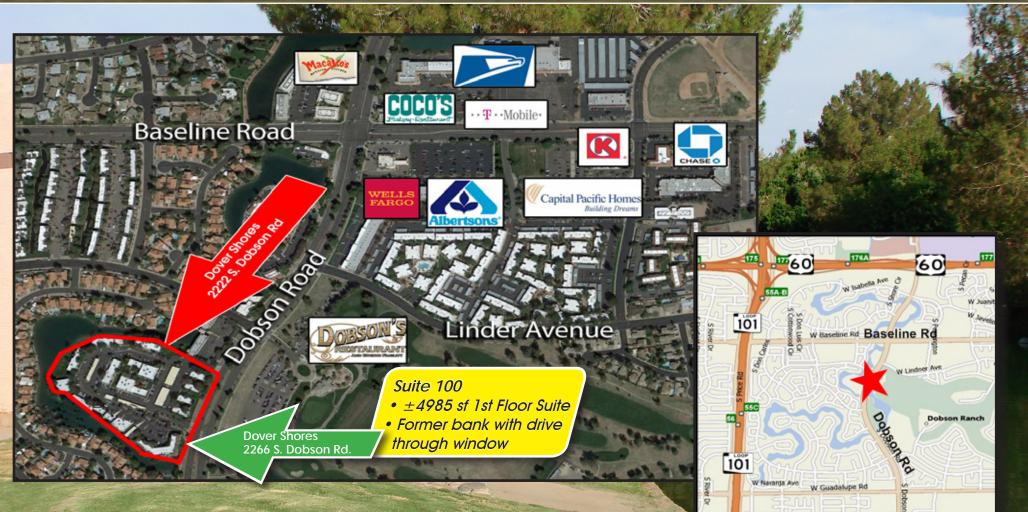

## **DOVER SHORES** 2222, 2266 S. Dobson Road | Mesa, AZ **PROFESSIONAL OFFICE SUITES FOR LEASE**

## **PROPERTY DETAILS**

- Office Suites Available From ±800 to 4985 SF
- Lease Rates: \$13.25 F/S to \$16.50 F/S
- 4:1,000 Parking Ratio
- **Covered Parking Available**
- Zoning: LC, City of Mesa
- **Excellent Visibility and Access**
- Frontage on Dobson Road
- Courtyards & Lakes
- Minutes From US-60 and Loop 101