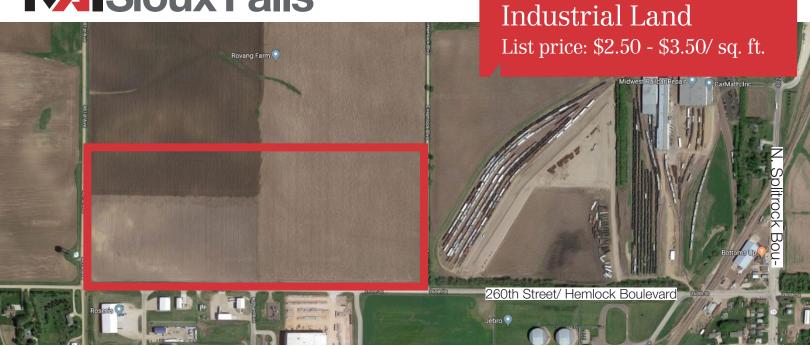

### **Property Features**

- 80 acres
- Lot sizes vary
- Rail service by BNSF
- Water and waste provider: City of Brandon
- Electrical provider: Sioux Valley Energy
- Natural gas provider: MidAmerican Energy
- Telecom provider: Alliance Communications

#### Pricing

Rail lots: \$3.50/ sq. ft. Non rail lots: \$2.50/ sq. ft.

#### Location

- Located 8 miles east of Sioux Falls, just north
- Area neighbors include: Marmen Energy, Rosen's, Henkle, Raven Engineered Films, Wausau Supply Company, Midwest Railcar Repair

Dennis Breske, MBA, SIOR