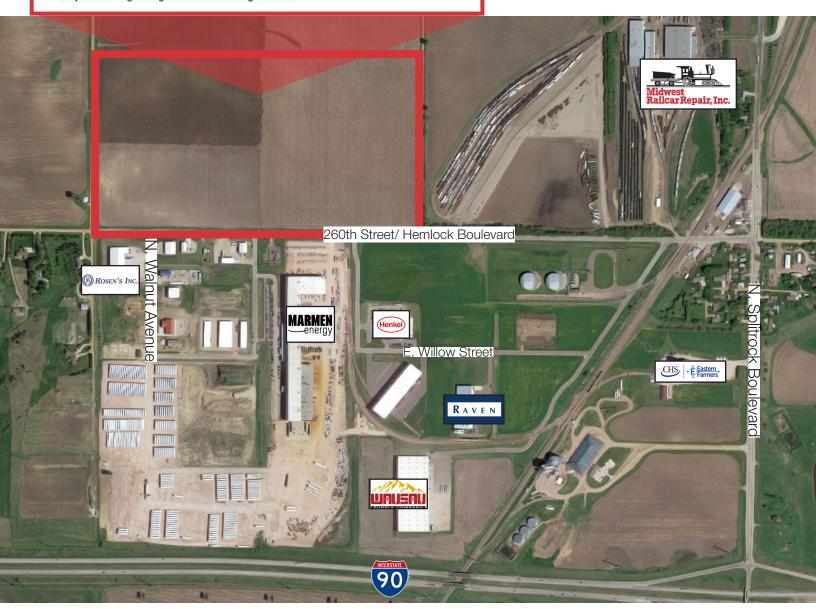

#### Location

- Located 8 miles east of Sioux Falls, just north
- Area neighbors include: Marmen Energy, Rosen's, Henkle, Raven Engineered Films, Wausau Supply Company, Midwest Railcar Repair

Dennis Breske, MBA, SIOR

+1 605 444 7100 Direct

+1 605 310 6666 Cell

dbreske@naisiouxfalls.com

CONCEPT MAP FOR PLANNING PURPOSES: 2.34 ACRES 2.34 ACRES 2.38 ACRES 9.16 ACRES 2.47 ACRES 2.42 ACRES 2.42 ACRES 5.85 ACRES 3.0 ACRES 2.97 ACRES 2.97 ACRES 11.37 ACRES 3.0 ACRES 2.94 ACRES 2.94 ACRES TH STREET / E. HEMLOCK BOULEVAN **NON-RAIL SITES INCENTIVES:** RAIL SITES Property tax abatement (0 / 25 / 50 / 75 / 75 / 100) · Project financing through Brandon Revolving Loan Fund