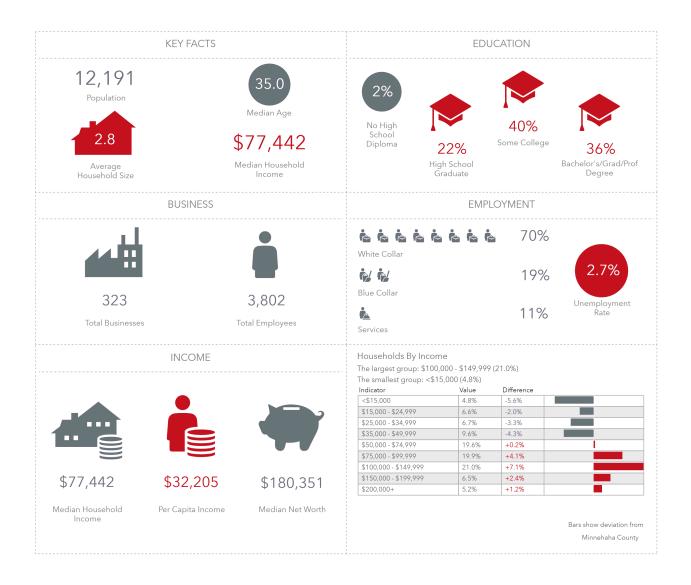

Rail lots: \$3.50/ sq. ft. Non rail lots: \$2.50/ sq. ft.

#### Location

- Located 8 miles east of Sioux Falls, just north
- Area neighbors include: Marmen Energy, Rosen's, Henkle, Raven Engineered Films, Wausau Supply Company, Midwest Railcar Repair





Dennis Breske, MBA, SIOR

+1 605 444 7100 Direct

+1 605 310 6666 Cell

dbreske@naisiouxfalls.com

CONCEPT MAP FOR PLANNING PURPOSES: 2.34 ACRES 2.34 ACRES 2.38 ACRES 9.16 ACRES 2.47 ACRES 2.42 ACRES 2.42 ACRES 5.85 ACRES 3.0 ACRES 2.97 ACRES 2.97 ACRES 11.37 ACRES 3.0 ACRES 2.94 ACRES 2.94 ACRES TH STREET / E. HEMLOCK BOULEVAN **NON-RAIL SITES INCENTIVES:** RAIL SITES Property tax abatement (0 / 25 / 50 / 75 / 75 / 100) · Project financing through Brandon Revolving Loan Fund

For Sale Industrial Land







## For Sale Industrial Land