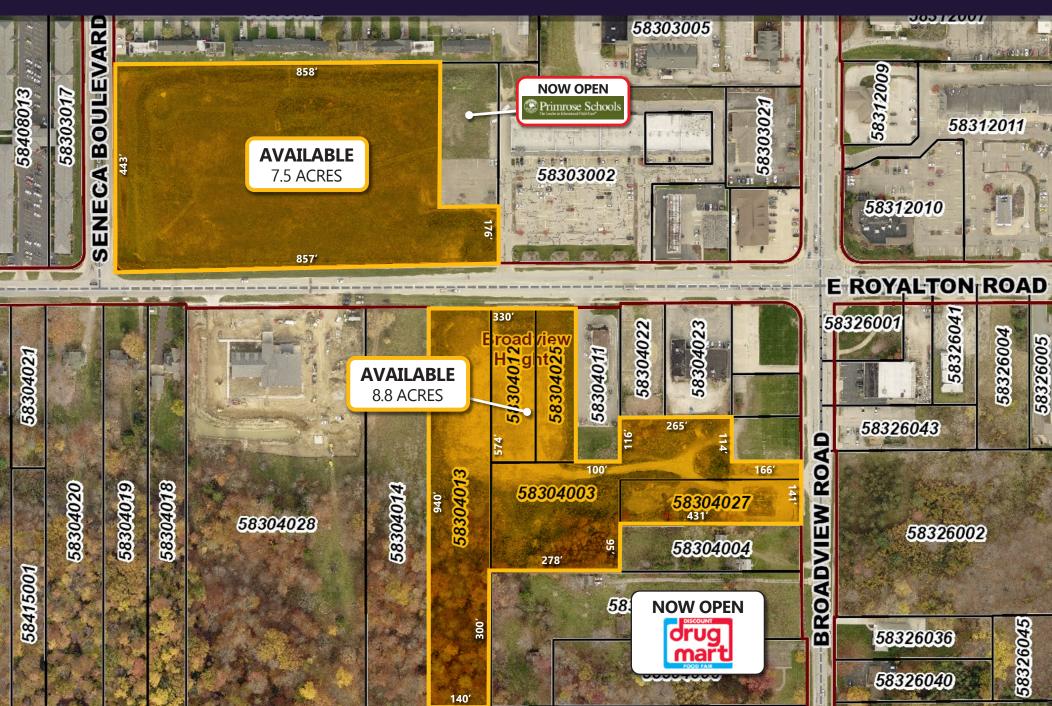

## **PROPERTY HIGHLIGHTS**

- 7.5 acres available on the north side of Rt. 82 & 8.8 acres available on the south side of Rt. 82
- Located on Royalton Road near the corner of Broadview Road
- Primrose School Now Open!
- Over \$60 million of development in Broadview Hts. recently completed including development of the \$18 million Ohio Caterpillar HQ, a 52,000 SF University Hospital Health Center and a 60,000 SF Metro Health Center!
- Significant new residential growth!