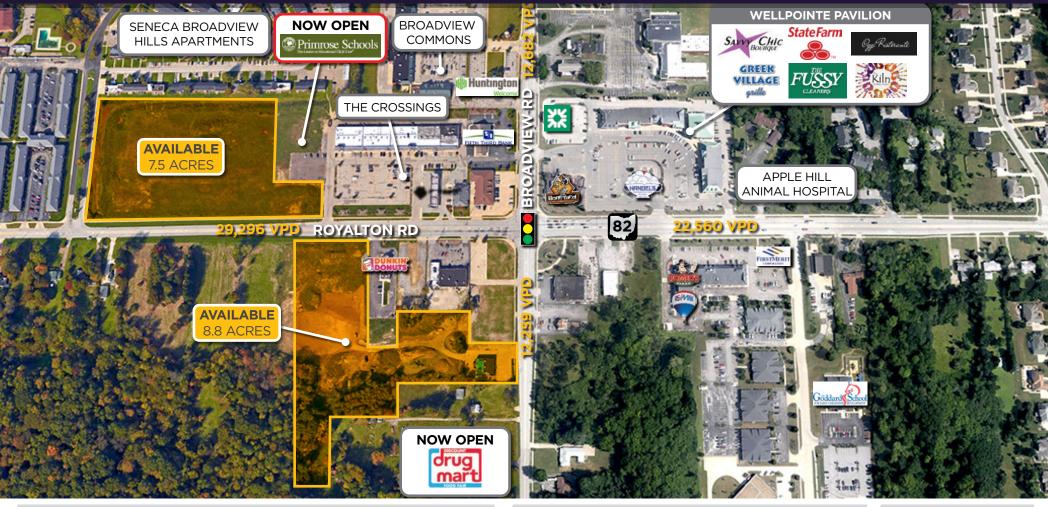

## **PROPERTY HIGHLIGHTS**

- 7.5 acres available on the north side of Rt. 82 & 8.8 acres available on the south side of Rt. 82
- Located on Royalton Road near the corner of Broadview Road
- Primrose School Now Open!
- Over \$60 million of development in Broadview Hts. recently completed including development of the \$18 million Ohio Caterpillar HQ, a 52,000 SF University Hospital Health Center and a 60,000 SF Metro Health Center!
- Significant new residential growth!