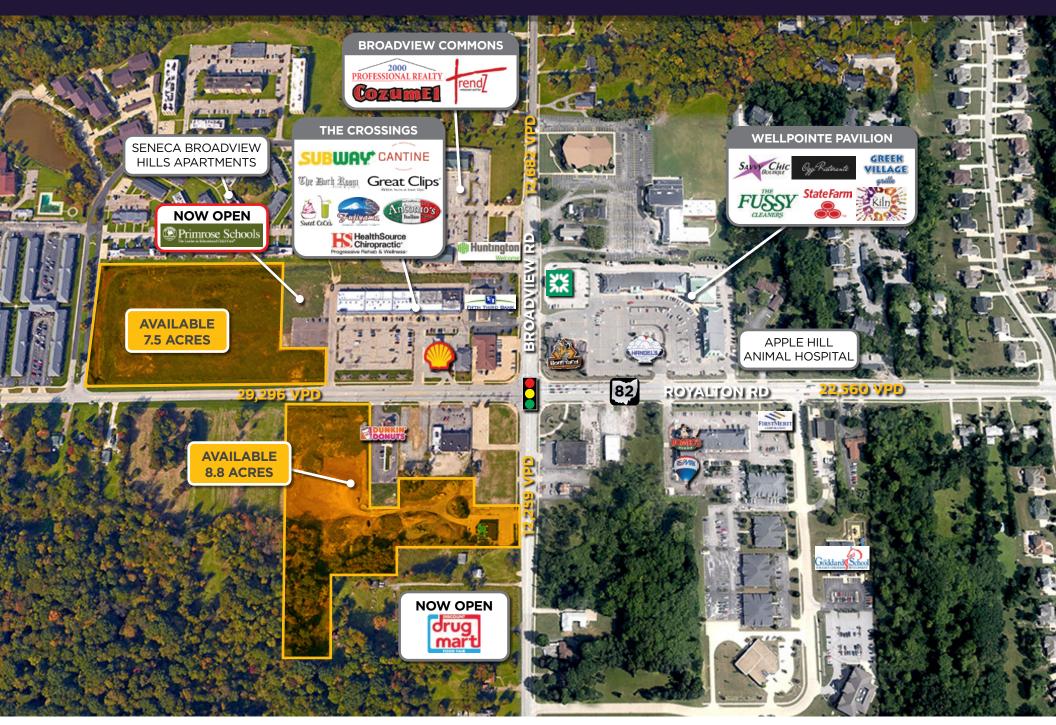

## **PROPERTY HIGHLIGHTS**

- 7.5 acres available on the north side of Rt. 82 & 8.8 acres available on the south side of Rt. 82
- Located on Royalton Road near the corner of Broadview Road
- Primrose School Now Open!
- Over \$60 million of development in Broadview Hts. recently completed including development of the \$18 million Ohio Caterpillar HQ, a 52,000 SF University Hospital Health Center and a 60,000 SF Metro Health Center!
- Significant new residential growth!