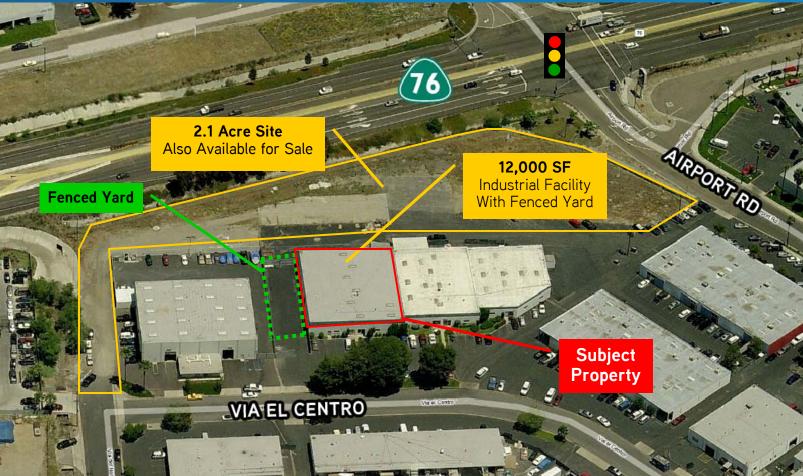

## **Features**

- > 12,000 SF industrial facility (100' x 120') See Floor Plan
- > Adjacent to 2.1 acre land parcel with frontage on Hwy 76
- > 400 Amps 120/208V power with gas service
- > Building already demised into multiple suites
- > Approximately 16' clear height, large fenced yard
- > Zoned light industrial
- > Three GL doors two 12' x 12' and One 11'4" x 11'5"
- > Access from signalized intersection
- > Skylights