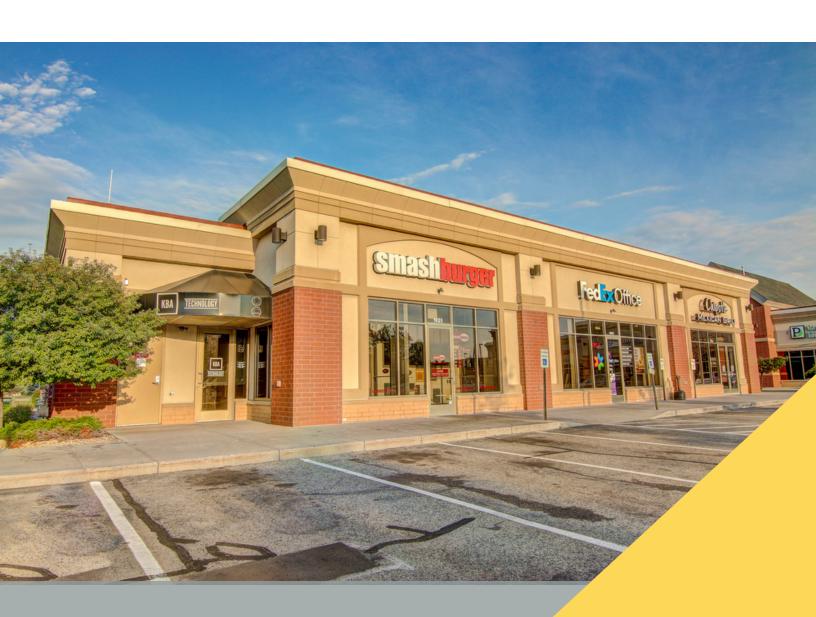

# FORMER SMASH BURGER SPACE

1025 Pearson Drive Hudson, WI 54016

FOR MORE INFORMATION CONTACT

**DAVID ROBSON**C: 651.248.0390
drobson@bantara.net

BRIAN ZELLER C: 612.325.3038 bzeller@ccim.net

#### **PROPERTY OVERVIEW**

A business relocation provides a unique opportunity to lease premier retail space in the Ban Tara development. The building features a national tenant base, prime retail location, a central location, and close proximity to I-94. Area retailers include: Starbucks, Cold Stone Creamery, Chipotle, Verizon, Fed Ex Office, Buffalo Wild Wings, Perkins, US Bank, Massage Envy, Mattress Galaxy, Home Depot, County Market, Menards, Leeann Chin, Caribou Coffee, One Nine Boutique, AT&T, Pita Pit, Panera, and Five Guys.

#### **PROPERTY HIGHLIGHTS**

- Close proximity to I-94
- · National Tenant Base
- · Great Visibility
- · Rapidly growing retail market
- · Excellent visibility from two major arteries
- High Traffic Counts I-94=83,200; Site location 34,000