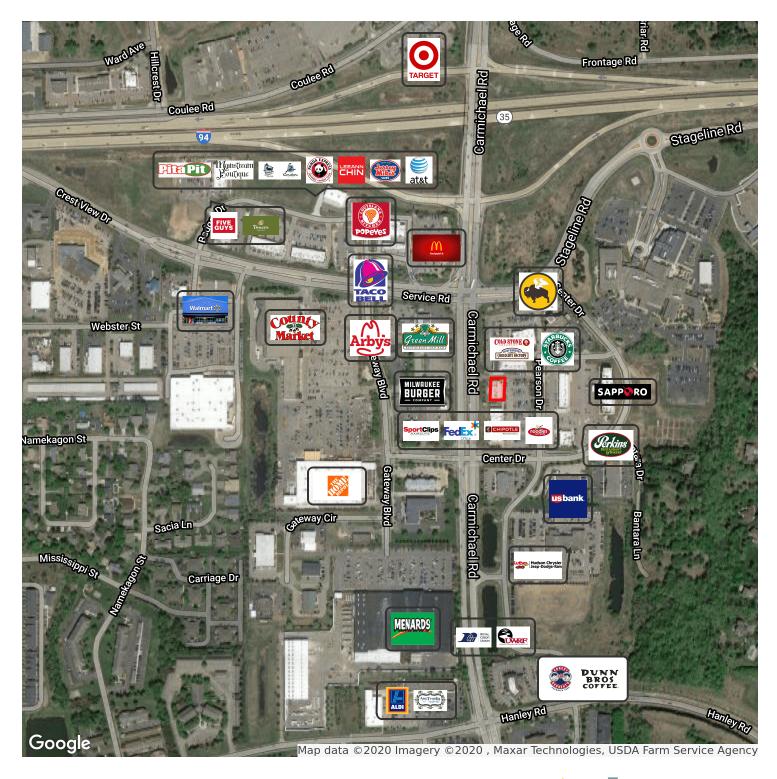

## Hudson Retailer Map

**DAVID ROBSON**C: 651.248.0390
drobson@bantara.net

BRIAN ZELLER
C: 612.325.3038
bzeller@ccim.net

#### **PROPERTY OVERVIEW**

A business relocation provides a unique opportunity to lease premier retail space in the Ban Tara development. The building features a national tenant base, prime retail location, a central location, and close proximity to I-94. Area retailers include: Starbucks, Cold Stone Creamery, Chipotle, Verizon, Fed Ex Office, Buffalo Wild Wings, Perkins, US Bank, Massage Envy, Mattress Galaxy, Home Depot, County Market, Menards, Leeann Chin, Caribou Coffee, One Nine Boutique, AT&T, Pita Pit, Panera, and Five Guys.