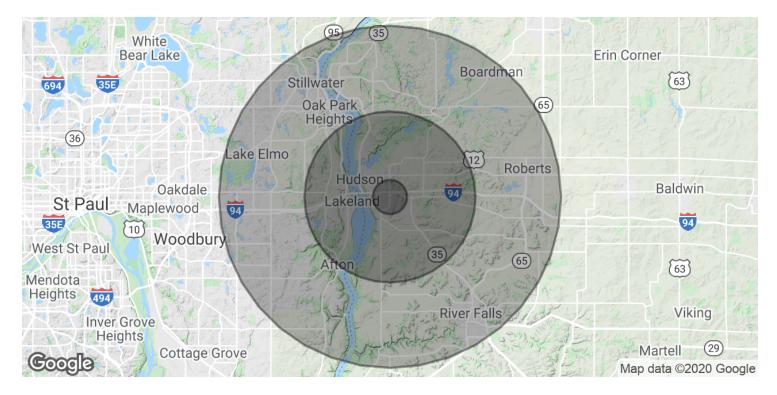

## Demographics Map & Report

| POPULATION           | 1 MILE   | 5 MILES  | 10 MILES |
|----------------------|----------|----------|----------|
| Total Population     | 1,798    | 37,955   | 98,382   |
| Average age          | 36.0     | 37.5     | 38.4     |
| Average age (Male)   | 35.1     | 36.9     | 38.0     |
| Average age (Female) | 38.1     | 38.5     | 39.0     |
|                      |          |          |          |
| HOUSEHOLDS & INCOME  | 1 MILE   | 5 MILES  | 10 MILES |
| Total households     | 698      | 14,635   | 38,138   |
| # of persons per HH  | 2.6      | 2.6      | 2.6      |
| Average HH income    | \$94,930 | \$95,569 | \$92,101 |

\$304,583

**DAVID ROBSON**C: 651.248.0390
drobson@bantara.net

Average house value

BRIAN ZELLER C: 612.325.3038 bzeller@ccim.net

\$335,932

\$323,514

<sup>\*</sup> Demographic data derived from 2010 US Census