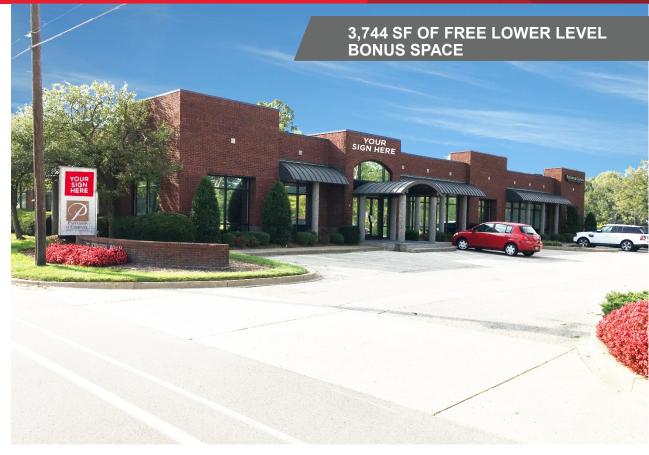

## FOR LEASE 2297 LEXINGTON ROAD

Louisville, KY 40207

#### **PROPERTY FEATURES**

- Single-story 11,102 SF Class A office building with lower level
- Monument and building signage available
- Located just off of I-64 at the Grinstead Drive interchange
- Excellent parking ratio
- Functional layout with a combination of open space and private offices
- Private restrooms and break room with oven and dishwasher
- See reverse for floor plan