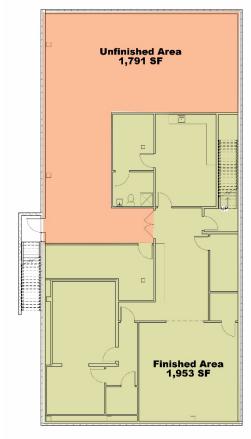

## FOR LEASE 2297 LEXINGTON ROAD

Louisville, KY 40207

Lower Level Floor Plan 3,744 SF

For more information, please contact:

BRENT BOLAND, CCIM Senior Director 502 384 4494 ext. 134 brent.boland@cushwake.com 333 E. Main Street, Suite 510 Louisville, KY 40202 phone: +1 502 589 5150 www.CommercialKentucky.com