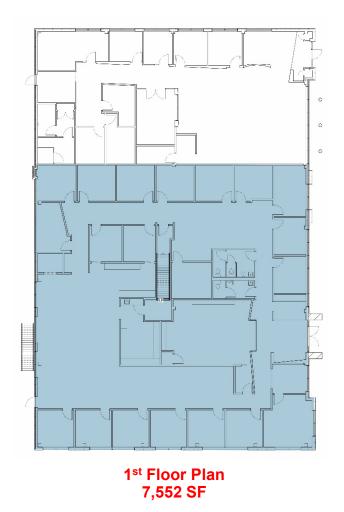

### OFFICE SPACE FOR LEASE 7,552 SF 1<sup>ST</sup> FLOOR SUITE AVAILABLE

#### **PROPERTY FEATURES**

- Single-story 11,102 SF Class A office building with lower level
- Monument and building signage available
- Located just off of I-64 at the Grinstead Drive interchange
- Excellent parking ratio
- Functional layout with a combination of open space and private offices
- Private restrooms and break room with oven and dishwasher
- See reverse for floor plan