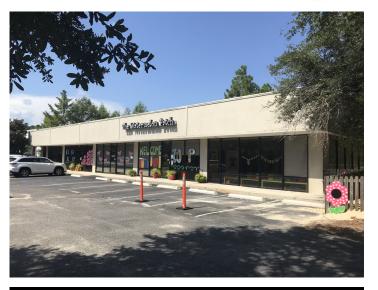

### **Overview/Comments**

This property is conveniently located off of Hillcrest Road, on a cul-de-sac north of Grelot Road. The current tenants include The Watermelon Patch (day care & preschool), and The Hair & Body Boutique.

6417 Hillcrest Pk. Ct. **Building Name:** Average Occupancy Rate: 85

Class of Space: Class B