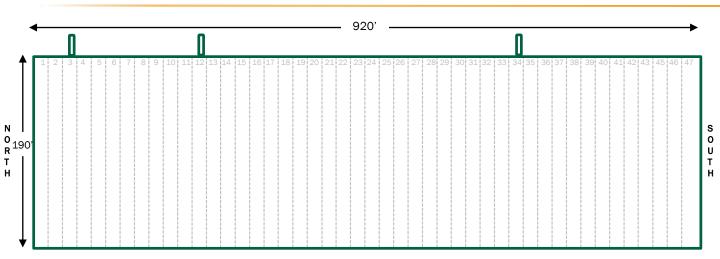

#### Specifications

- 174,800 sq. ft. dock-high building
- 46 bays 20' x 190', 3,800 square feet each
- 10'x10' overhead doors
- 24' eave height
- Covered 10' loading dock; east side on rail spur
- Construction 9' 4" concrete block walls with steel frame
- Covered walkway
- Floor 5 1/2" reinforced concrete
- Continuous translucent wall panels
- City water, electric and sewer
- Column spacing 40'
- Ample parking, including trucks
- Zoned business park
- 10' ridge vent each bay
- Three phase electrical services available, and 227/480V, 120/208V
- Overhead fire sprinkler system