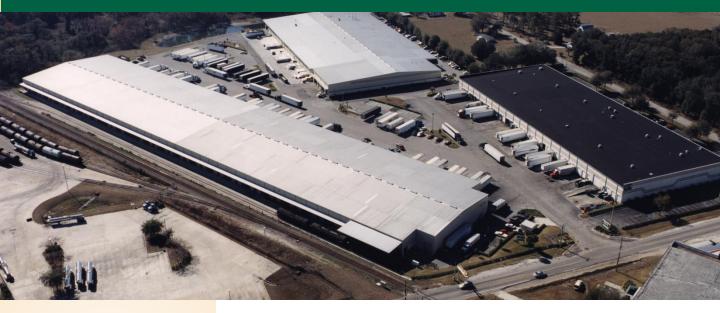

#### 4 minutes to Interstate 4, 30 miles to Tampa & 45 miles to Orlando

2520 Knights Station Road is a multifunctional warehouse with access to 30 common carrier lines – 9 with local terminals. May be leased in increments of 3,800 square feet and has a 24' clear height.

#### Specifications

- 174,800 sq. ft. dock-high building
- 46 bays 20' x 190', 3,800 square feet each
- 10'x10' overhead doors
- 24' eave height
- Covered 10' loading dock; east side on rail spur
- Construction 9' 4" concrete block walls with steel frame
- Covered walkway
- Floor 5 1/2" reinforced concrete
- Continuous translucent wall panels
- City water, electric and sewer
- Column spacing 40'
- Ample parking, including trucks
- Zoned business park
- 10' ridge vent each bay
- Three phase electrical services available, and 227/480V, 120/208V
- Overhead fire sprinkler system