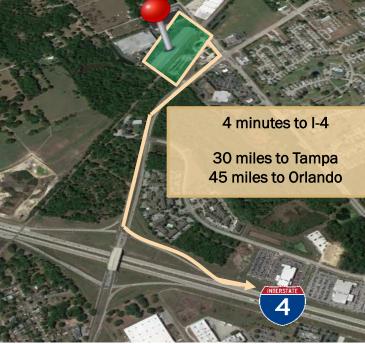

#### 4 minutes to Interstate 4, 30 miles to Tampa & 45 miles to Orlando

2520 Knights Station Road is a multifunctional warehouse with access to 30 common carrier lines – 9 with local terminals. May be leased in increments of 3,800 square feet and has a 24' clear height.