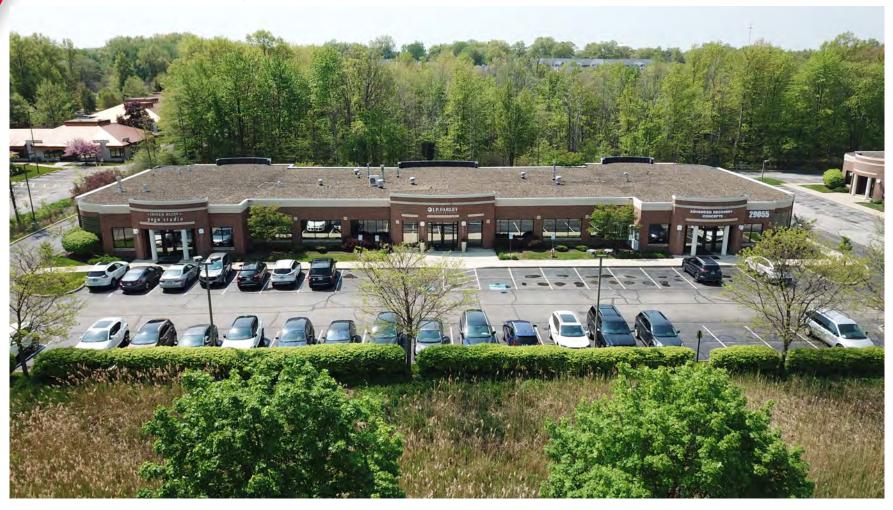

#### COMMENTS

- Investment purchase with 100% occupancy offered with potential owner/occupant opportunity within 90 days
- Generates \$21,000 in gross income with tenants paying prorated utilities/janitorial
- Great location in Westlake, 1/2 mile from I-90 Crocker Road exit
- Great local amenities
- Class A building with many windows and wooded lot to the rear of the building