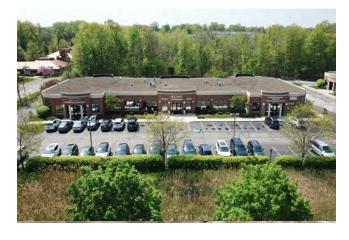

### **BUILDING SIZE**

14,934 SF

#### LOT SIZE

1.89 acres

#### **FRONTAGE**

269' on Clemens Road

#### **PARKING**

80 stalls

### SALE PRICE

\$1,945,000