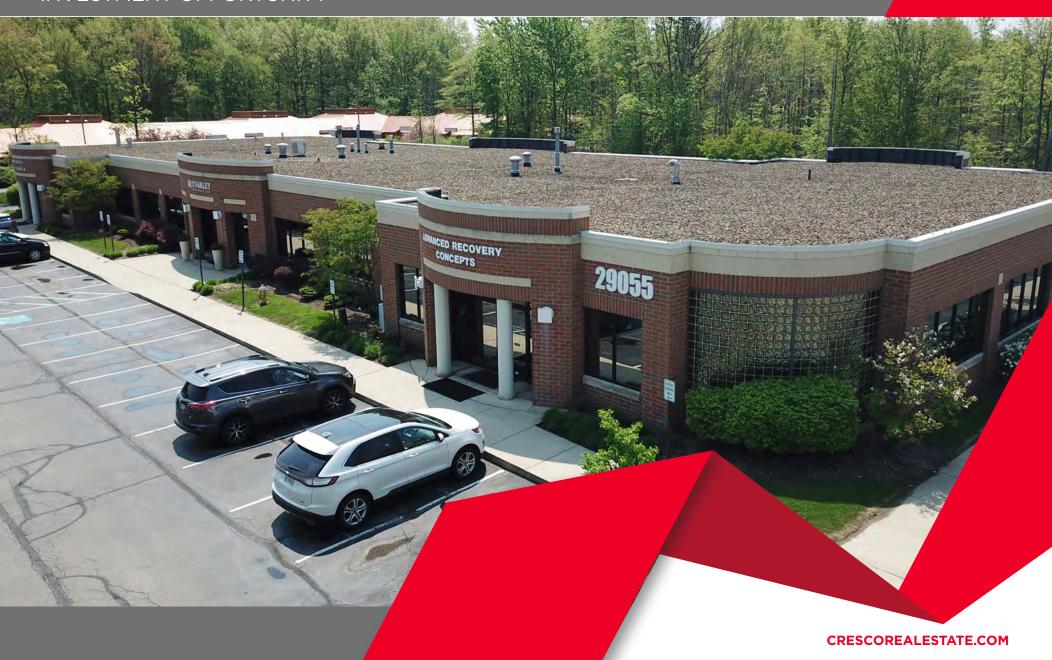

# 29055 CLEMENS ROAD

WESTLAKE, OHIO 44145

INVESTMENT OPPORTUNITY

### **BUILDING SIZE**

14,934 SF

#### LOT SIZE

1.89 acres

#### **FRONTAGE**

269' on Clemens Road

#### **PARKING**

80 stalls

### SALE PRICE

\$1,945,000

#### COMMENTS

- Investment purchase with 100% occupancy offered with potential owner/occupant opportunity within 90 days
- Generates \$21,000 in gross income with tenants paying prorated utilities/janitorial
- Great location in Westlake, 1/2 mile from I-90 Crocker Road exit
- Great local amenities
- Class A building with many windows and wooded lot to the rear of the building