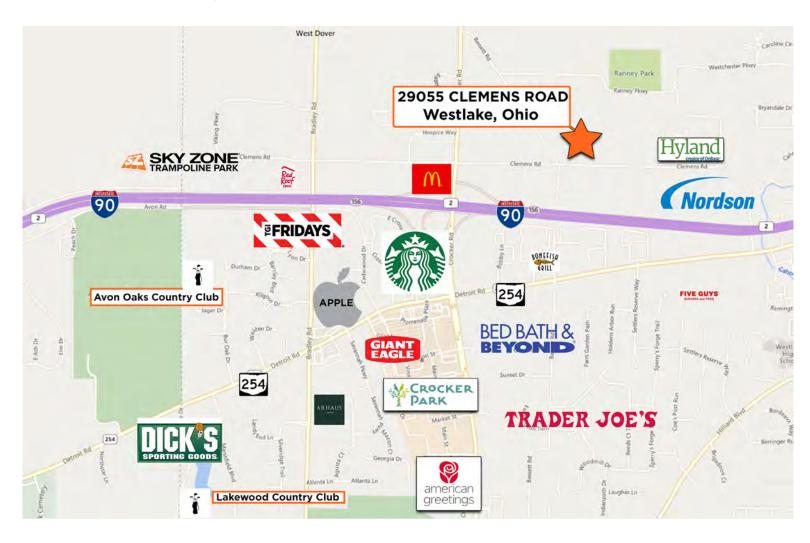

#### **NEIGHBORING TENANTS**

Crocker Park: Apple, Bed Bath & Beyond, Giant Eagle, H&M, Nordstrom Rack, Trader Joe's, 3 Palms Pizzeria, Five Guys, Starbucks

American Greetings Headquarters, Avon Oaks Country Club, DoubleTree, Fresh Thyme Market, Hampton Inn, Hyland Software, Lakewood Country Club, ShurTape, Sky Zone