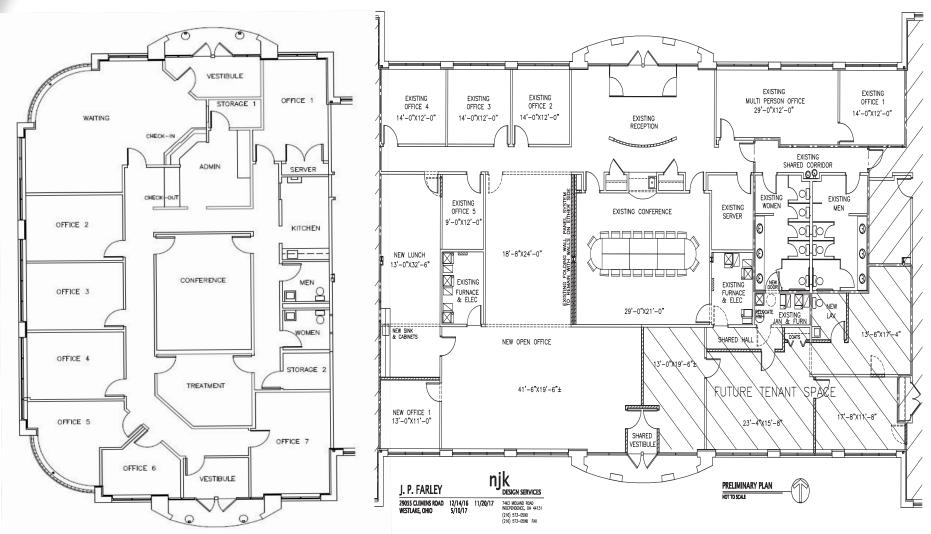

### **BUILDING SIZE**

14,934 SF

#### LOT SIZE

1.89 acres

#### **FRONTAGE**

269' on Clemens Road

#### **PARKING**

80 stalls