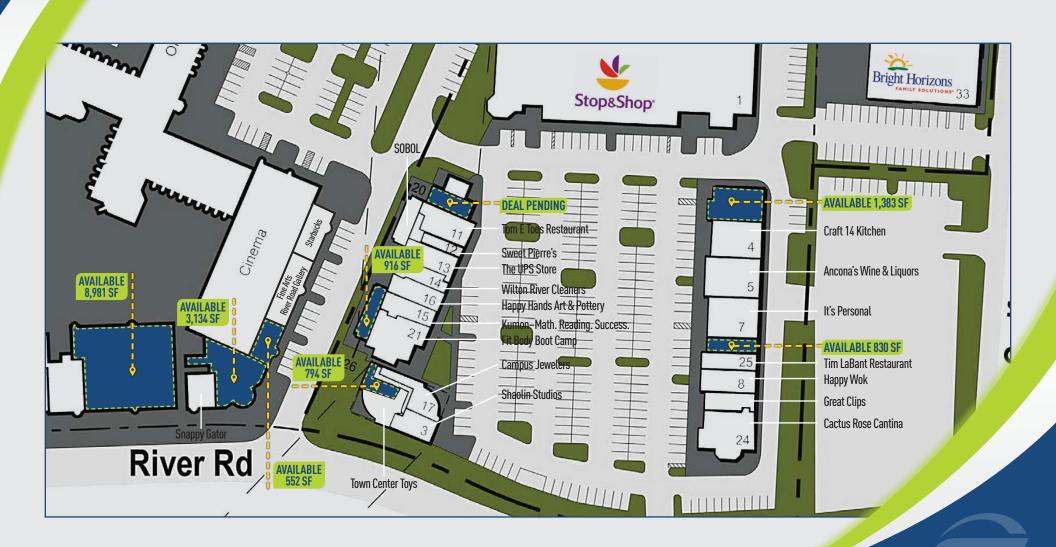

# **AVAILABLE: 552-8,981 SF**

**LOCAL RETAIL:** Stop & Shop, Starbucks, Bright Horizons, The UPS Store and many more!