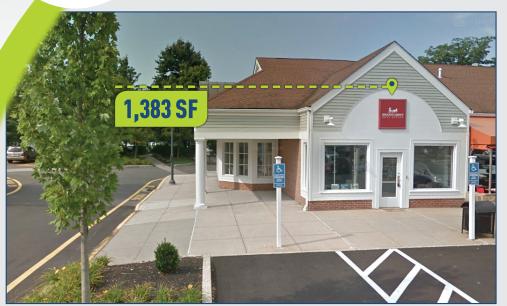

# **AVAILABLE: 552-8,981 SF**

## TRUE WILTON RIVER PARK SHOPPING CENTER | 5 RIVER ROAD | WILTON, CT