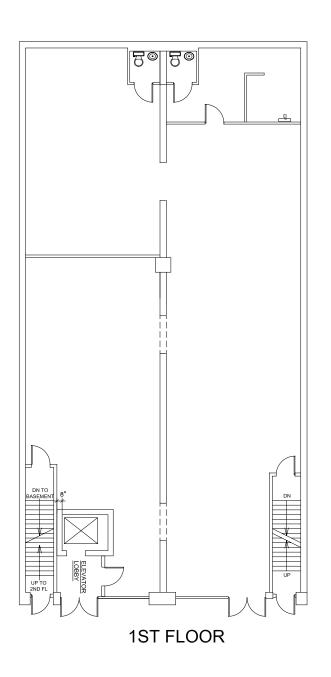

-81 STEINWAY STREET**

Located between 30th & 31st Avenues





#### **APPROXIMATE SIZE:**

3,872 sq. ft. Ground Floor 3,451 sq. ft. Basement

#### **FRONTAGE:**

44'

#### **ASKING RENT:**

Upon request

#### **NEIGHBORS:**

**CVS** 

Modell's Sporting Goods

Bolton's

AT&T

New York & Company

**Planet Fitness** 

T-Mobile

Taco Bell

Red Mango

#### **COMMENTS:**

- Available for possession November 2019
- Large signage banner along busy thoroughfare
- Turn-key retail
- Dense residential market
- Strong foot & vehicular traffic

# 1/4 mile radius 13,194 \$97,944 3,624 Population Avg. Household Income Employees

#### MASS TRANSPORTATION:

**30TH AVENUE (N,W)** 3,437,709 annual riders

### **ASTORIA RETAIL OPPORTUNITY**

# **30-81 STEINWAY STREET**

Located between 30th & 31st Avenues







## FOR MORE INFORMATION

Cory G Zelnik

cory@zelnikco.com

Zelnik & Company LLC

ph: (212) 223-2200

**Sean Philipps** 

sean@zelnikco.com