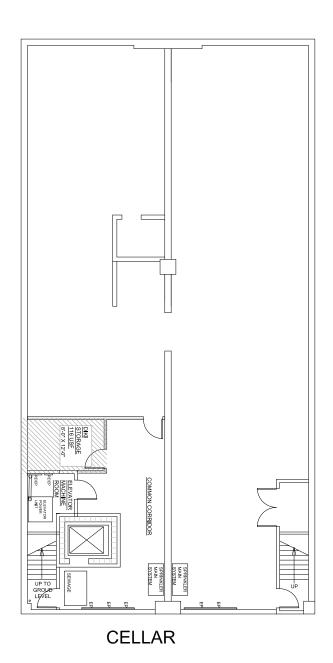

1 STEINWAY STREET**

Located between 30th & 31st Avenues





#### **APPROXIMATE SIZE:**

3,872 sq. ft. Ground Floor 3,451 sq. ft. Basement

#### **FRONTAGE:**

44'

#### **ASKING RENT:**

Upon request

#### **NEIGHBORS:**

**CVS** 

Modell's Sporting Goods

Bolton's

AT&T

New York & Company

**Planet Fitness** 

T-Mobile

Taco Bell

Red Mango

#### **COMMENTS:**

- Available for possession November 2019
- Large signage banner along busy thoroughfare
- Turn-key retail
- Dense residential market
- Strong foot & vehicular traffic

# 1/4 mile radius 13,194 \$97,944 3,624 Population Avg. Household Income Employees

#### MASS TRANSPORTATION:

**30TH AVENUE (N,W)** 3,437,709 annual riders

### **ASTORIA RETAIL OPPORTUNITY**

# **30-81 STEINWAY STREET**

Located between 30th & 31st Avenues







## FOR MORE INFORMATION

Cory G Zelnik

cory@zelnikco.com

Zelnik & Company LLC

ph: (212) 223-2200

**Sean Philipps** 

sean@zelnikco.com