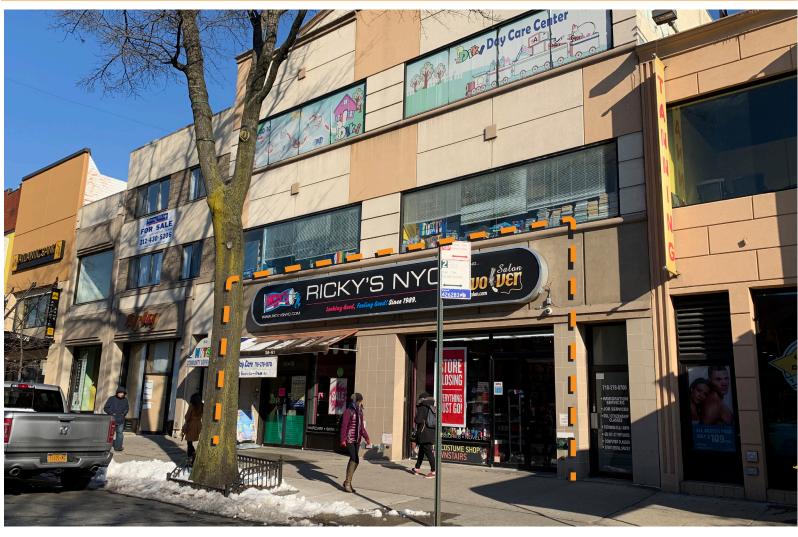

# **30-81 STEINWAY STREET**

Located between 30th & 31st Avenues

#### **APPROXIMATE SIZE:**

3,872 sq. ft. Ground Floor 3,451 sq. ft. Basement

#### **FRONTAGE:**

44'

#### **COMMENTS:**

- Available for possession November 2019
- Large signage banner along busy thoroughfare
- Turn-key retail
- Dense residential market
- Strong foot & vehicular traffic