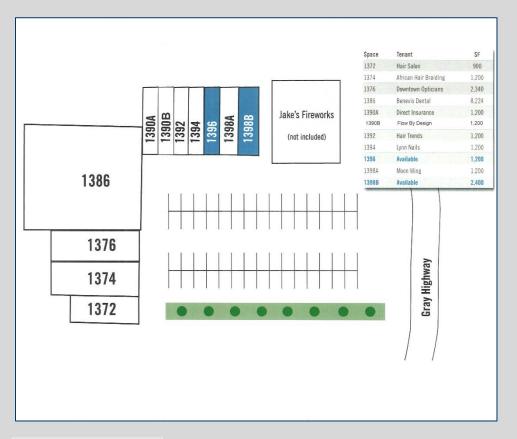

## **AVAILABILITY**

1396 Gray Highway - ±1,200 SF

<u>1398-B Gray Highway</u> – ±2,400 SF former Metro PCS (end-cap space)

## Lease Rate - \$12/SF, NNN

- 22,774 SF multi-tenant shopping center across from Walmart
- Adjacent tenants include Farmer's Furniture, Dollar General Market, Aaron's Rents, Kool Smiles Dentistry, Direct Insurance and Sally Beauty
- Zoned C-2 (Commercial)
- Convenient to Interstate 16 and Interstate 75