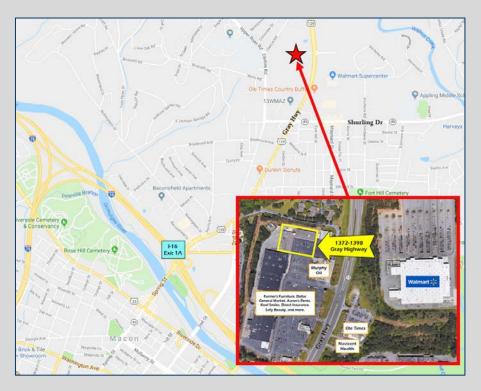

#### 1372-1398 Gray Highway Macon, GA 31211 Bibb County

## Lease Rate - \$12/SF, NNN

- 22,774 SF multi-tenant shopping center across from Walmart
- Adjacent tenants include Farmer's Furniture, Dollar General Market, Aaron's Rents, Kool Smiles Dentistry, Direct Insurance and Sally Beauty
- Zoned C-2 (Commercial)
- Convenient to Interstate 16 and Interstate 75

## 1372-1398 Gray Highway Macon, GA 31211 Bibb County

Traffic Counts: (GDOT 2020 Published Data estimate)

Gray Highway - 23,100 vpd

| Demog | rap | hics |
|-------|-----|------|
|       |     |      |

|                                  | <u>Demographics</u> |                         |                |          |  |  |
|----------------------------------|---------------------|-------------------------|----------------|----------|--|--|
|                                  |                     | 3 Miles                 | <u>5 Miles</u> | 10 Miles |  |  |
| 2021 Population:                 |                     |                         |                |          |  |  |
|                                  |                     | 29,213                  | 69,517         | 156,838  |  |  |
|                                  | 2026 Populatio      | n Estimate <sup>.</sup> |                |          |  |  |
|                                  | 2020 i opalicitio   | 29.082                  | 68,980         | 156,493  |  |  |
|                                  |                     | ·                       | ·              | •        |  |  |
|                                  | 2021 Househol       | ds:                     |                |          |  |  |
|                                  |                     | 12,402                  | 27,772         | 61,130   |  |  |
| 2026 Households Estimate:        |                     |                         |                |          |  |  |
|                                  | 2020 1100301101     | 12.386                  | 27,604         | 61,117   |  |  |
|                                  |                     | 12,300                  | 27,001         | 01,117   |  |  |
| 2021 Average HH Income:          |                     |                         |                |          |  |  |
|                                  |                     | \$49,692                | \$53,236       | \$64,196 |  |  |
| 2026 Average HH Income Estimate: |                     |                         |                |          |  |  |
|                                  | zuzo Average i      | 357,494                 | \$61,559       | \$74.121 |  |  |
|                                  |                     | \$37,474                | \$01,009       | 3/4,121  |  |  |
|                                  |                     |                         |                |          |  |  |