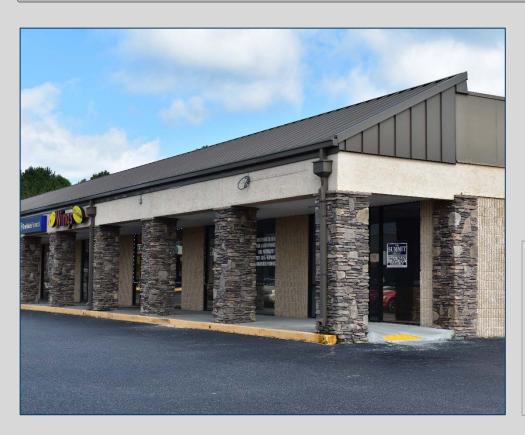

#### 1372-1398 Gray Highway Macon, GA 31211 Bibb County

# LEASE SPACE AVAILABLE MARKET SQUARE II

## Lease Rate - \$12/SF, NNN

- 22,774 SF multi-tenant shopping center across from Walmart
- Adjacent tenants include Farmer's Furniture, Dollar General Market, Aaron's Rents, Kool Smiles Dentistry, Direct Insurance and Sally Beauty
- Zoned C-2 (Commercial)
- Convenient to Interstate 16 and Interstate 75