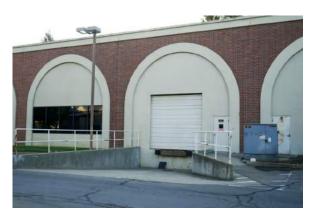

# **FOR LEASE**

±30,744 SF Office/Flex Space Available

High quality office/flex property with expansive glass-lines

Wide combination of traditional offices and conditioned flex spaces available

Situated in a serene business park with mature landscaping

Immediate access to HWY-50 via Zinfandel Drive and Sunrise Boulevard

Recently renovated common areas, including locker rooms with showers

Flex space is fully conditioned, features loading dock, 21' clear height, and 2,000 Amps /480 Volt electrical