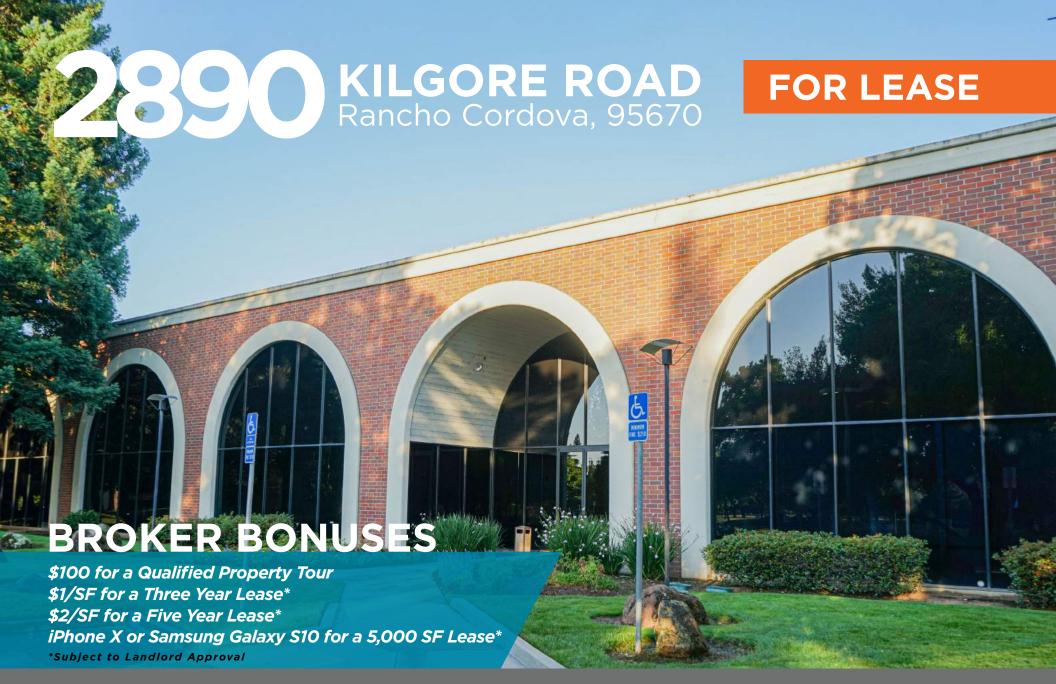

# 2890 KILGORE ROAD Rancho Cordova, 95670

# **FOR LEASE**

# **FOR LEASE**

±30,744 SF Office/Flex Space Available

High quality office/flex property with expansive glass-lines

Wide combination of traditional offices and conditioned flex spaces available

Situated in a serene business park with mature landscaping

Immediate access to HWY-50 via Zinfandel Drive and Sunrise Boulevard

Recently renovated common areas, including locker rooms with showers

Flex space is fully conditioned, features loading dock, 21' clear height, and 2,000 Amps /480 Volt electrical

OIMU (Office Industrial Mixed-Use) zoning allows for a wide variety of uses

CONTACT