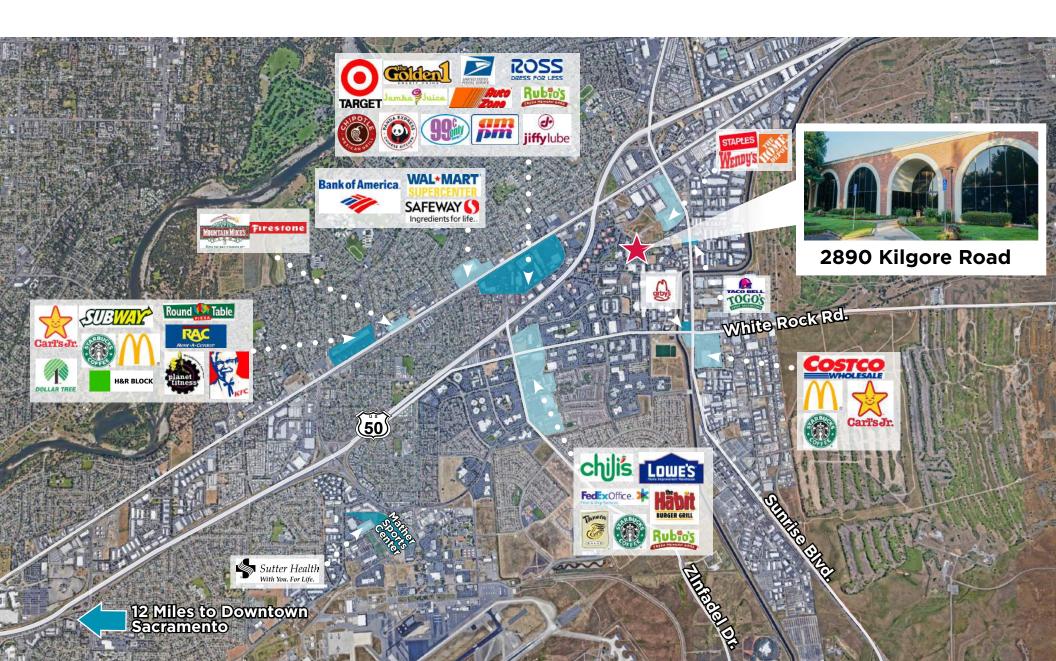

Immediate access to HWY-50 via Zinfandel Drive and Sunrise Boulevard

Recently renovated common areas, including locker rooms with showers

Flex space is fully conditioned, features loading dock, 21' clear height, and 2,000 Amps /480 Volt electrical

# 2890 KILGORE ROAD Rancho Cordova, 95670