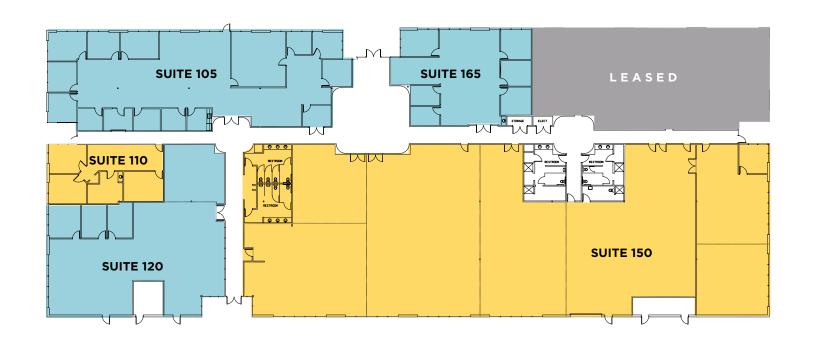

#### OFFICE SUITES

| SUITE # | AREA      |
|---------|-----------|
| 105**   | ±5,988 SF |
| 110     | ±1,419 SF |
| 120*    | ±4,500 SF |
| 165***  | ±2,548 SF |

## FLEX SUITES

| SUITE # | AREA       |
|---------|------------|
| 150     | ±16,289 SF |

ALL SPACES CAN BE COMBINED FOR A TOTAL OF ±30,744 SF, OR A FRACTION THEREOF

\*Divisible to 698 SF

\*\*Divisible to 1,621 SF

\*\*\*Available in 60 days