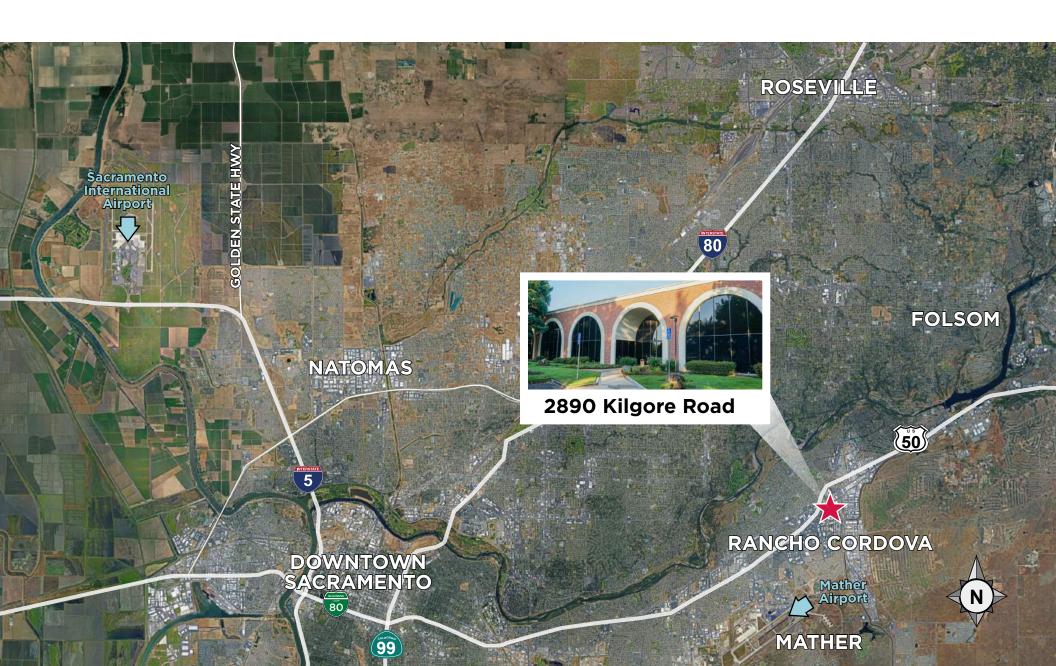

# 2890 KILGORE ROAD Rancho Cordova, 95670

# **FOR LEASE**

±30,744 SF Office/Flex Space Available

High quality office/flex property with expansive glass-lines

Wide combination of traditional offices and conditioned flex spaces available

Situated in a serene business park with mature landscaping

Immediate access to HWY-50 via Zinfandel Drive and Sunrise Boulevard

Recently renovated common areas, including locker rooms with showers

Flex space is fully conditioned, features loading dock, 21' clear height, and 2,000 Amps /480 Volt electrical

OIMU (Office Industrial Mixed-Use) zoning allows for a wide variety of uses

CONTACT