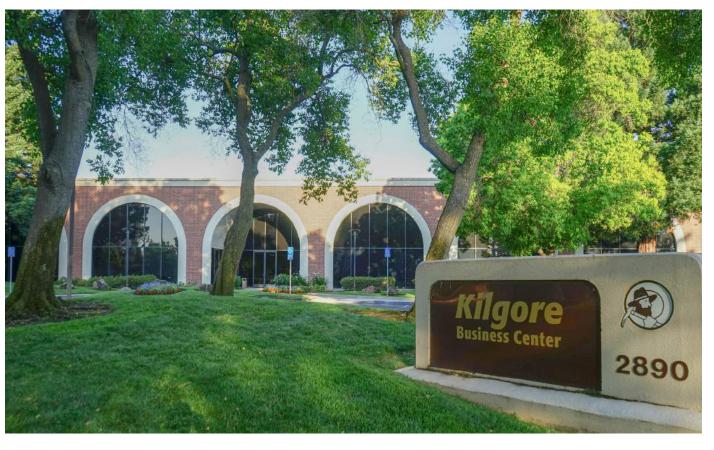

# 2890 KILGORE ROAD Rancho Cordova, 95670

# **FOR LEASE**

±30,744 SF Office/Flex Space Available

High quality office/flex property with expansive glass-lines

Wide combination of traditional offices and conditioned flex spaces available

Situated in a serene business park with mature landscaping

Immediate access to HWY-50 via Zinfandel Drive and Sunrise Boulevard

Recently renovated common areas, including locker rooms with showers

Flex space is fully conditioned, features loading dock, 21' clear height, and 2,000 Amps /480 Volt electrical

OIMU (Office Industrial Mixed-Use) zoning allows for a wide variety of uses

CONTACT