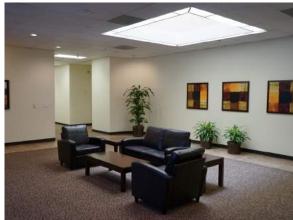

# **FOR LEASE**

±30,744 SF Office/Flex Space Available

High quality office/flex property with expansive glass-lines

Wide combination of traditional offices and conditioned flex spaces available

Situated in a serene business park with mature landscaping

Immediate access to HWY-50 via Zinfandel Drive and Sunrise Boulevard

Recently renovated common areas, including locker rooms with showers

Flex space is fully conditioned, features loading dock, 21' clear height, and 2,000 Amps /480 Volt electrical