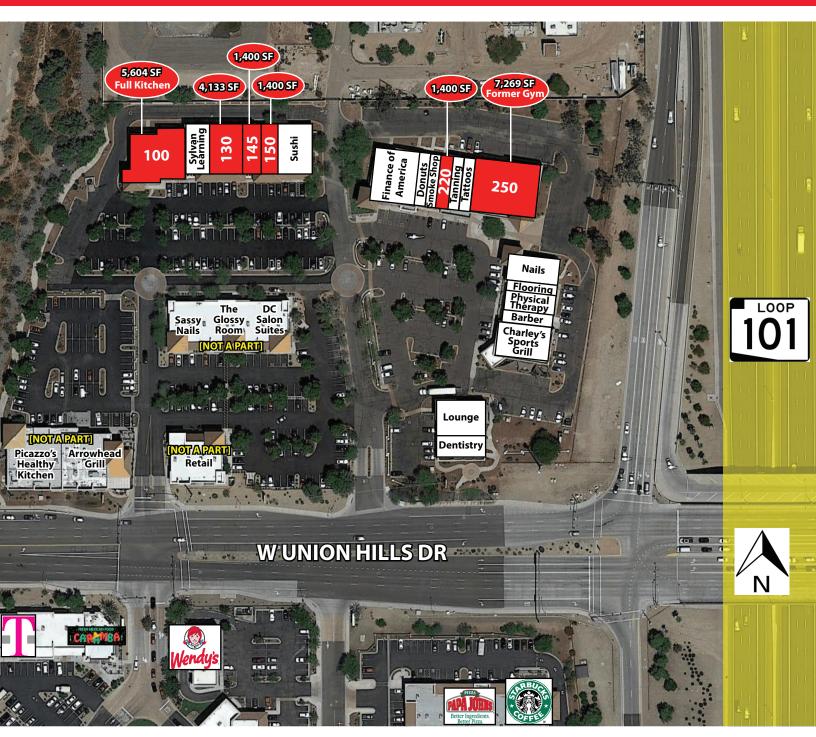

# **UNION HILLS SQUARE**

8110 & 8190 W UNION HILLS DRIVE | GLENDALE, AZ 85308 E/NEC 83RD AVENUE & UNION HILLS DRIVE

### 1,400 SF - 7,269 SF RETAIL SPACE AVAILABLE

**NATALIE JAAFAR** 

ASSOCIATE P. 602.386.5710

EMAIL: njaafar@zellcre.com

SITE SOURCE RETAIL BROKER NETWORK

ZELL COMMERCIAL REAL ESTATE SERVICES INC. 5343 N. 16TH STREET, SUITE 290 PHOENIX, AZ 85016-3223 P. 602.248.0600 F. 602.248.0501 WWW.ZELLCRE.COM