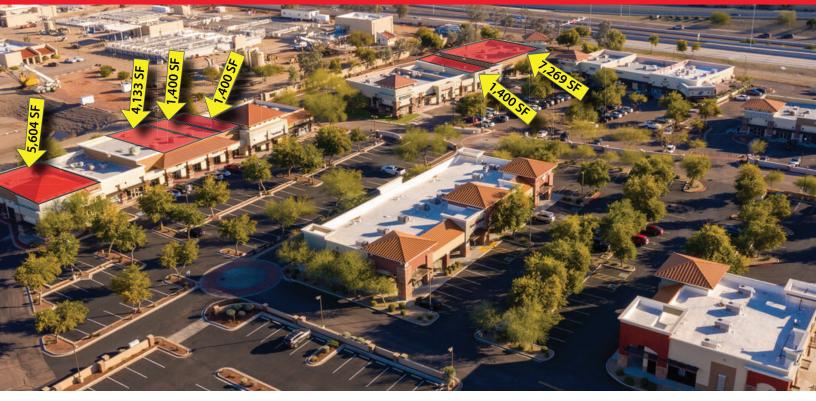

## **UNION HILLS SQUARE**

8110 & 8190 W UNION HILLS DRIVE | GLENDALE, AZ 85308 E/NEC 83RD AVENUE & UNION HILLS DRIVE

### 1,400 SF - 7,269 SF RETAIL SPACE AVAILABLE

#### FEATURES:

- Retail Spaces Available 1,400 SF 7,269 SF
- Features 2nd generation chiropractic office & 2nd generation veterinarian office
- Located among restaurants, shopping, and professional services
- Monument signage available