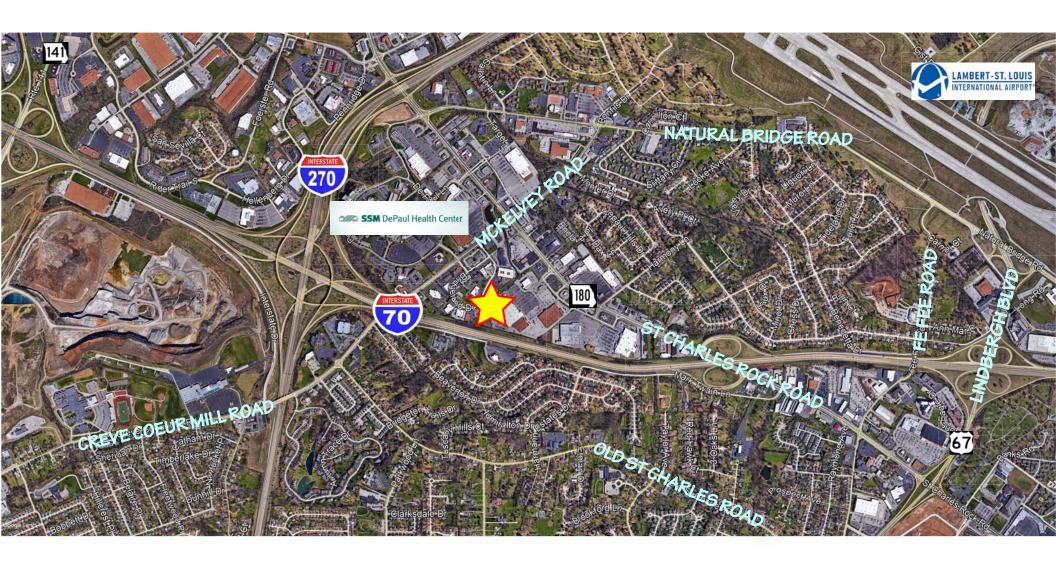

- Spaces may be combined to achieve 7,617 SF
- Located near the intersection of McKelvey Road and Bridgeland Drive (De Paul Drive)
- Within close proximity to SSM DePaul Health Center and other major medical and assisted living facilities
- Other area amenities include several dining, shopping and personal service establishments
- Convenient and easy access to I-270, I-70 and Lindbergh Blvd via St. Charles Rock Road
- LEASE RATE: \$6.50-\$7.50 PSF MODIFIED GROSS