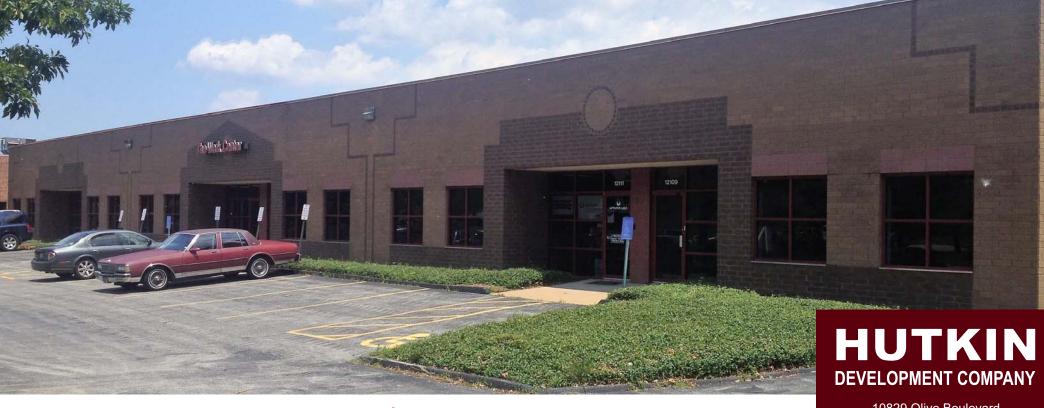

#### **Bridgeton Square**

12109-12119 Bridgeton Square Drive Bridgeton, MO 63044

### 3,000-7,617 SF OFFICE / WAREHOUSE / SERVICE CENTER AVAILABLE FOR LEASE

- 4,617 SF Available
- 12117 Bridgeton Square Drive
- 100% drop ceiling with 3,400 SF of production area
- Dock and drive-in
- 3,000 SF Available
- 12119 Bridgeton Square Drive
- Endcap space with 100% office finish
- One grade level drive-in

- Spaces may be combined to achieve 7,617 SF
- Located near the intersection of McKelvey Road and Bridgeland Drive (De Paul Drive)
- Within close proximity to SSM DePaul Health Center and other major medical and assisted living facilities
- Other area amenities include several dining, shopping and personal service establishments
- Convenient and easy access to I-270, I-70 and Lindbergh Blvd via St. Charles Rock Road
- LEASE RATE: \$6.50-\$7.50 PSF MODIFIED GROSS