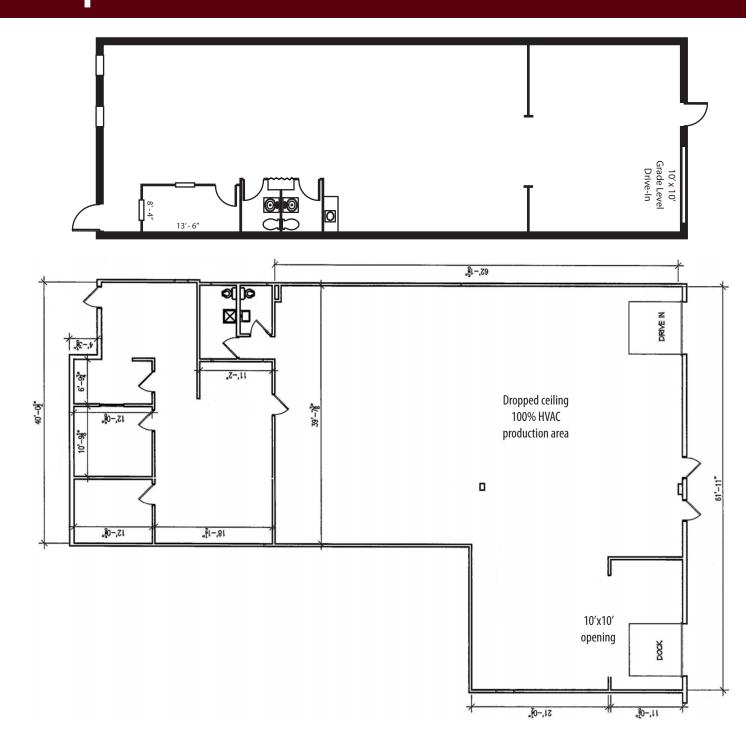

### **Bridgeton Square**

12109-12119 Bridgeton Square Drive Bridgeton, MO 63044

## 3,000-7,617 SF OFFICE / WAREHOUSE / SERVICE CENTER AVAILABLE FOR LEASE

12119 BRIDGETON SQUARE DR 3,000 SF

12117 BRIDGETON SQUARE DR 4,617 SF