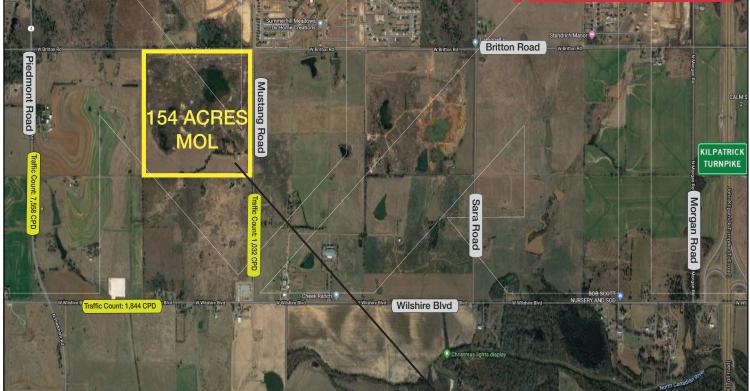

#### **PROPERTY HIGHLIGHTS**

- 154 Acres MOL-Ready for Development
- Zoned Agricultural
- Open Land in Growing Area

#### **LOCATION HIGHLIGHTS**

- Located in OKC Limits
- Frontage: on Mustang Road & Britton Road
- In Canadian County
- Great Access to Kilpatrick Turnpike