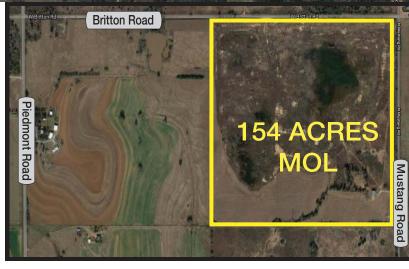

#### **PROPERTY HIGHLIGHTS**

- 154 Acres MOL-Ready for Development
- Zoned Agricultural
- Open Land in Growing Area

#### **LOCATION HIGHLIGHTS**

- Located in OKC Limits
- Frontage: on Mustang Road & Britton Road
- In Canadian County
- Great Access to Kilpatrick Turnpike