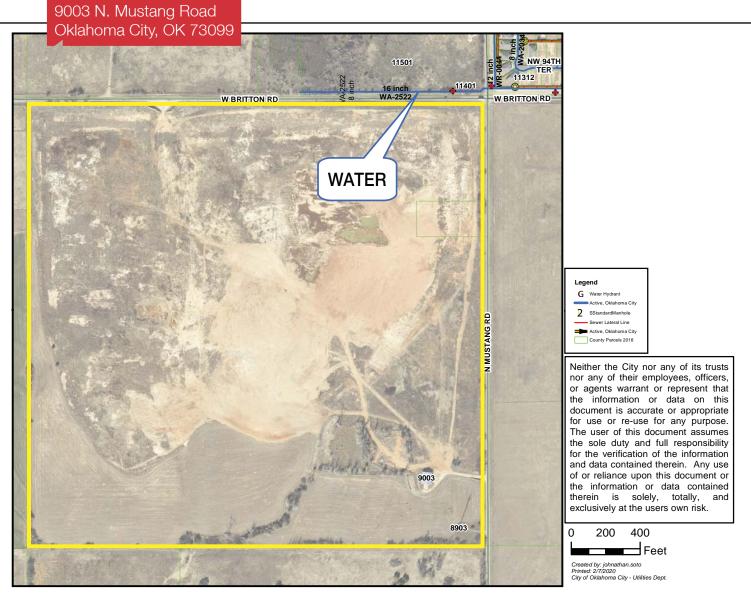

# 9003 N. Mustang Road

Oklahoma City, Oklahoma 73099

#### **PROPERTY HIGHLIGHTS**

- 154 Acres MOL-Ready for Development
- Zoned Agricultural
- Open Land in Growing Area