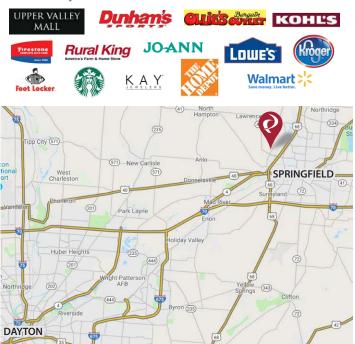

# UPPER VALLEY MALL

1475 Upper Valley Pike, Springfield, OH

96,860 SF on 13.539 Acres

## **Property Details:**

- Sears Parcel includes former Sears and stand-alone Sears Auto
- Conveniently located near US Routes 68 and 40
- Just 5 minutes from Interstate 70
- Approximately 25 miles from downtown Dayton, OH and 50 miles from Columbus, OH