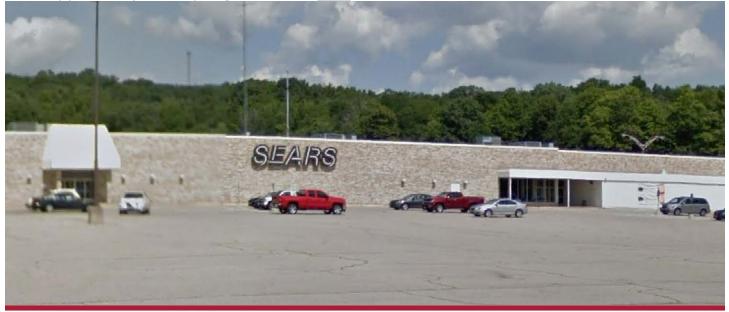

# UPPER VALLEY MALL

1475 Upper Valley Pike, Springfield, OH

96,860 SF on 13.539 Acres

## **Property Details:**

- Sears Parcel includes former Sears and stand-alone Sears Auto
- Conveniently located near US Routes 68 and 40
- Just 5 minutes from Interstate 70
- Approximately 25 miles from downtown Dayton, OH and 50 miles from Columbus, OH