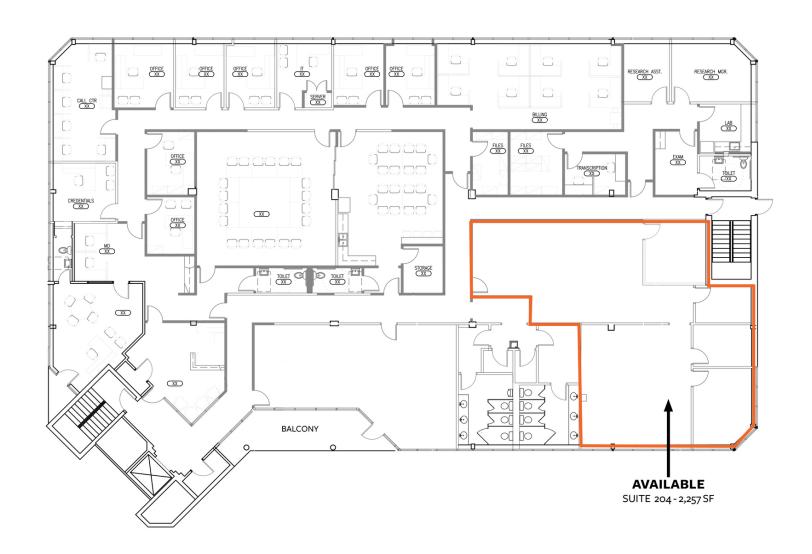

#### **PROPERTY SUMMARY**

**Available SF:** Suite 204: 2,257 SF

**Lease Rate:** \$21.00 SF/yr (Full Service)

**Building Size:** 22,680 SF

# 35 West Lakeshore Drive, 2nd Floor

35 West Lakeshore Drive, Homewood, AL 35209

The information contained herein is from sources deemed reliable. No representation is made to the accuracy herein.