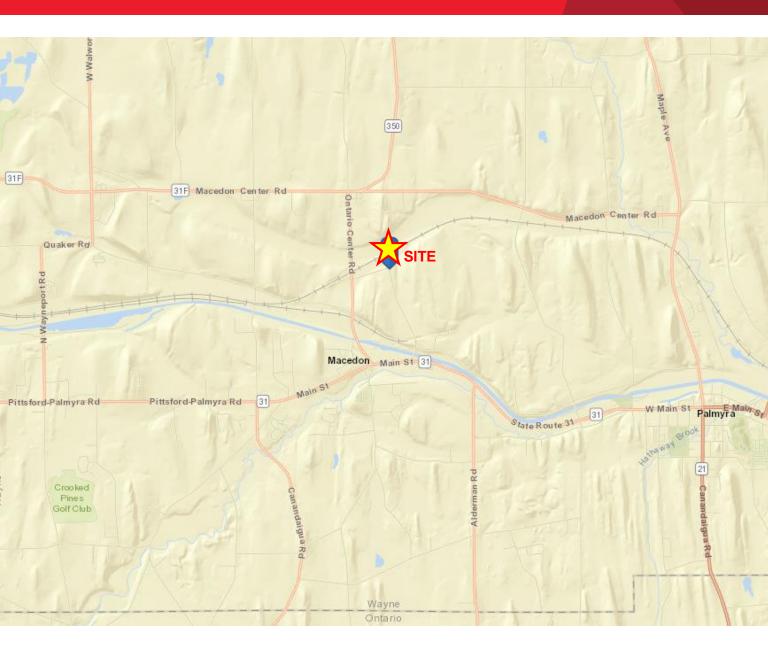

## FOR LEASE 2060 O'Neil Road

Macedon, NY, 14502

### Property Highlights

- Property is located on O'Neil Rd with easy access to Rt 31 and within close proximity to the NYS Thruway I-90
- 12' nominal ceilings
- · Attractive pricing, well maintained
- Security systems throughout, 24/7 hour monitoring with exterior cameras