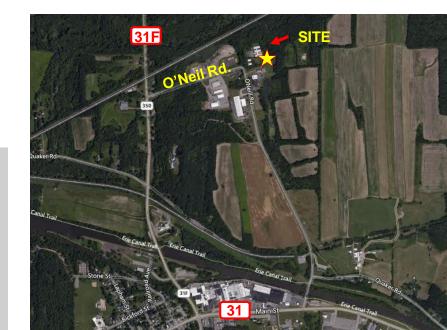

## FOR LEASE 2060 O'Neil Road

Macedon, NY, 14502

### Property Highlights

- Property is located on O'Neil Rd with easy access to Rt 31 and within close proximity to the NYS Thruway I-90
- 12' nominal ceilings
- · Attractive pricing, well maintained
- Security systems throughout, 24/7 hour monitoring with exterior cameras