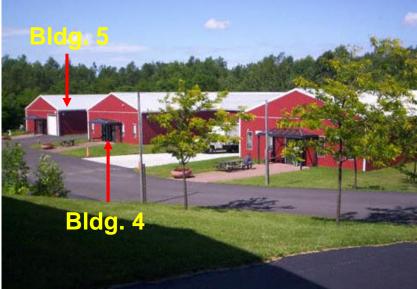

#### **Building 4:**

- 3 Phase, 600 AMP available
- Flooring -4000 PSF Fibermesh
- Loading dock
- (2) two overhead doors
- New roof October 2019
- Flexible building layout

#### **Building 5:**

- 3 Phase, 600 AMP
- Flooring 4000 PSF Fibermesh
- (2) two overhead doors
- New roof November 2018
- Flexible building layout
- (2) two offices & storage area

For more information, please contact: