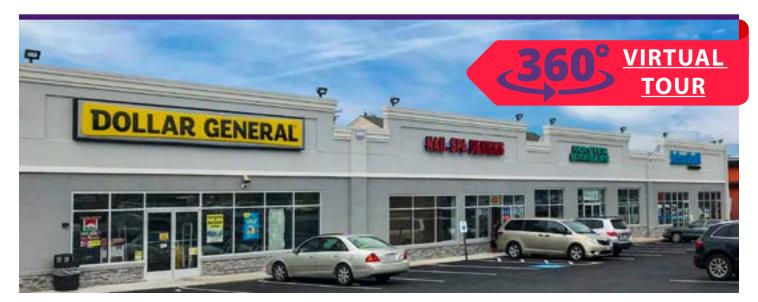

# Menlo Plaza

5900 REISTERSTOWN ROAD | BALTIMORE, MD 21215 **3,600 SF AVAILABLE** 

#### **Property Highlights**

- 3,600 square feet available
- Excellent visibility
- Located at the entrance of Menlo Business Park
- Ample parking
- 25,931 average weekday traffic on Reisterstown Road
- Co-tenants include Dollar General and Jackson Hewitt

# MENLO PLAZA ■ BALTIMORE, MD

**NEW SIGNAGE** 

NEW EIFS STOREFRONT

**NEW WINDOWS** 

STONE WORK THROUGHOUT