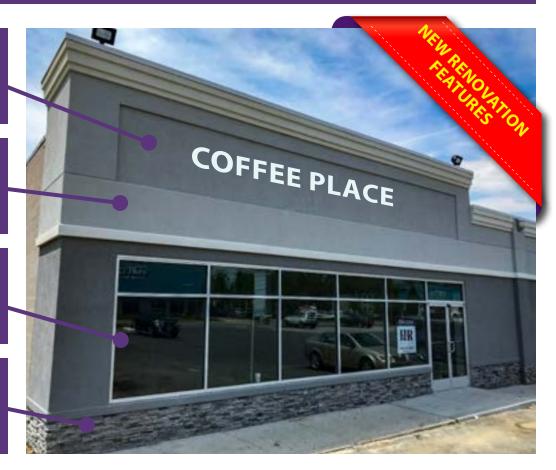

# MENLO PLAZA ■ BALTIMORE, MD

**NEW SIGNAGE** 

NEW EIFS STOREFRONT

**NEW WINDOWS** 

STONE WORK THROUGHOUT