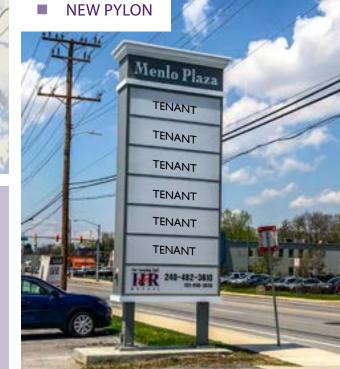

#### **Property Highlights**

- 3,600 square feet available
- Excellent visibility
- Located at the entrance of Menlo Business Park
- Ample parking
- 25,931 average weekday traffic on Reisterstown Road
- Co-tenants include Dollar General and Jackson Hewitt