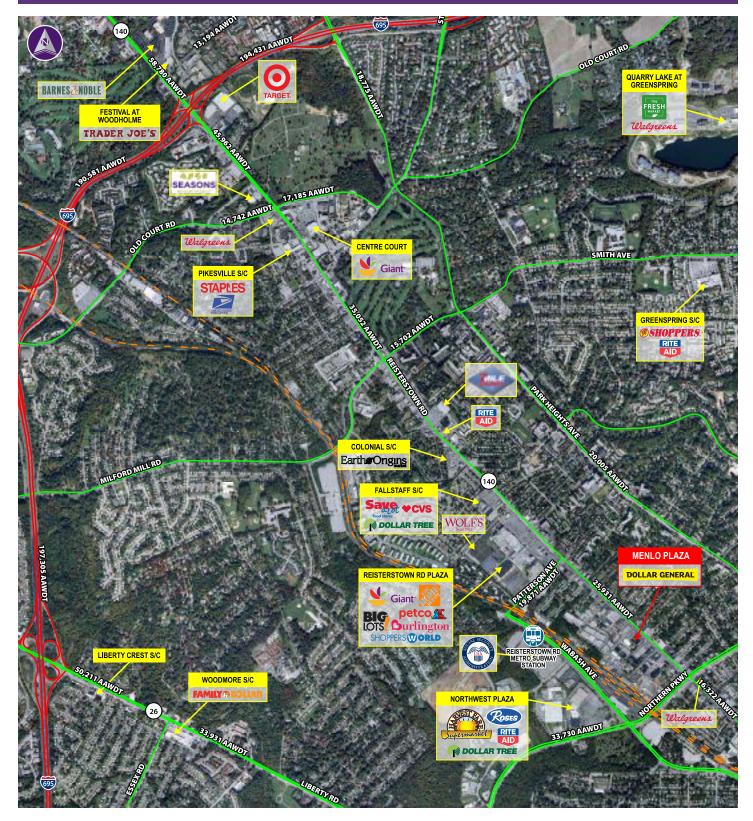

#### **Property Highlights**

- 3,600 square feet available
- Excellent visibility
- Located at the entrance of Menlo Business Park
- Ample parking
- 25,931 average weekday traffic on Reisterstown Road
- Co-tenants include Dollar General and Jackson Hewitt