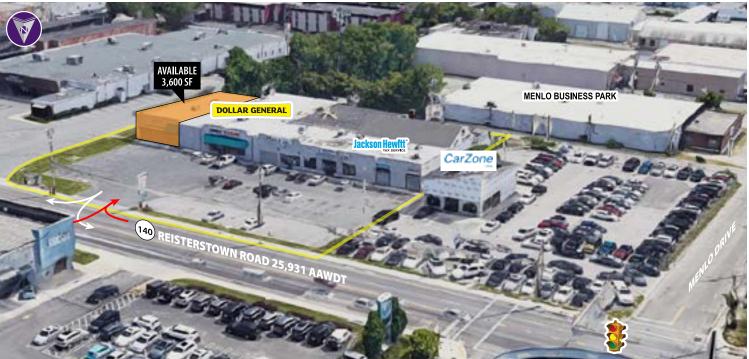

# Menlo Plaza

5900 REISTERSTOWN ROAD | BALTIMORE, MD 21215 **3,600 SF AVAILABLE** 

#### **Property Highlights**

- 3,600 square feet available
- Excellent visibility
- Located at the entrance of Menlo Business Park
- Ample parking
- 25,931 average weekday traffic on Reisterstown Road
- Co-tenants include Dollar General and Jackson Hewitt