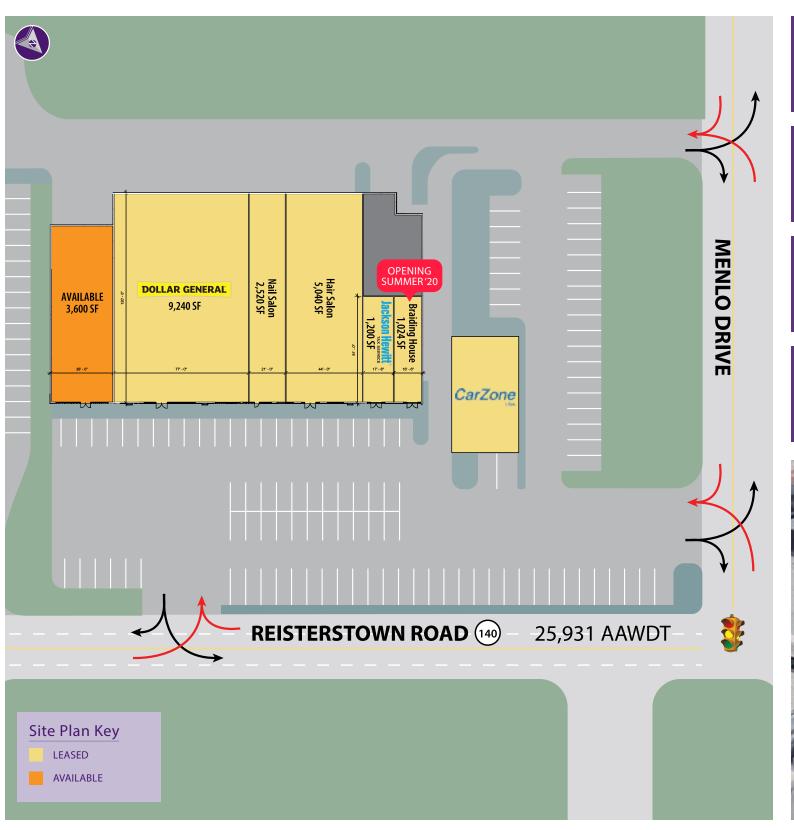

# Menlo Plaza

5900 REISTERSTOWN ROAD | BALTIMORE, MD 21215 **3,600 SF AVAILABLE** 

#### **Property Highlights**

- 3,600 square feet available
- Excellent visibility
- Located at the entrance of Menlo Business Park
- Ample parking
- 25,931 average weekday traffic on Reisterstown Road
- Co-tenants include Dollar General and Jackson Hewitt