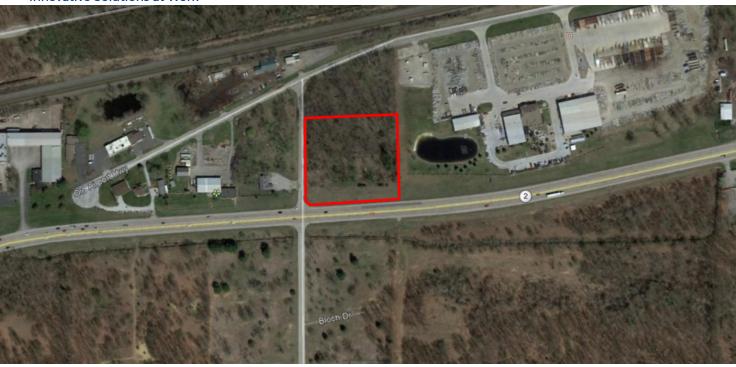

## 9865 AIRPORT HIGHWAY

1931 MESCHER & 9805 OLD AIRPORT HWY., MONCLOVA, OH

"Innovative Solutions at Work"

#### **OFFERING SUMMARY**

**Sale Price:** \$125,000

Lot Size: 2.65 Acres

Lot Frontage: 307'

Lot Depth: 357'

Zoning: C-2 Springfield Township

Parcel #: 65-56091, 65-56007,

65-56017

County: Lucas

Traffic Count: 13,561 VPD on Airport

Highway (2016)

#### **PROPERTY HIGHLIGHTS**

- · In major Airport Highway retail corridor
- · Access both directions on Airport Highway and Mescher Drive
- · All utilities at or near site
- · Excellent highway exposure