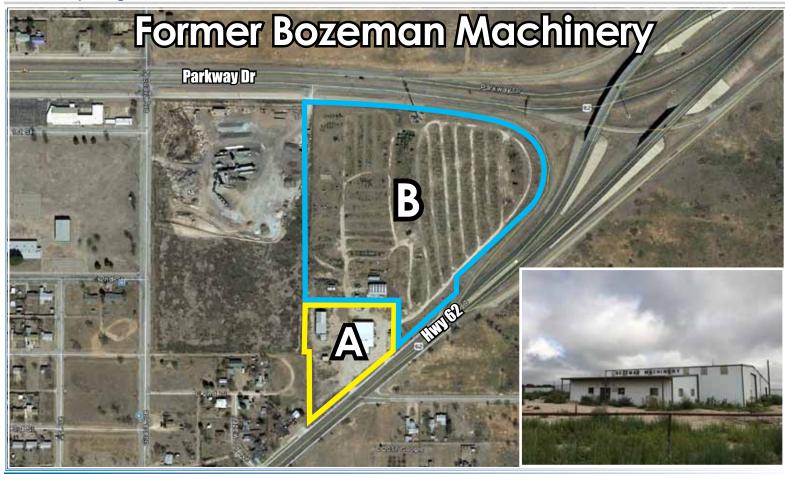

#### 3409 Idalou Road, Lubbock, TX

List Price:.....\$375,000.00 Tract A

\$475,000.00 Tract A&B

Tract A:..... 2.2 Acres +/-

10,720 SF Warehouse 3,800 SF Warehouse

Tract B:..... 18 Acres +/-

2,800 SF Warehouse

Zoning:..... M-1

Property Taxes: ....... \$4,419.94(2016)

Main Retail/Warehouse building is steel frame, metal construction. Constructed in 1987 with four(4) gas heaters in warehouse. Retail area has two 12x14 offices with a breakroom and one bathroom. Warehouse has 18' sidewalls with 22' center height and has two overhead doors 16x16. Also, another warehouse is annexed to the larger building with two 10x10 overhead doors. The second free standing warehouse is 3,800 SF steel frame, metal construction, built in 1969 and the smaller warehouse built in 1995.

Entire property is fenced. Good access from the Idalou Highway (Highway 62) and to I-27 via 19th Street. Water and sewer are to the site, however have not conferred that the building are connected to city services. Was used to store tractors and farm implements. Ownership says acreage is environmentally clean.