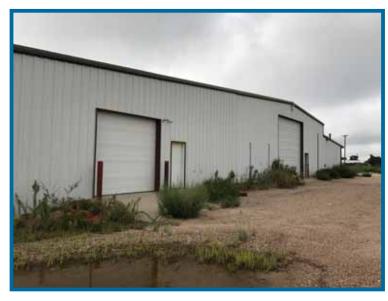

Zoning:..... M-1

Property Taxes: ....... \$4,419.94(2016)

Main Retail/Warehouse building is steel frame, metal construction. Constructed in 1987 with four(4) gas heaters in warehouse. Retail area has two 12x14 offices with a breakroom and one bathroom. Warehouse has 18' sidewalls with 22' center height and has two overhead doors 16x16. Also, another warehouse is annexed to the larger building with two 10x10 overhead doors. The second free standing warehouse is 3,800 SF steel frame, metal construction, built in 1969 and the smaller warehouse built in 1995.

### Property Images