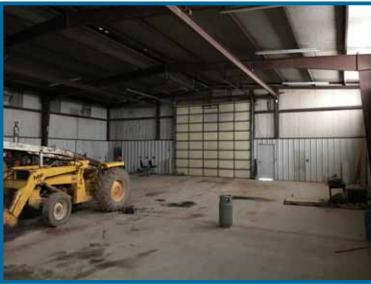

Zoning:..... M-1

Property Taxes: ....... \$4,419.94(2016)

Main Retail/Warehouse building is steel frame, metal construction. Constructed in 1987 with four(4) gas heaters in warehouse. Retail area has two 12x14 offices with a breakroom and one bathroom. Warehouse has 18' sidewalls with 22' center height and has two overhead doors 16x16. Also, another warehouse is annexed to the larger building with two 10x10 overhead doors. The second free standing warehouse is 3,800 SF steel frame, metal construction, built in 1969 and the smaller warehouse built in 1995.

### Property Images