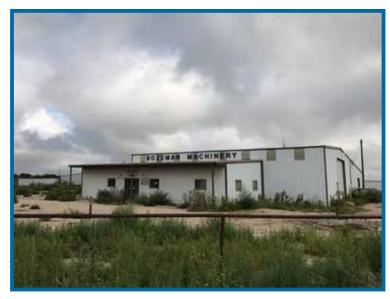

l frame, metal construction, built in 1969 and the smaller warehouse built in 1995.

Entire property is fenced. Good access from the Idalou Highway (Highway 62) and to I-27 via 19th Street. Water and sewer are to the site, however have not conferred that the building are connected to city services. Was used to store tractors and farm implements. Ownership says acreage is environmentally clean.

806.797.3231

4415 71st, Suite 12 • Lubbock, TX 79424 • 806 793-2130 (Fax EVENThough the material in this sales pockage was gathered from resources deemed reliable, WESTAR COMMERCIAL REALTY, INC. and/or its sales agents, do not take responsibility for any errors or amissions. This sales pockage is subject to withdrawal or price

## Property Aerial



#### **Property Layout**



### Property Images