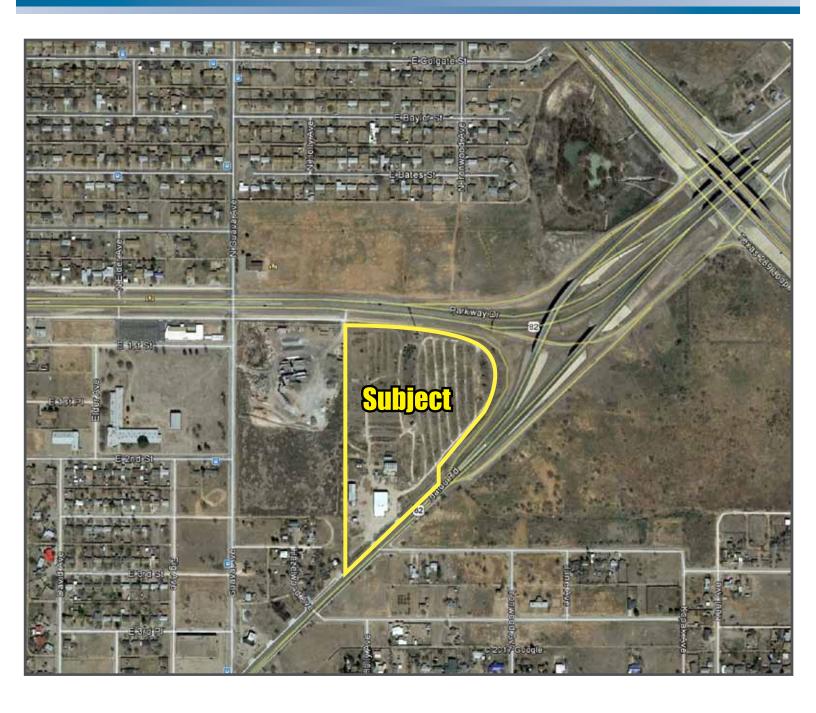

The second free standing warehouse is 3,800 SF steel frame, metal construction, built in 1969 and the smaller warehouse built in 1995.

Entire property is fenced. Good access from the Idalou Highway (Highway 62) and to I-27 via 19th Street. Water and sewer are to the site, however have not conferred that the building are connected to city services. Was used to store tractors and farm implements. Ownership says acreage is environmentally clean.

806.797.3231

4415 71st, Suite 12 • Lubbock, TX 79424 • 806 793-2130 (Fax EVENThough the material in this sales pockage was gathered from resources deemed reliable, WESTAR COMMERCIAL REALTY, INC. and/or its sales agents, do not take responsibility for any errors or amissions. This sales pockage is subject to withdrawal or price

## Property Aerial



#### **Property Layout**



### Property Images