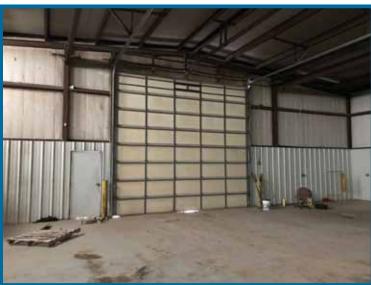

Zoning:..... M-1

Property Taxes: ....... \$4,419.94(2016)

Main Retail/Warehouse building is steel frame, metal construction. Constructed in 1987 with four(4) gas heaters in warehouse. Retail area has two 12x14 offices with a breakroom and one bathroom. Warehouse has 18' sidewalls with 22' center height and has two overhead doors 16x16. Also, another warehouse is annexed to the larger building with two 10x10 overhead doors. The second free standing warehouse is 3,800 SF steel frame, metal construction, built in 1969 and the smaller warehouse built in 1995.

### Property Images