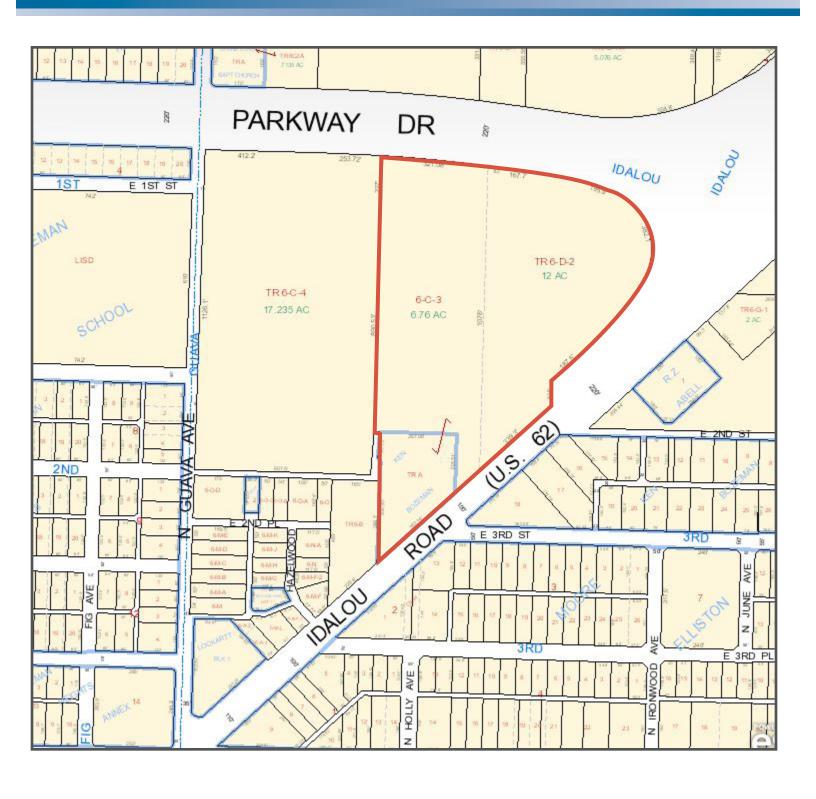

ehouse is 3,800 SF steel frame, metal construction, built in 1969 and the smaller warehouse built in 1995.

Entire property is fenced. Good access from the Idalou Highway (Highway 62) and to I-27 via 19th Street. Water and sewer are to the site, however have not conferred that the building are connected to city services. Was used to store tractors and farm implements. Ownership says acreage is environmentally clean.

806.797.3231

4415 71st, Suite 12 • Lubbock, TX 79424 • 806 793-2130 (Fax EVENThough the material in this sales pockage was gathered from resources deemed reliable, WESTAR COMMERCIAL REALTY, INC. and/or its sales agents, do not take responsibility for any errors or amissions. This sales pockage is subject to withdrawal or price

## Property Aerial



#### **Property Layout**



### Property Images