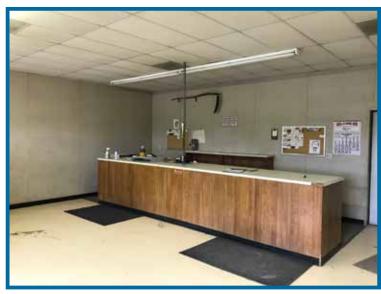

Zoning:..... M-1

Property Taxes: ....... \$4,419.94(2016)

Main Retail/Warehouse building is steel frame, metal construction. Constructed in 1987 with four(4) gas heaters in warehouse. Retail area has two 12x14 offices with a breakroom and one bathroom. Warehouse has 18' sidewalls with 22' center height and has two overhead doors 16x16. Also, another warehouse is annexed to the larger building with two 10x10 overhead doors. The second free standing warehouse is 3,800 SF steel frame, metal construction, built in 1969 and the smaller warehouse built in 1995.

### Property Images