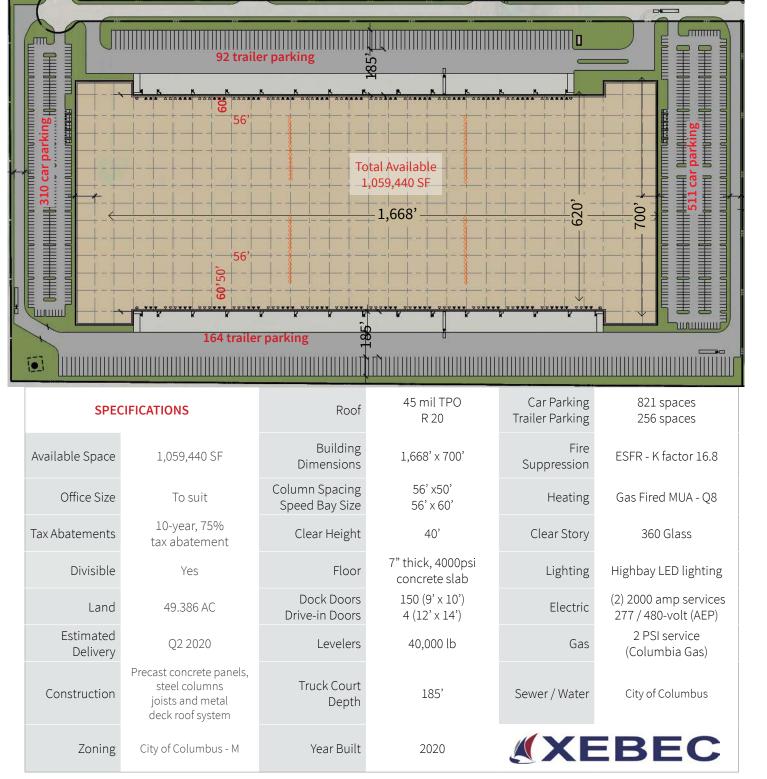

#### 1,059,440 SF available for lease

- Part of a 106- acre master-planned industrial park
- Great access to SR 23, SR 317, I-270 and Alum Creek
- Located within a few miles of the Rickenbacker Cargo Airport and NS Intermodal facility
- Estimated delivery Q2 2020
- 10 year 75% tax abatement
- Site is located in an Opportunity Zone