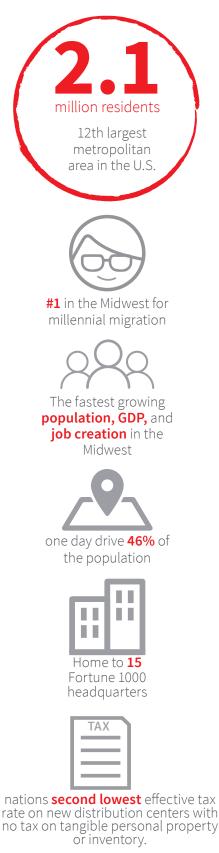

#### Columbus Region

One of the nation's top logistics hubs!

Central Ohio is within a day's drive, of over **150 million** people and nearly **42,000** headquarter operations. That's **46 percent of the country's population and** manufacturing base, and 48 percent of the country's headquarters.