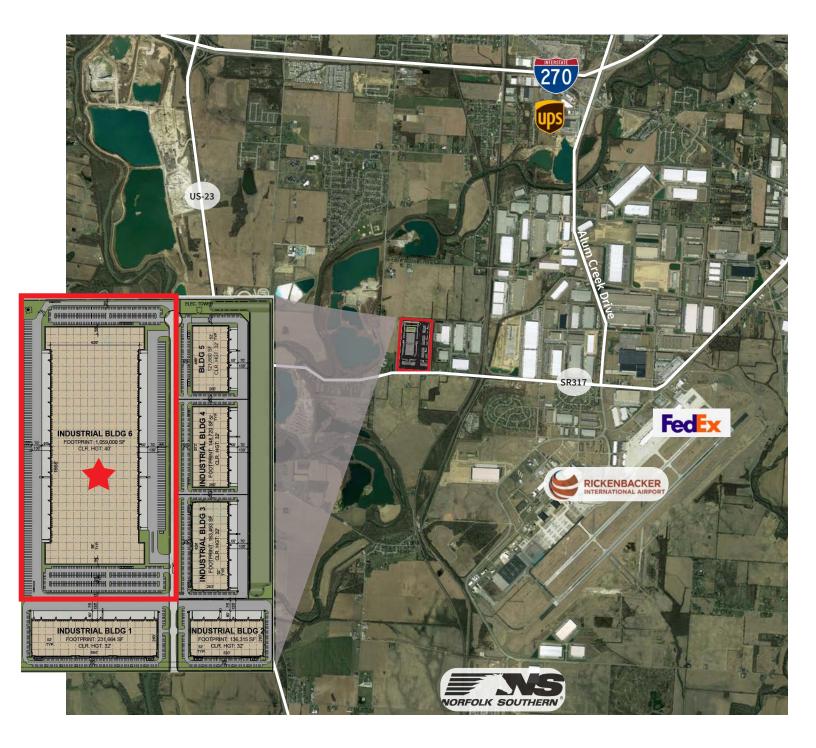

#### 1,059,440 SF available for lease

- Part of a 106- acre master-planned industrial park
- Great access to SR 23, SR 317, I-270 and Alum Creek
- Located within a few miles of the Rickenbacker Cargo Airport and NS Intermodal facility
- Estimated delivery Q2 2020
- 10 year 75% tax abatement
- Site is located in an Opportunity Zone

### BUILDING #6

#### Columbus Region

One of the nation's top logistics hubs!

Central Ohio is within a day's drive, of over **150 million** people and nearly **42,000** headquarter operations. That's **46 percent of the country's population and** manufacturing base, and 48 percent of the country's headquarters.