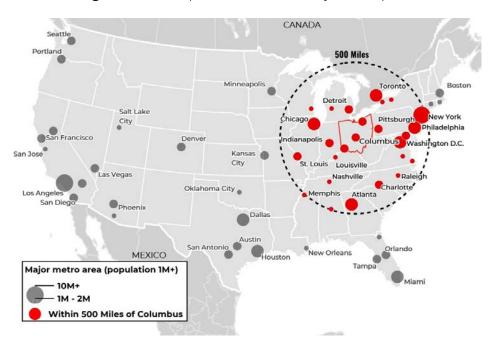

#### Columbus Region

One of the nation's top logistics hubs!

Central Ohio is within a day's drive, of over **150 million** people and nearly **42,000** headquarter operations. That's **46 percent of the country's population and** manufacturing base, and 48 percent of the country's headquarters.