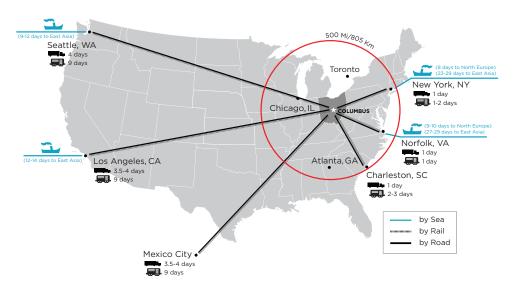

#### Columbus Region

One of the nation's top logistics hubs!

Central Ohio is within a day's drive, of over **150 million** people and nearly **42,000** headquarter operations. That's **46 percent of the country's population and** manufacturing base, and 48 percent of the country's headquarters.