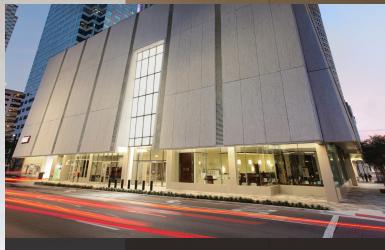

### A MULTI-MILLION DOLLAR RENOVATION COMPLETED IN 2019

has completely transformed Downtown Tampa's first highrise office building. The use of glass and light combined with a stellar amenities package has repositioned this prominent historic structure as one of the most notable and exciting office buildings on Tampa's skyline. The renovation, designed by internationally-renowned architect Gensler, has completely modernized the tower with a sleek, new aesthetic from the dramatic new entrance featuring a 'Light Box' to the stunningly renovated lobby, complete with a new Buddy Brew Coffee café.