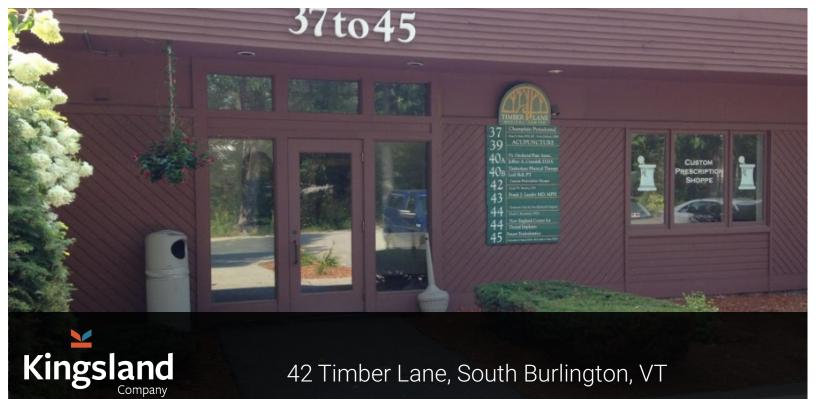

## **Property Description**

Medical office condo for sale at the Timberlane Medical complex in South Burlington. Approximately 900 SF, this unit is fit up with a reception area, lab space and an open work area (formerly Custom Prescription Shoppe). There is a clean-room hood in place, 200 AMP 3-phase power and full air conditioning throughout.

960 sq ft

Мар