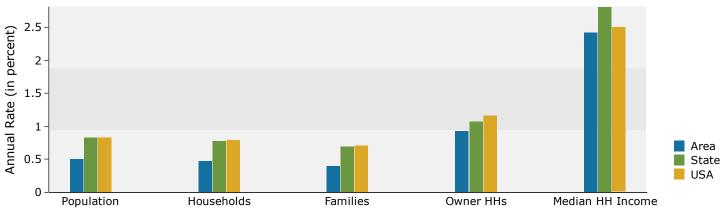

# 801 Old York-Hampton Highway, York County, Virginia

801 Old York-Hampton Hwy, Yorktown, Virginia, 23692 Drive Time: 10 minute radius

Prepared by Janice Lewis, CCIM

Latitude: 37.18625 Longitude: -76.48090