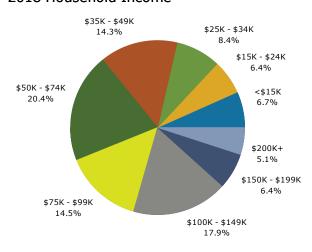

# 801 Old York-Hampton Highway, York County, Virginia

801 Old York-Hampton Hwy, Yorktown, Virginia, 23692 Drive Time: 10 minute radius

Prepared by Janice Lewis, CCIM

Latitude: 37.18625 Longitude: -76.48090