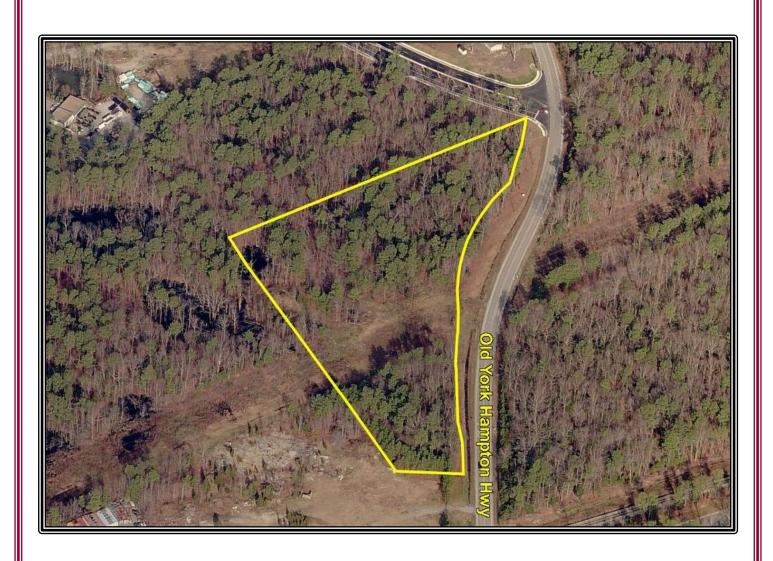

# For Sale

# 801 Old York-Hampton Highway York County, Virginia



### FOR ADDITIONAL INFORMATION, PLEASE CONTACT:

Campana Waltz Commercial Real Estate, LLC Travis Waltz

11832 Fishing Point Drive, Suite 400 Newport News, Virginia 23606 757.327.0333

<u>Travis@CampanaWaltz.com</u> www.CampanaWaltz.com



## **INDUSTRIAL LAND FOR SALE ± 5.7 Acres**

## 801 Old-York Hampton Highway York County, Virginia

**Location:** 801 Old-York Hampton Highway, York County

**Description:** Property offers +\- 5.7 Acres of Light Industrial Land in the heart

of York County. The property is in close proximity to Fort Eustis

Boulevard, minutes from Route 17, and Interstate 64.

**Sales Price:** \$ 395,000.00

**Zoning:** LI- Light Industrial. Multiple allowable uses by right are attached

in the marketing package.

#### **General Information:**

> Rare opportunity

> W