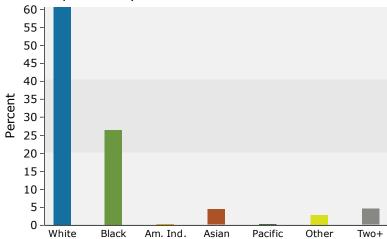

# 801 Old York-Hampton Highway, York County, Virginia

801 Old York-Hampton Hwy, Yorktown, Virginia, 23692 Drive Time: 10 minute radius

Prepared by Janice Lewis, CCIM

Latitude: 37.18625 Longitude: -76.48090