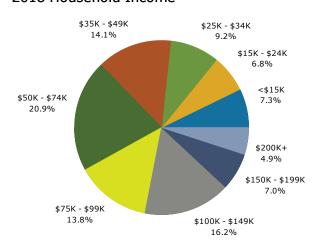

# 801 Old York-Hampton Highway, York County, Virginia

801 Old York-Hampton Hwy, Yorktown, Virginia, 23692 Drive Time: 10 minute radius

Prepared by Janice Lewis, CCIM

Latitude: 37.18625 Longitude: -76.48090