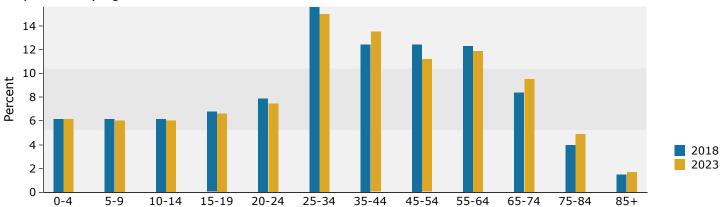

# 801 Old York-Hampton Highway, York County, Virginia

801 Old York-Hampton Hwy, Yorktown, Virginia, 23692 Drive Time: 10 minute radius

Prepared by Janice Lewis, CCIM

Latitude: 37.18625 Longitude: -76.48090