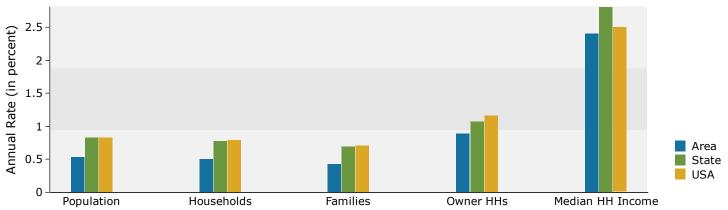

# 801 Old York-Hampton Highway, York County, Virginia

801 Old York-Hampton Hwy, Yorktown, Virginia, 23692 Drive Time: 10 minute radius

Prepared by Janice Lewis, CCIM

Latitude: 37.18625 Longitude: -76.48090