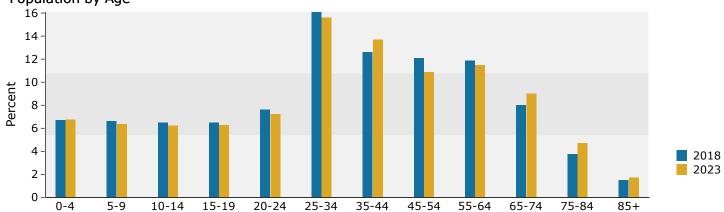

# 801 Old York-Hampton Highway, York County, Virginia

801 Old York-Hampton Hwy, Yorktown, Virginia, 23692 Drive Time: 10 minute radius

Prepared by Janice Lewis, CCIM

Latitude: 37.18625 Longitude: -76.48090