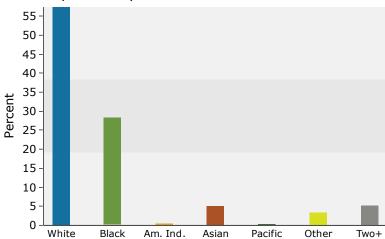

# 801 Old York-Hampton Highway, York County, Virginia

801 Old York-Hampton Hwy, Yorktown, Virginia, 23692 Drive Time: 10 minute radius

Prepared by Janice Lewis, CCIM

Latitude: 37.18625 Longitude: -76.48090