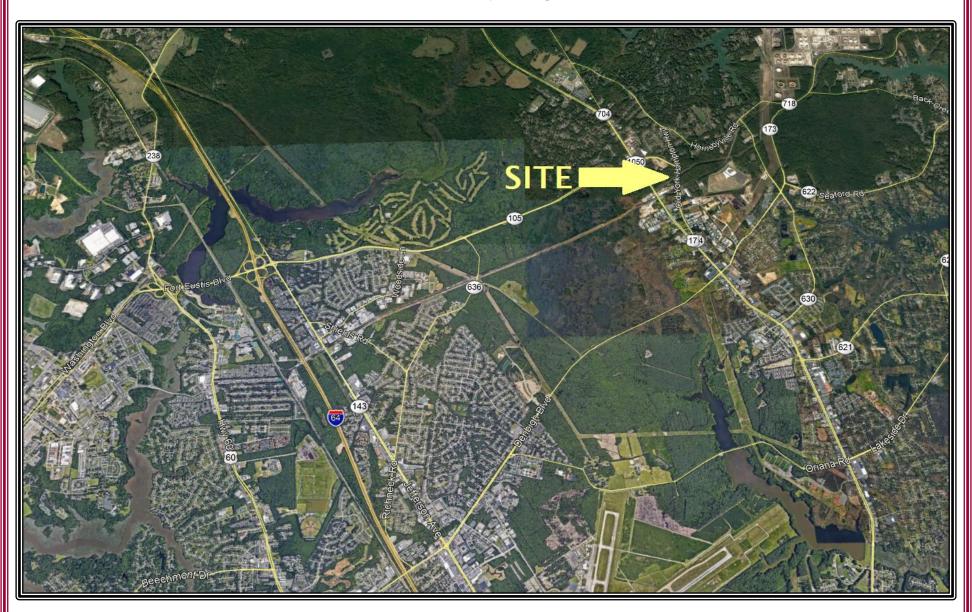

ose proximity to Fort Eustis

Boulevard, minutes from Route 17, and Interstate 64.

**Sales Price:** \$ 395,000.00

**Zoning:** LI- Light Industrial. Multiple allowable uses by right are attached

in the marketing package.

#### **General Information:**

> Rare opportunity

> Well established area

Surrounded by numerous retailers and solid residential neighborhoods

#### Also included:

- > Aerial Map
- Location Map
- > Site Plan

### For Additional Information, Please Contact: Travis Waltz

Campana Waltz Commercial Real Estate, LLC 11832 Fishing Point Drive, Suite 400 Newport News, Virginia, 23606 757.327.0333

> <u>Travis@CampanaWaltz.com</u> <u>www.CampanaWaltz.com</u>



## 801 Old York-Hampton Highway, York County, Virginia





# 801 Old York-Hampton Highway, York County, Virginia





# 801 Old York-Hampton Highway, York County, Virginia







801 Old York-Hampton Hwy, Yorktown, Virginia, 23692 Drive Time: 10 minute radius

Prepared by Janice Lewis, CCIM

Latitude: 37.18625 Longitude: -76.48090

|           | 51,369<br>19,970<br>14,144<br>2.50<br>12,825<br>7,145                                                                                 |                                                                                                                                                                                                                                                                                                    | 53,297<br>20,613<br>14,473