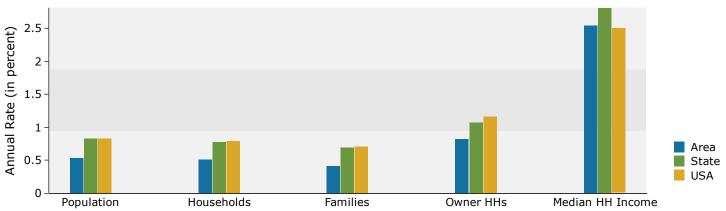

# 801 Old York-Hampton Highway, York County, Virginia

801 Old York-Hampton Hwy, Yorktown, Virginia, 23692 Drive Time: 10 minute radius

Prepared by Janice Lewis, CCIM

Latitude: 37.18625 Longitude: -76.48090