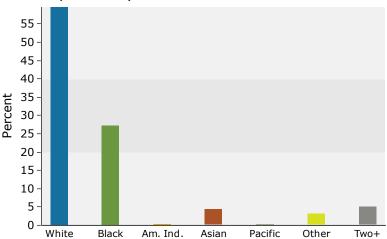

# 801 Old York-Hampton Highway, York County, Virginia

801 Old York-Hampton Hwy, Yorktown, Virginia, 23692 Drive Time: 10 minute radius

Prepared by Janice Lewis, CCIM

Latitude: 37.18625 Longitude: -76.48090