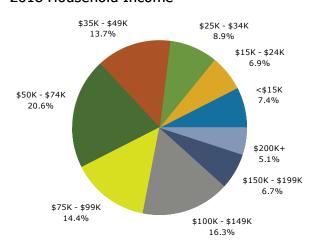

# 801 Old York-Hampton Highway, York County, Virginia

801 Old York-Hampton Hwy, Yorktown, Virginia, 23692 Drive Time: 10 minute radius

Prepared by Janice Lewis, CCIM

Latitude: 37.18625 Longitude: -76.48090