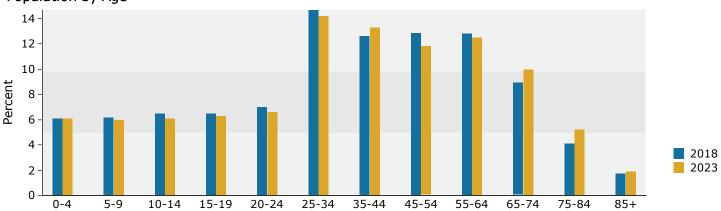

# 801 Old York-Hampton Highway, York County, Virginia

801 Old York-Hampton Hwy, Yorktown, Virginia, 23692 Drive Time: 10 minute radius

Prepared by Janice Lewis, CCIM

Latitude: 37.18625 Longitude: -76.48090