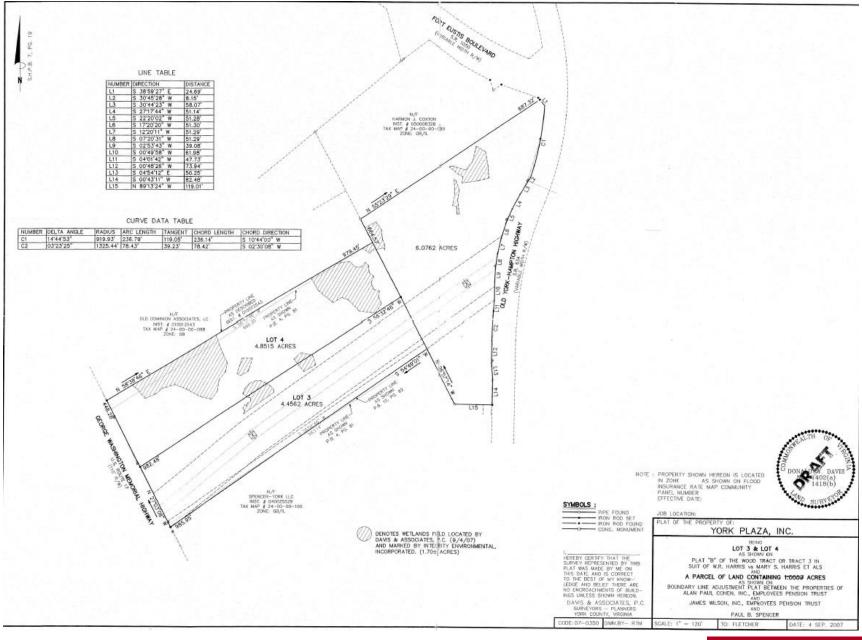

al Land in the heart

of York County. The property is in close proximity to Fort Eustis

Boulevard, minutes from Route 17, and Interstate 64.

**Sales Price:** \$ 395,000.00

**Zoning:** LI- Light Industrial. Multiple allowable uses by right are attached

in the marketing package.

#### **General Information:**

> Rare opportunity

> Well established area

Surrounded by numerous retailers and solid residential neighborhoods

#### Also included:

- > Aerial Map
- Location Map
- > Site Plan

### For Additional Information, Please Contact: Travis Waltz

Campana Waltz Commercial Real Estate, LLC 11832 Fishing Point Drive, Suite 400 Newport News, Virginia, 23606 757.327.0333

> <u>Travis@CampanaWaltz.com</u> <u>www.CampanaWaltz.com</u>



## 801 Old York-Hampton Highway, York County, Virginia





# 801 Old York-Hampton Highway, York County, Virginia





# 801 Old York-Hampton Highway, York County, Virginia







801 Old York-Hampton Hwy, Yorktown, Virginia, 23692 Drive Time: 10 minute radius

Prepared by Janice Lewis, CCIM

Latitude: 37.18625 Longitude: -76.48090

|           | 51,369<br>19,970<br>14,144<br>2.50<br>12,825<br>7,145                                                                                 |                                                                                                                                                                                                                                                                                                    | 53,297<br>20,613<br>14,473