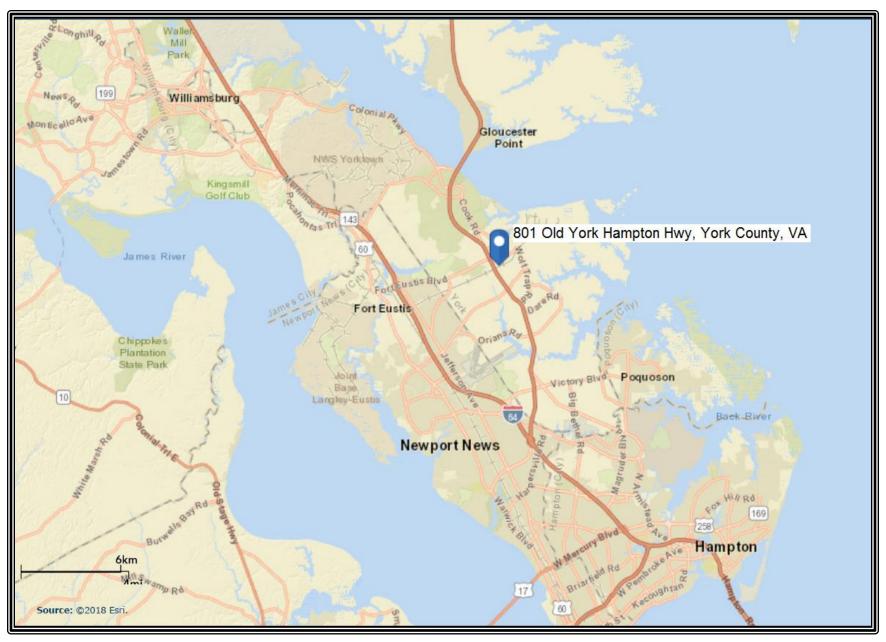

17, and Interstate 64.

**Sales Price:** \$ 395,000.00

**Zoning:** LI- Light Industrial. Multiple allowable uses by right are attached

in the marketing package.

#### **General Information:**

> Rare opportunity

> Well established area

Surrounded by numerous retailers and solid residential neighborhoods

#### Also included:

- > Aerial Map
- Location Map
- > Site Plan

### For Additional Information, Please Contact: Travis Waltz

Campana Waltz Commercial Real Estate, LLC 11832 Fishing Point Drive, Suite 400 Newport News, Virginia, 23606 757.327.0333

> <u>Travis@CampanaWaltz.com</u> <u>www.CampanaWaltz.com</u>



## 801 Old York-Hampton Highway, York County, Virginia





# 801 Old York-Hampton Highway, York County, Virginia





# 801 Old York-Hampton Highway, York County, Virginia







801 Old York-Hampton Hwy, Yorktown, Virginia, 23692 Drive Time: 10 minute radius

Prepared by Janice Lewis, CCIM

Latitude: 37.18625 Longitude: -76.48090

|           | 51,369<br>19,970<br>14,144<br>2.50<br>12,825<br>7,145                                                                                 |                                                                                                                                                                                                                                                                                                    | 53,297<br>20,613<br>14,473