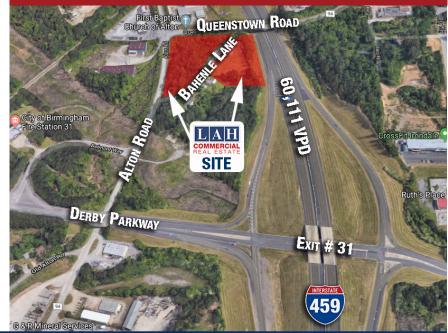

## Development Site For Sale

Property Address: 5441 Bahenle Lane, Irondale, Alabama 35210

- 2.1 +/- AC site with 1,455 +/- SF house with potential for office use
- Convenient to I-459, I-20 and I-59
- Zoning: C-2
- Property can be subdivided
- Great for storage facility/warehouse
- Very visible from Alton Road and I-459
- Traffic Count: 60,111 VPD on I-459 and 4,621 VPD on Alton Road
- Parcel ID # 24-00-09-1-000-001.000