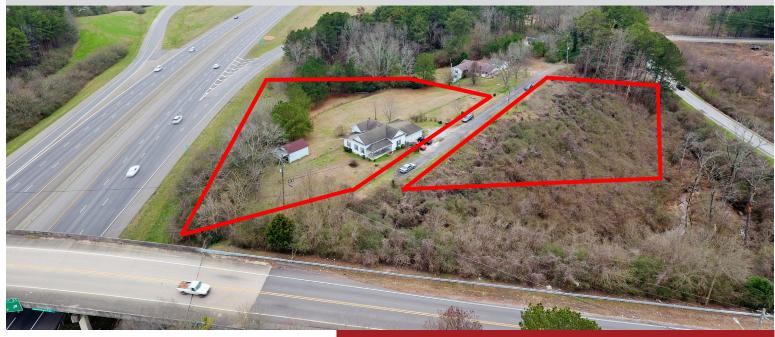

## Development Site For Sale

Property Address: 5441 Bahenle Lane, Irondale, Alabama 35210

- 2.1 +/- AC site with 1,455 +/- SF house with potential for office use
- Convenient to I-459, I-20 and I-59
- Zoning: C-2
- Property can be subdivided
- Great for storage facility/warehouse
- Very visible from Alton Road and I-459
- Traffic Count: 60,111 VPD on I-459 and 4,621 VPD on Alton Road
- Parcel ID # 24-00-09-1-000-001.000