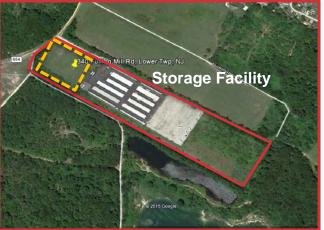

## Retail Space For Lease +/- 25,000 SF

## 340 Fulling Mill Road

Lower Township, New Jersey

## Planned Retail Coming Soon

+/- 25,000 SF Strip Center to be developed Units from +/- 1,000 SF

*New* retail location for:

- Restaurants
- Salons
- Galleries, Antiques
- Ice Cream/Yogurt
- Fitness
- Banks