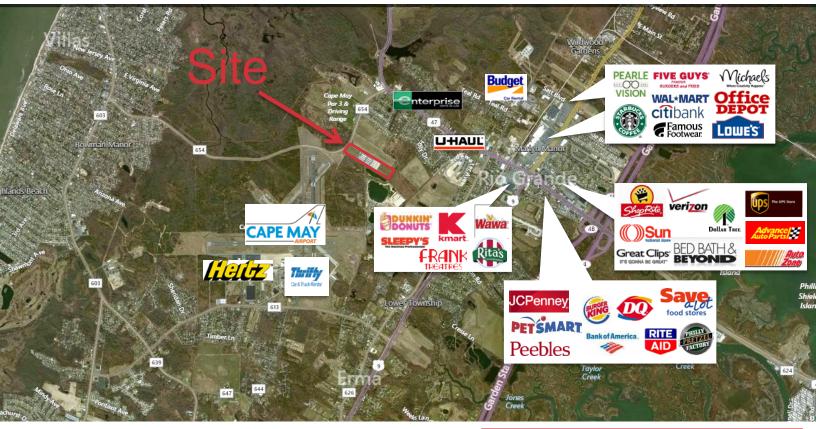

## Retail Space For Lease +/- 25,000 SF

## 340 Fulling Mill Road

Lower Township, New Jersey

## Planned Retail Coming Soon

+/- 25,000 SF Strip Center to be developed Units from +/- 1,000 SF

*New* retail location for:

- Restaurants
- Salons
- Galleries, Antiques
- Ice Cream/Yogurt
- Fitness
- Banks