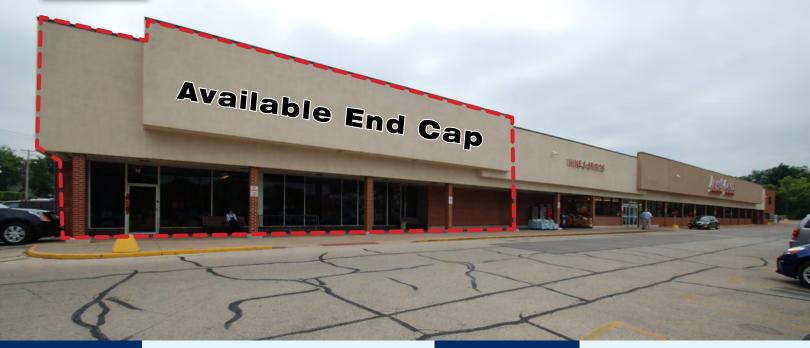

# FOR LEASE End Cap Available in Jewel Center Fronting Sycamore 1320 Sycamore Road | Dekalb, Illinois

# Property Profile

| Space Available | +/- 4,200 square feet |
|-----------------|-----------------------|

Jewel-Osco, JoAnn Fabrics, Big Area Retailers Lots, Lowe's, Kohl's, MC Sports

Traffic Counts 28,000 VPD (Sycamore Road)

# Property Highlights

- +/- 4,200 SF end cap space next to Jewel-Osco
- Strong visibility from Sycamore Road (28,000 VPD)
- Walmart, JC Penney, Barnes & Noble, Carson Pirie Scott, and Target all within 1 mile on Sycamore Rd.