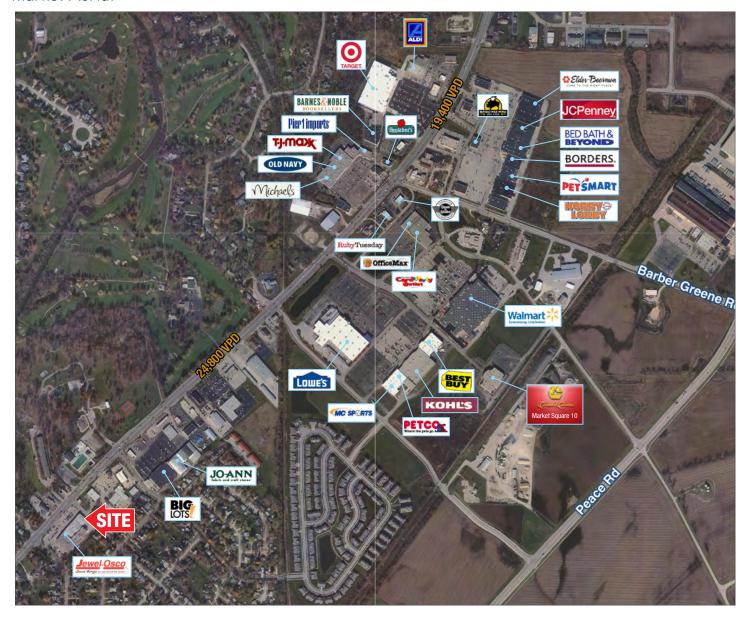

### Market Aerial

# Property Highlights

- +/- 4,200 SF end cap space next to Jewel-Osco
- Strong visibility from Sycamore Road (28,000 VPD)
- Walmart, JC Penney, Barnes & Noble, Carson Pirie Scott, and Target all within 1 mile on Sycamore Rd.