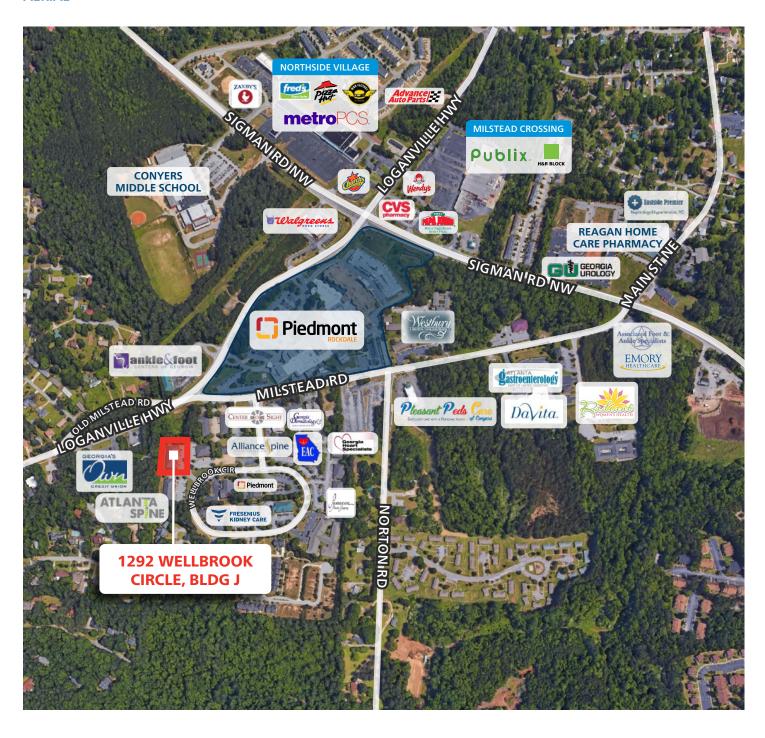

# **Wellbrook Medical Office**

1292 Wellbrook Circle | Bldg J | Conyers, GA 30012



## MEDICAL OFFICE FOR LEASE

SPACE AVAILABLE 3,750 SF - 5,850 SF

LEASE RATE \$16 NNN

#### **HIGHLIGHTS**

- Across the street from Piedmont Rockdale Hospital
- Located along the I-20 corridor in close proximity to Atlanta
- Easy access for patients
- Multiple points of ingress and egress
- 77 shared parking spaces, 5.4/1,000 SF ratio



KRIS REDDING 770.913.3926 kredding@ackermanco.net



Medical office for lease: 3,750 SF - 5,850 SF

### **PROPERTY PHOTOS**







KRIS REDDING 770.913.3926 kredding@ackermanco.net



Medical office for lease: 3,750 SF - 5,850 SF

#### **AERIAL**



KRIS REDDING 770.913.3926 kredding@ackermanco.net