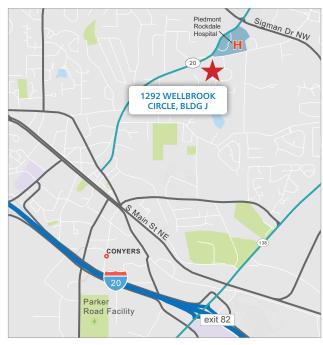

#### **HIGHLIGHTS**

- Across the street from Piedmont Rockdale Hospital
- Located along the I-20 corridor in close proximity to Atlanta
- Easy access for patients
- Multiple points of ingress and egress
- 77 shared parking spaces, 5.4/1,000 SF ratio

#### **AERIAL**

KRIS REDDING 770.913.3926 kredding@ackermanco.net