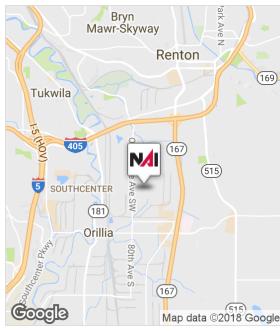

## Oakesdale Commerce Center - W7

820 SW 34th St, Suite E, Renton, WA

- 7,548 SF (2,154 SF office) available
- 2 DH & 1 GL loading doors
- 24' clear height
- Premier business park in Renton
- Abundant parking
- Great location right off SR-167, I-5 & I-405
- Call for rates
- Available April 1, 2018