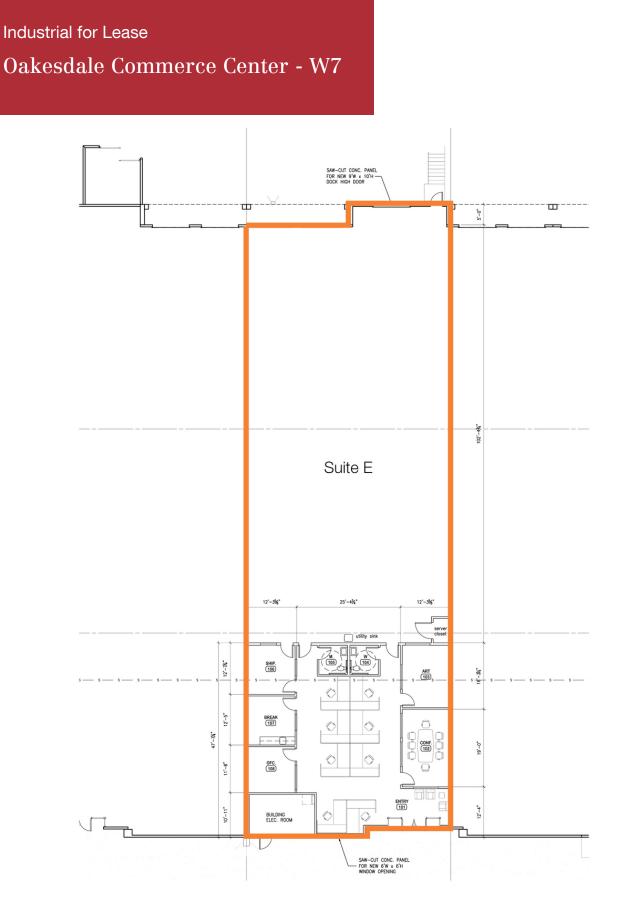

## Oakesdale Commerce Center - W7

820 SW 34th St, Suite E, Renton, WA

- 7,548 SF (2,154 SF office) available
- 2 DH & 1 GL loading doors
- 24' clear height
- Premier business park in Renton
- Abundant parking
- Great location right off SR-167, I-5 & I-405
- Call for rates
- Available April 1, 2018