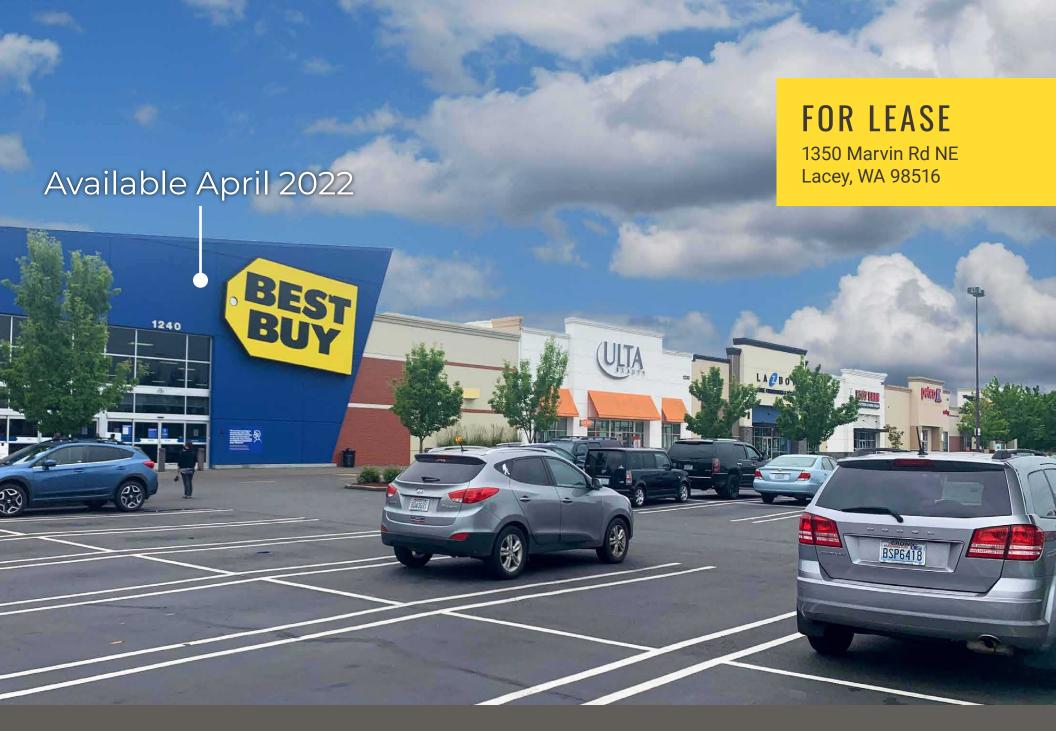

LACEY MARKETPLACE

Josh Parnell | Justin Holmes

**LACEY MARKETPLACE** is a premier retail shopping center in the heart of the Lacey retail corridor. Tenants include a strong performing Costco and Home Depot as well as Best Buy, Petco, Office Max, Panera Bread, and more. Excellent visibility, access, and signage from Marvin Rd and Interstate 5.

## 1350 MARVIN RD NE:

3,150 SF PENDING

30,041 SF \$18.00 PSF PLUS \$3.69 NNN

14,354 SF \$25.00 PSF PLUS \$3.69 NNN END CAP AVAILABLE SPRING 2022

|              | Fopulation | Average in income | Daytime Fopulation |
|--------------|------------|-------------------|--------------------|
| Regis - 2021 |            |                   |                    |
| Mile 1       | 8,723      | \$75,825          | 7,110              |
|              |            |                   |                    |
| Mile 3       | 50,192     | \$90,708          | 30,468             |
|              |            |                   |                    |
| Mile 5       | 107,321    | \$93,174          | 67,526             |
|              |            |                   |                    |