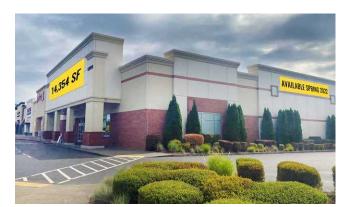

## 1350 MARVIN RD NE:

3,150 SF PENDING

30,041 SF \$18.00 PSF PLUS \$3.69 NNN

14,354 SF \$25.00 PSF PLUS \$3.69 NNN END CAP AVAILABLE SPRING 2022

|              | Fopulation | Average in income | Daytime Fopulation |
|--------------|------------|-------------------|--------------------|
| Regis - 2021 |            |                   |                    |
| Mile 1       | 8,723      | \$75,825          | 7,110              |
|              |            |                   |                    |
| Mile 3       | 50,192     | \$90,708          | 30,468             |
|              |            |                   |                    |
| Mile 5       | 107,321    | \$93,174          | 67,526             |
|              |            |                   |                    |