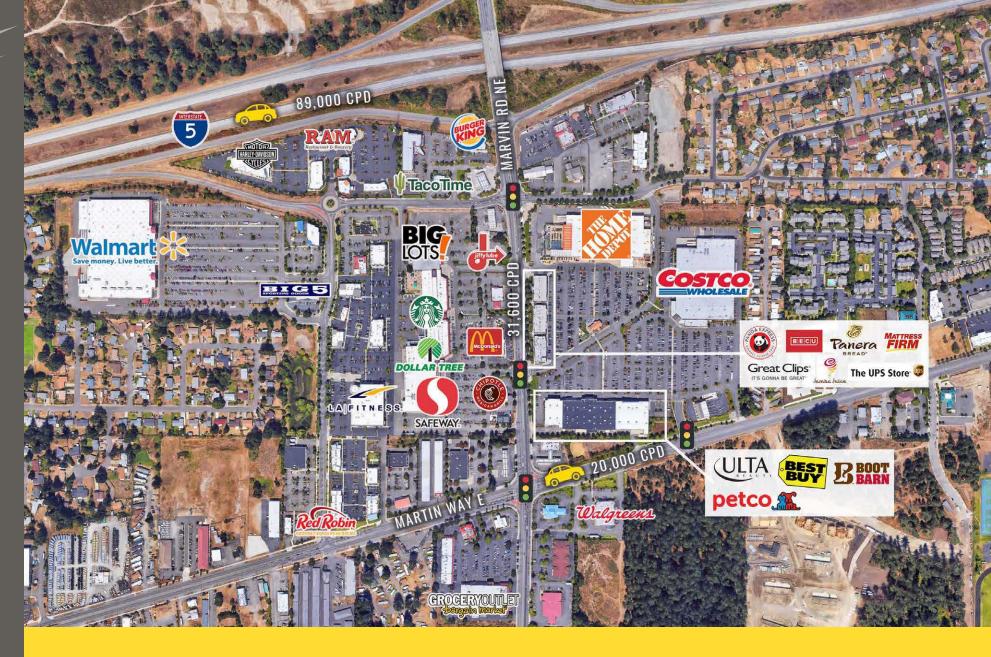

LACEY MARKETPLACE

Josh Parnell | Justin Holmes

**LACEY MARKETPLACE** is a premier retail shopping center in the heart of the Lacey retail corridor. Tenants include a strong performing Costco and Home Depot as well as Best Buy, Petco, Office Max, Panera Bread, and more. Excellent visibility, access, and signage from Marvin Rd and Interstate 5.

Easy access to and from I-5, Marvin Rd Exit

Located in the Lacey Retail Core

31,600 CPD Marvin Rd NE

20,000 CPD Martin Way E

**LAULY, WA** is situated on the southern tip of the Puget Sound offering unlimited opportunities for outdoor recreation with the adjoining 3,7000-acre Nisqually National Wildlife Refuge. Lacey residents are highly educated, community-oriented, and enjoy the highest median household income of any city in Thurston County. Businesses have taken notice and economic development has flourished. Six times over the last eight years, quarterly employment growth has ranked within the top 15% of the 325 largest US metropolitan counties.