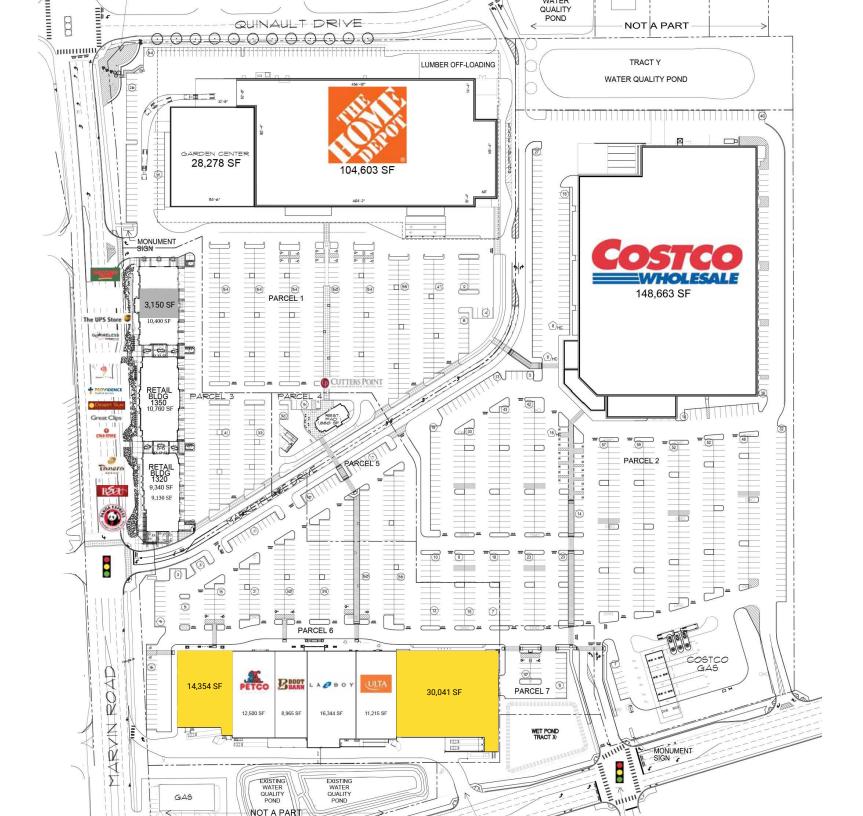

## 1350 MARVIN RD NE:

3,150 SF PENDING

30,041 SF \$18.00 PSF PLUS \$3.69 NNN

14,354 SF \$25.00 PSF PLUS \$3.69 NNN END CAP AVAILABLE SPRING 2022

|              | Fopulation | Average in income | Daytime Fopulation |
|--------------|------------|-------------------|--------------------|
| Regis - 2021 |            |                   |                    |
| Mile 1       | 8,723      | \$75,825          | 7,110              |
|              |            |                   |                    |
| Mile 3       | 50,192     | \$90,708          | 30,468             |
|              |            |                   |                    |
| Mile 5       | 107,321    | \$93,174          | 67,526             |
|              |            |                   |                    |