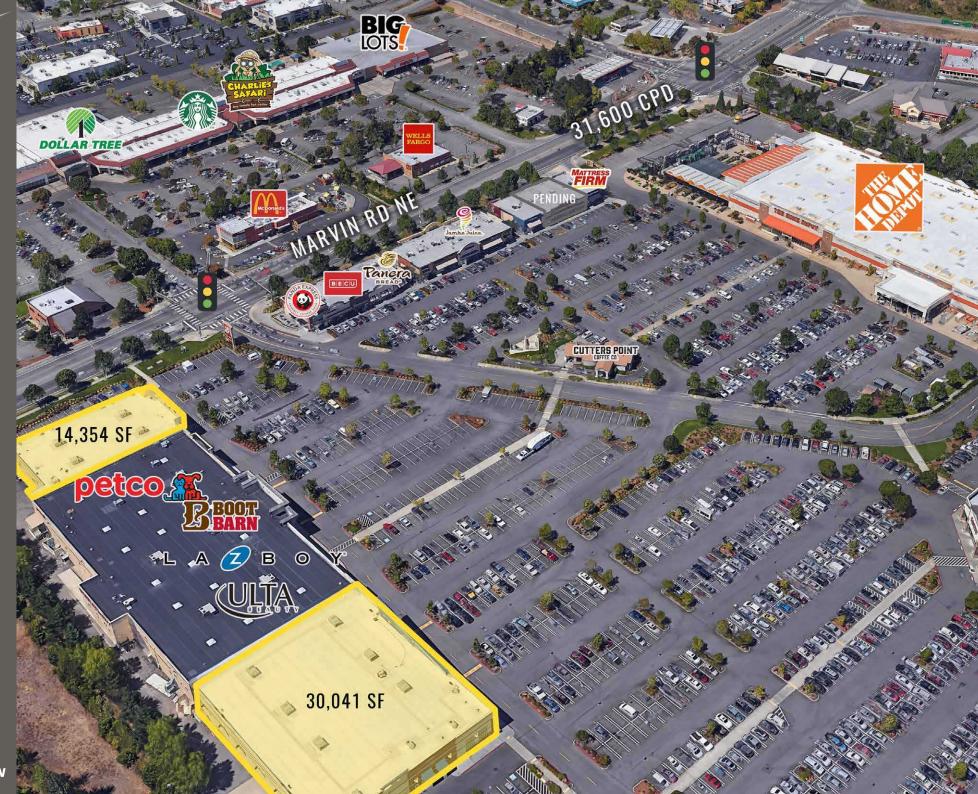

## 1350 MARVIN RD NE:

3,150 SF PENDING

30,041 SF \$18.00 PSF PLUS \$3.69 NNN

14,354 SF \$25.00 PSF PLUS \$3.69 NNN END CAP AVAILABLE SPRING 2022

|              | Fopulation | Average in income | Daytime Fopulation |
|--------------|------------|-------------------|--------------------|
| Regis - 2021 |            |                   |                    |
| Mile 1       | 8,723      | \$75,825          | 7,110              |
|              |            |                   |                    |
| Mile 3       | 50,192     | \$90,708          | 30,468             |
|              |            |                   |                    |
| Mile 5       | 107,321    | \$93,174          | 67,526             |
|              |            |                   |                    |