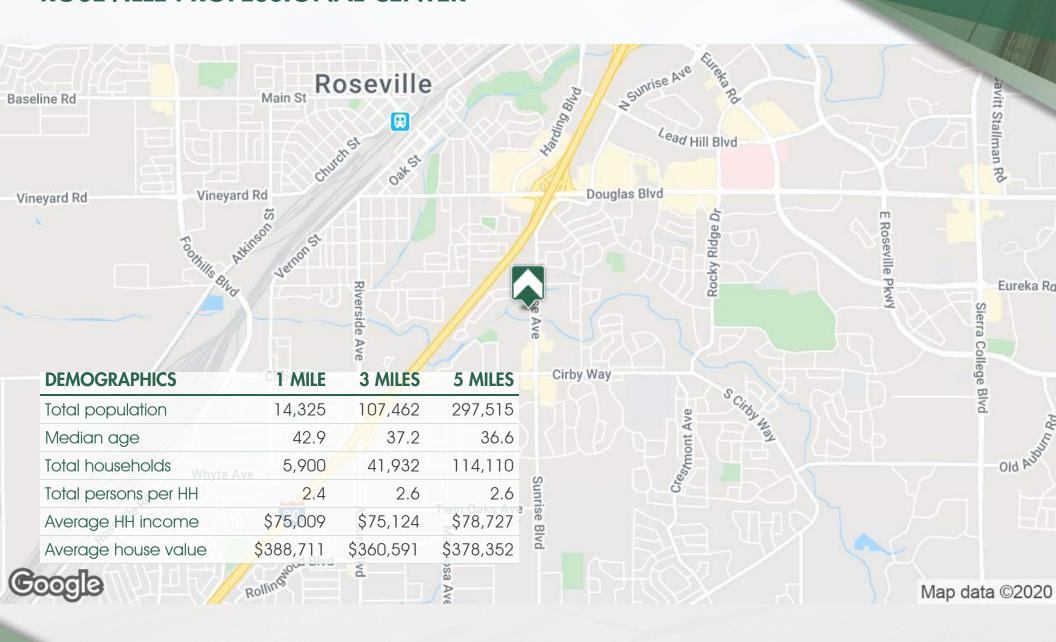

| DEMOGRAPHICS      | 1 MILE   | 3 MILES  | 5 MILES  |
|-------------------|----------|----------|----------|
| Total Households  | 5,900    | 41,932   | 114,110  |
| Total Population  | 14,325   | 107,462  | 297,515  |
| Average HH Income | \$75,009 | \$75,124 | \$78,727 |

### **LOCATION MAPS**

730 Sunrise Ave Roseville, CA