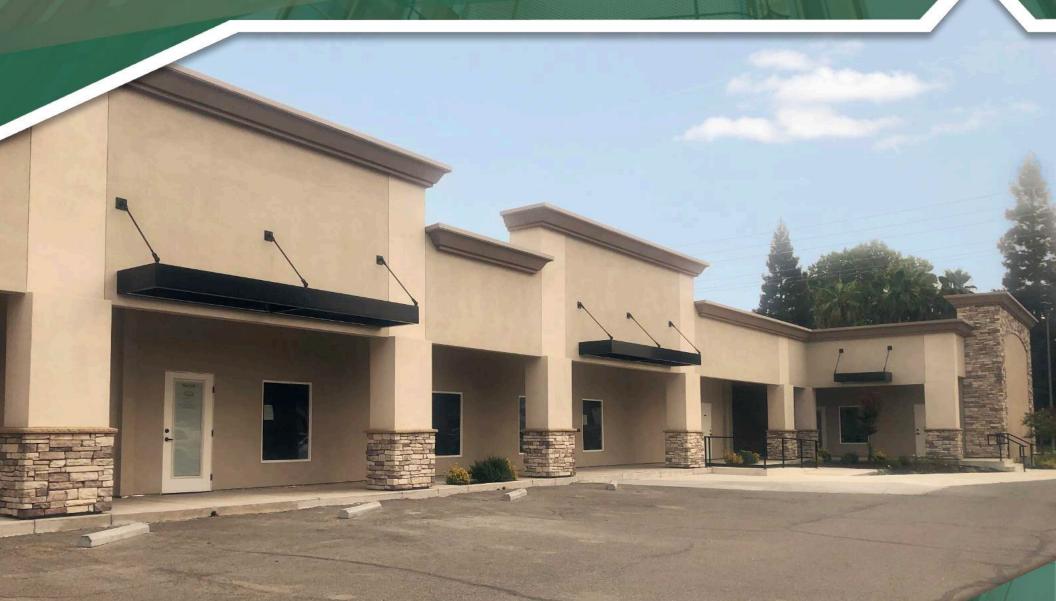

# FOR LEASE ROSEVILLE PROFESSIONAL CENTER

**PROPERTY SUMMARY** 

730 Sunrise Ave Roseville, CA

#### **PROPERTY HIGHLIGHTS**

- Dental/Medical Suite
- Exterior Renovation in 2019
- Suite 140 ±3,200 RSF
- Monument & Building Signage
- T.I.s negotiable
- New landscaping and parking lot resurface scheduled
- Conveniently located on Sunrise Ave. between Douglas Blvd. and Cirby Way
- On Site Property Management
- Excellent window line overlooking green belt