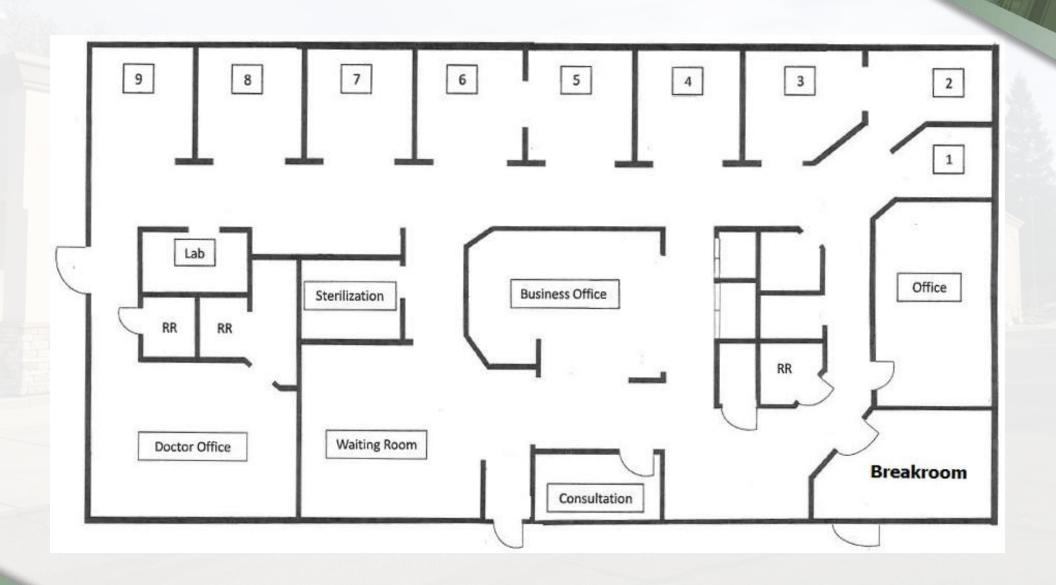

#### **PROPERTY HIGHLIGHTS**

- Dental/Medical Suite
- Exterior Renovation in 2019
- Suite 140 ±3,200 RSF
- Monument & Building Signage
- T.I.s negotiable
- New landscaping and parking lot resurface scheduled
- Conveniently located on Sunrise Ave. between Douglas Blvd. and Cirby Way
- On Site Property Management
- Excellent window line overlooking green belt

| SU | N | 1 | <b>1</b> A | RY |
|----|---|---|------------|----|
|----|---|---|------------|----|

| Lease Rate:   | \$1.85 SF/month (MG) |
|---------------|----------------------|
| Available SF: | 3,200 SF             |