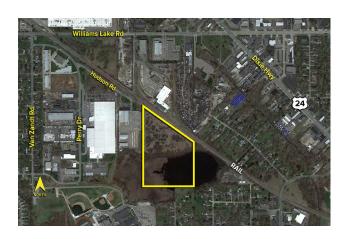

## **LAND** For Sale

**Location:** Hudson Road

Side of Street: SE

City: Waterford, MI

Cross Streets: Williams Lake Rd. & Airport Rd.

County: Oakland

| Acreage:        | 9.68                 | Improvements:    | N/A        |  |  |  |
|-----------------|----------------------|------------------|------------|--|--|--|
| Zoning:         | M-2, Gen. Industrial | Dimensions:      | Irregular  |  |  |  |
| UTILITIES       |                      |                  |            |  |  |  |
| Sanitary Sewer: | Possible             | Gas:             | Yes        |  |  |  |
| Storm Sewer:    | No                   | Outside Storage: | Yes        |  |  |  |
| Water:          | Yes                  | Rail Siding:     | Yes        |  |  |  |
| ADJACENT LAND   |                      |                  |            |  |  |  |
| North:          | CSX Rail Line        | East:            |            |  |  |  |
| South:          |                      | West:            | Industrial |  |  |  |

## Comments:

- 22.04 gross acre site with 9.68 acres of usable land
- Adjacent to CSX rail line
- 8" waterline at site. Sanitary sewer 400' away

**Broker: SIGNATURE** ASSOCIATES