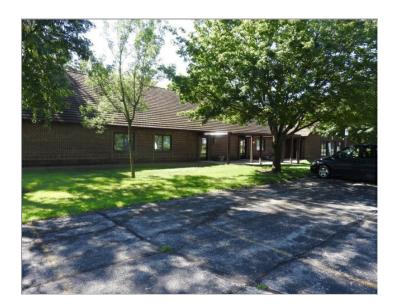

# 1 1486 W South Park Ave, Oshkosh, WI 54902

| Property Details      |                |  |  |  |  |  |  |  |
|-----------------------|----------------|--|--|--|--|--|--|--|
| Total Space Available | 1,164 SF       |  |  |  |  |  |  |  |
| Rental Rate Yr        | \$13 /SF/Yr    |  |  |  |  |  |  |  |
| Min. Divisible        | 1,164 SF       |  |  |  |  |  |  |  |
| Max. Contiguous       | 1,164 SF       |  |  |  |  |  |  |  |
| Property Type         | Office         |  |  |  |  |  |  |  |
| Property Sub-type     | Medical Office |  |  |  |  |  |  |  |
| Building Size         | 1,164 SF       |  |  |  |  |  |  |  |
| Building Class        | A              |  |  |  |  |  |  |  |
| Year Built            | 1987           |  |  |  |  |  |  |  |
| Lot Size              | 41,321 SF      |  |  |  |  |  |  |  |
| Status                | Active         |  |  |  |  |  |  |  |
|                       |                |  |  |  |  |  |  |  |

### **Property Description**

Class A Medical Office Perfect fit for medical or professional services with 3 offices, conference room, reception desk and waiting area. It is in move in condition recently renovated. Onsite parking lot and convenient location in southwest Oshkosh.

#### **Location Description**

Interstate 41, north of State Highway 26, to State Highway 44. East off the exit and follow to address. Within the city limits, State Highway 44 is called South Park Avenue.