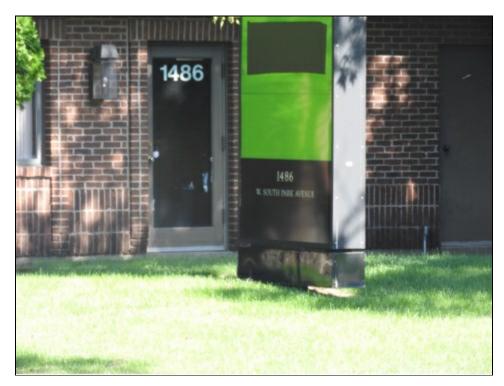

# 1 1486 W South Park Ave, Oshkosh, WI 54902

| Property Details      |                |  |  |  |  |  |  |  |
|-----------------------|----------------|--|--|--|--|--|--|--|
| Total Space Available | 1,164 SF       |  |  |  |  |  |  |  |
| Rental Rate Yr        | \$13 /SF/Yr    |  |  |  |  |  |  |  |
| Min. Divisible        | 1,164 SF       |  |  |  |  |  |  |  |
| Max. Contiguous       | 1,164 SF       |  |  |  |  |  |  |  |
| Property Type         | Office         |  |  |  |  |  |  |  |
| Property Sub-type     | Medical Office |  |  |  |  |  |  |  |
| Building Size         | 1,164 SF       |  |  |  |  |  |  |  |
| Building Class        | A              |  |  |  |  |  |  |  |
| Year Built            | 1987           |  |  |  |  |  |  |  |
| Lot Size              | 41,321 SF      |  |  |  |  |  |  |  |
| Status                | Active         |  |  |  |  |  |  |  |
|                       |                |  |  |  |  |  |  |  |

### **Property Description**

Class A Medical Office Perfect fit for medical or professional services with 3 offices, conference room, reception desk and waiting area. It is in move in condition recently renovated. Onsite parking lot and convenient location in southwest Oshkosh.