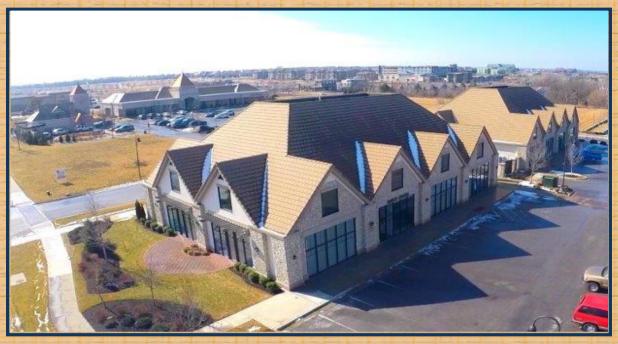

## Prime Leawood office/retail investment 13430 Briar - Leawood, Kansas **Building 8 - Parkway Plaza West**

#### **Building 8 Tenants**

Smiley Dental 2,936 sauare feet 1,912 square feet Truck Center

1,552 square feet (Lease Pending) Vacant

Sale Price: \$1,600,000 104,704 NOI:

Lease/Rental Term: Provided upon execution of