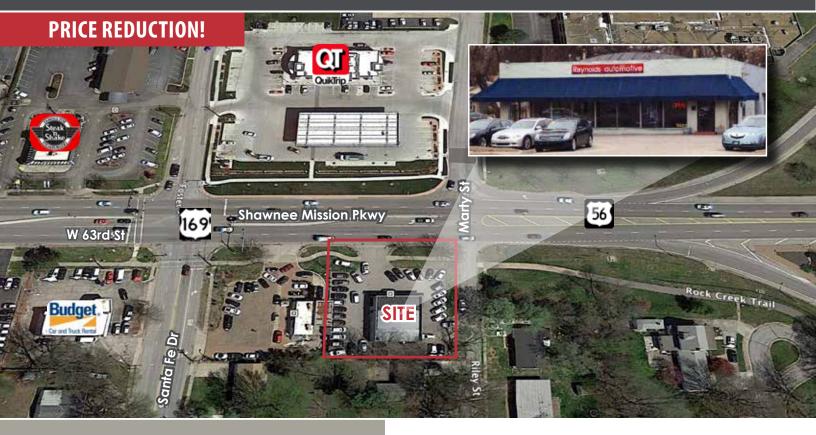

# **AERIALS**

7401 SHAWNEE MISSION PARKWAY, OVERLAND PARK, KS 66202

# AUTOMOTIVE RETAIL

7401 SHAWNEE MISSION PARKWAY, OVERLAND PARK, KS 66202

## HIGHLIGHTS

- Price Reduced from \$675,000
- Automotive Retail Property
- 3,000 SF Building, 3 Bay Shop W/Showroom
- Prime Location
- Heavy Traffic Count of 41,339 Cars/Day
- 35 Acre Lot (15,278 SF), 35+ Parking Spaces
- For Lease: Landlord Pays Taxes, Tenant Pays Insurance, Utilities, & CAM