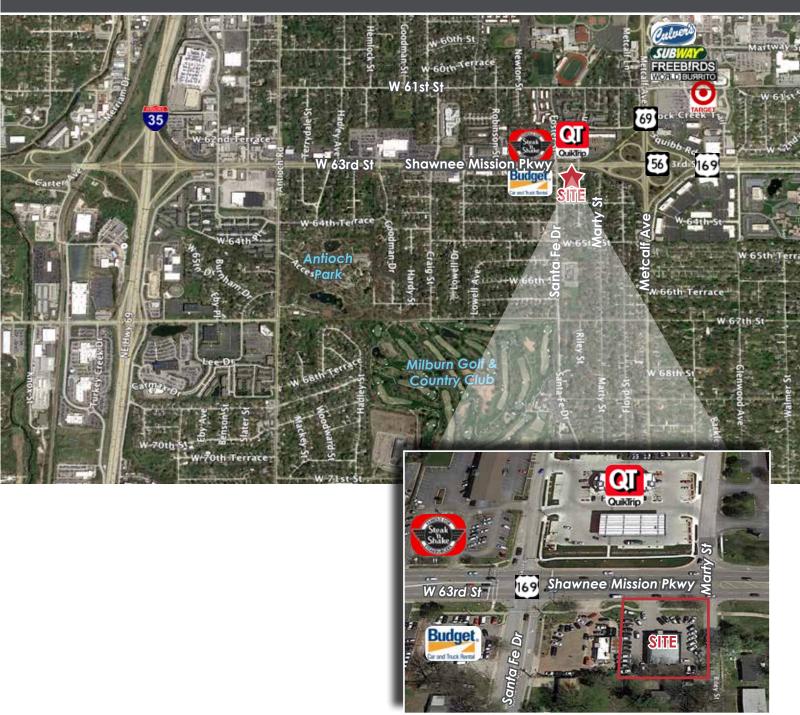

|
|---------------------------|-----------|-----------|-----------|
| 2018 POPULATION           | 11,760    | 68,333    | 156,255   |
| 2018 MED HOUSEHOLD INCOME | \$122,669 | \$125,303 | \$113,015 |

### TRAFFIC COUNTS

SHAWNEE MISSION PKWY 41,339 Vehicles/Day
METCALF AVE 35,787 Vehicles/Day

### Jim Thome

Direct: 913.548.8700 Fax: 913.981.9082

Email: jthome@reececommercial.com

# **PHOTOS**

7401 SHAWNEE MISSION PARKWAY, OVERLAND PARK, KS 66202

















### Jim Thome

Direct: 913.548.8700 Fax: 913.981.9082

Email: jthome@reececommercial.com

# PARCEL MAP

7401 SHAWNEE MISSION PARKWAY, OVERLAND PARK, KS 66202





#### **Jim Thome**

Direct: 913.548.8700 Fax: 913.981.9082

Email: jthome@reececommercial.com

# **AERIALS**

7401 SHAWNEE MISSION PARKWAY, OVERLAND PARK, KS 66202





### Jim Thome

Direct: 913.548.8700 Fax: 913.981.9082

Email: jthome@reececommercial.com