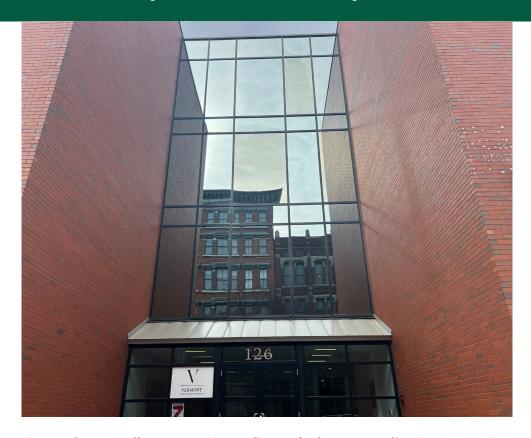

## CONVENIENT OFFICE SUITE ON LOWER COLLEGE STREET

126 College Street, Suite 210, Burlington, Vermont

Well-located office suite on lower College Street in Burlington's downtown district. Convenient to attached parking garage, with easy-to-find location for clients and visitors. Direct access to Vermont Pub and Brewery outdoor terrace is a plus. Space can be subdivided and/or redone to meet your exact needs. Great opportunity for a downtown Class A office location-lobbies, common areas and restrooms recently renovated.