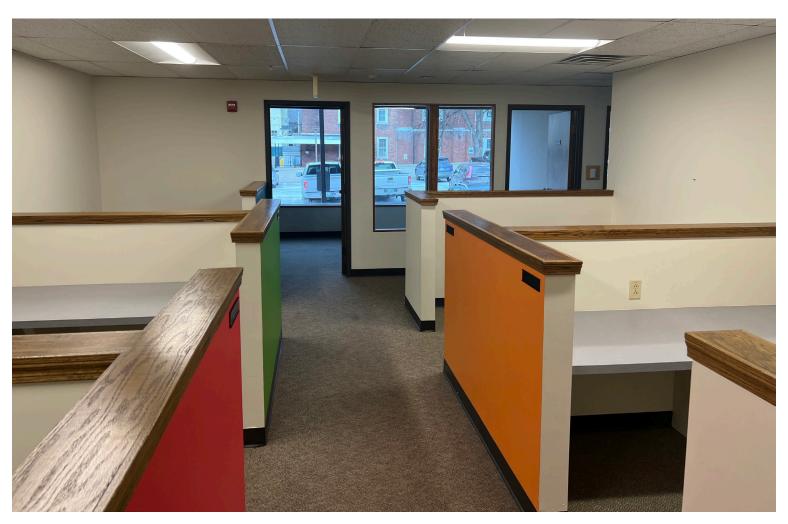

## CONVENIENT OFFICE SUITE ON LOWER COLLEGE STREET

126 College Street, Suite 210, Burlington, Vermont

Well-located office suite on lower College Street in Burlington's downtown district. Convenient to attached parking garage, with easy-to-find location for clients and visitors. Direct access to Vermont Pub and Brewery outdoor terrace is a plus. Space can be subdivided and/or redone to meet your exact needs. Great opportunity for a downtown Class A office location-lobbies, common areas and restrooms recently renovated.

SIZE:

6,772 + / - (Can be subdivided)

USE:

General office, medical

PRICE:

\$16.00/SF, NNN (\$6.33/SF; gas & electric \$2.78/SF)

**AVAILABLE:** 

**Immediately** 