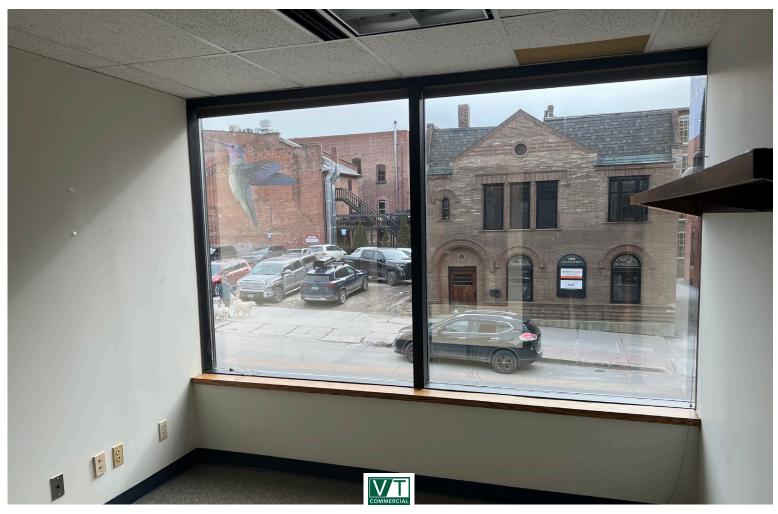

## CONVENIENT OFFICE SUITE ON LOWER COLLEGE STREET

126 College Street, Suite 210, Burlington, Vermont

Well-located office suite on lower College Street in Burlington's downtown district. Convenient to attached parking garage, with easy-to-find location for clients and visitors. Direct access to Vermont Pub and Brewery outdoor terrace is a plus. Space can be subdivided and/or redone to meet your exact needs. Great opportunity for a downtown Class A office location-lobbies, common areas and restrooms recently renovated.