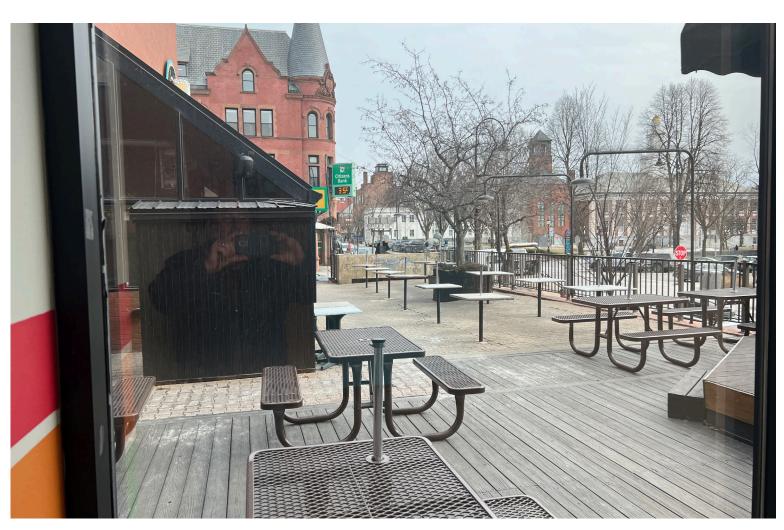

## CONVENIENT OFFICE SUITE ON LOWER COLLEGE STREET

126 College Street, Suite 210, Burlington, Vermont

Well-located office suite on lower College Street in Burlington's downtown district. Convenient to attached parking garage, with easy-to-find location for clients and visitors. Direct access to Vermont Pub and Brewery outdoor terrace is a plus. Space can be subdivided and/or redone to meet your exact needs. Great opportunity for a downtown Class A office location-lobbies, common areas and restrooms recently renovated.