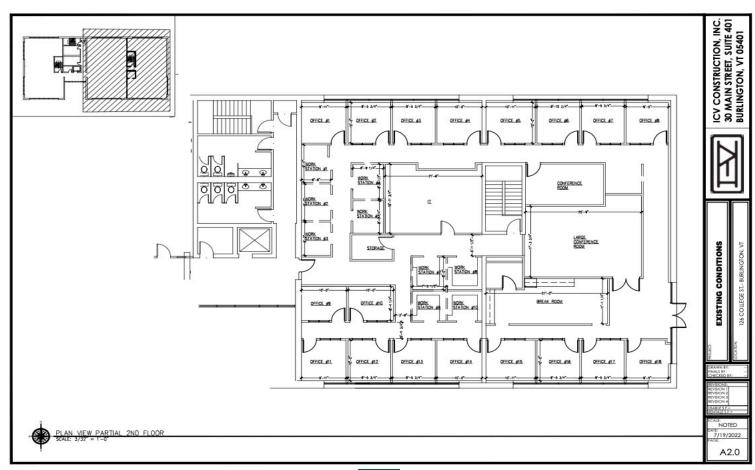

## CONVENIENT OFFICE SUITE ON LOWER COLLEGE STREET

126 College Street, Suite 210, Burlington, Vermont

Well-located office suite on lower College Street in Burlington's downtown district. Convenient to attached parking garage, with easy-to-find location for clients and visitors. Direct access to Vermont Pub and Brewery outdoor terrace is a plus. Space can be subdivided and/or redone to meet your exact needs. Great opportunity for a downtown Class A office location-lobbies, common areas and restrooms recently renovated.

SIZE:

6,772 + / - (Can be subdivided)

USE:

General office, medical

PRICE:

\$16.00/SF, NNN (\$6.33/SF; gas & electric \$2.78/SF)

**AVAILABLE:** 

**Immediately** 