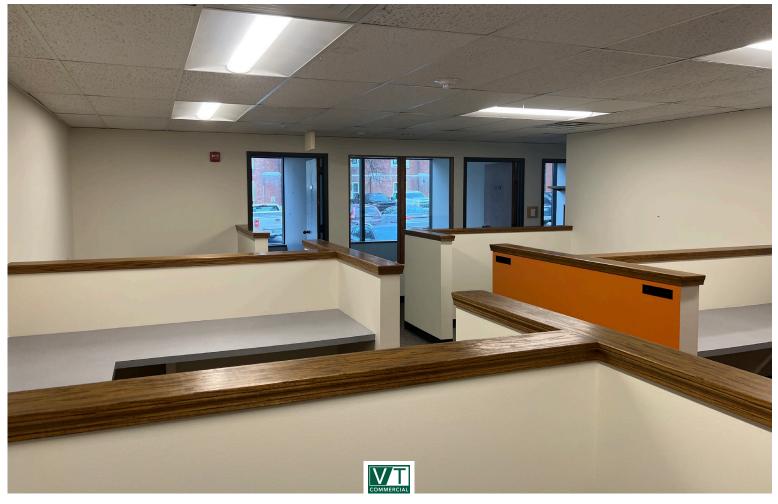

## CONVENIENT OFFICE SUITE ON LOWER COLLEGE STREET

126 College Street, Suite 210, Burlington, Vermont

Well-located office suite on lower College Street in Burlington's downtown district. Convenient to attached parking garage, with easy-to-find location for clients and visitors. Direct access to Vermont Pub and Brewery outdoor terrace is a plus. Space can be subdivided and/or redone to meet your exact needs. Great opportunity for a downtown Class A office location-lobbies, common areas and restrooms recently renovated.

SIZE:

6,772 + / - (Can be subdivided)

USE:

General office, medical

PRICE:

\$16.00/SF, NNN (\$6.33/SF; gas & electric \$2.78/SF)

**AVAILABLE:** 

**Immediately** 