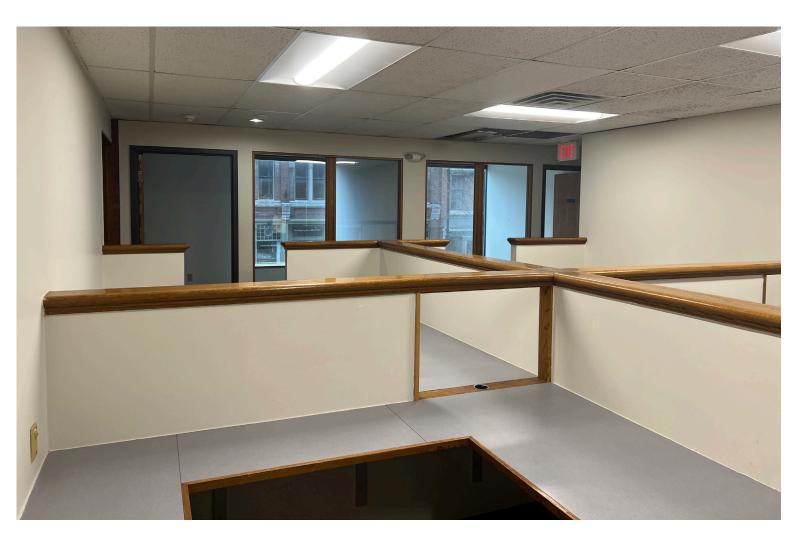

## CONVENIENT OFFICE SUITE ON LOWER COLLEGE STREET

126 College Street, Suite 210, Burlington, Vermont

Well-located office suite on lower College Street in Burlington's downtown district. Convenient to attached parking garage, with easy-to-find location for clients and visitors. Direct access to Vermont Pub and Brewery outdoor terrace is a plus. Space can be subdivided and/or redone to meet your exact needs. Great opportunity for a downtown Class A office location-lobbies, common areas and restrooms recently renovated.

SIZE:

6,772 + / - (Can be subdivided)

USE:

General office, medical

PRICE:

\$16.00/SF, NNN (\$6.33/SF; gas & electric \$2.78/SF)

**AVAILABLE:** 

**Immediately** 