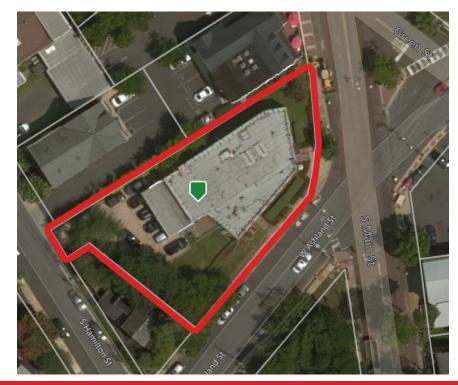

#### **PROPERTY SPECIFICATIONS**

| Building Size:         |                                            |
|------------------------|--------------------------------------------|
| Lot Size:              | 0.21± Acres                                |
| Parking:               |                                            |
| Built:                 | 1938 (Originally United State Post Office) |
| Building Construction: | Brick                                      |
| Roof:                  | Asphalt Built-up                           |
| HVAC:                  | Oil fired hot water (new oil burner 2016)  |
|                        | Two (2) A/C roof mounted units             |

Community Center Recreation Facility Private Club Hotel/Motel, Tourist House Rooming House Dwelling in Combination Parking Area/Garage 88 South Main Street, Doylestown, PA