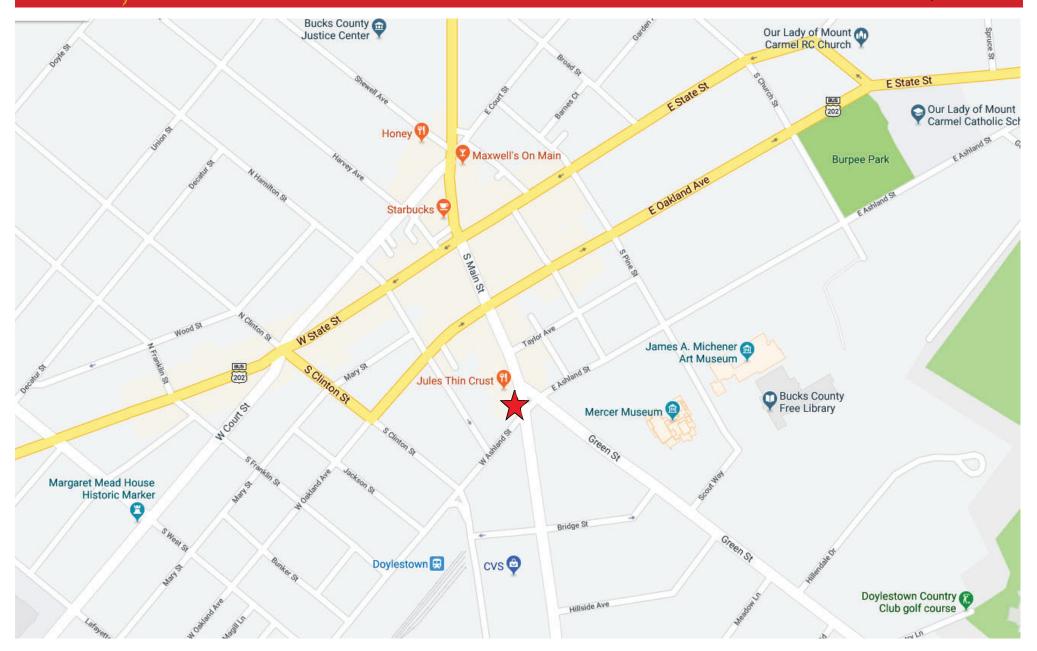

#### **PROPERTY HIGHLIGHTS**

- Central Borough Location
- High Visibility with High Traffic Counts
- Located at a Signalized Intersection
- Low Maintenance Brick Exterior
- Central Work Area
- Private Offices
- Conference Room
- Kitchenette
- Excellent Window Lines & Natural Light
- Lower Level With Offices & Storage