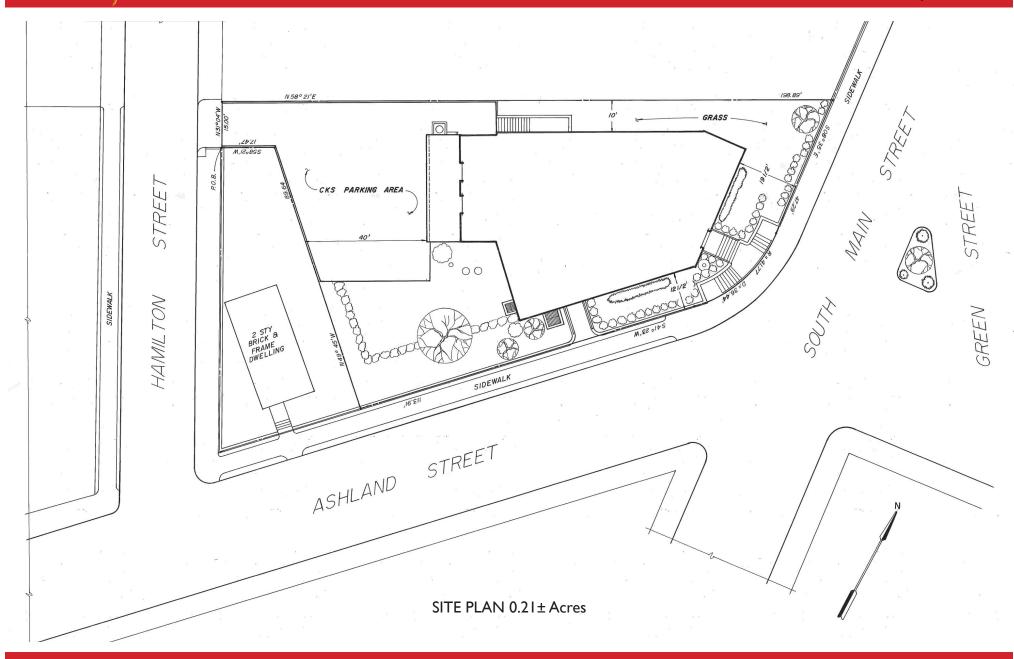

#### **PROPERTY SPECIFICATIONS**

| Building Size:         |                                            |
|------------------------|--------------------------------------------|
| Lot Size:              | 0.21± Acres                                |
| Parking:               |                                            |
| Built:                 | 1938 (Originally United State Post Office) |
| Building Construction: | Brick                                      |
| Roof:                  | Asphalt Built-up                           |
| HVAC:                  | Oil fired hot water (new oil burner 2016)  |
|                        | Two (2) A/C roof mounted units             |

| Water:                    | Public                  |
|---------------------------|-------------------------|
| Sewer:                    | Public                  |
| Utilities:                | PECO                    |
| Municipality:             | Doylestown Borough      |
| Zoning:                   | CC - Central Commercial |
| Tax Parcel:               |                         |
| Real Estate Taxes (2018): | \$12,162                |
| Real Estate Assessment:   |                         |
| Sale Price:               | \$1,100,000             |