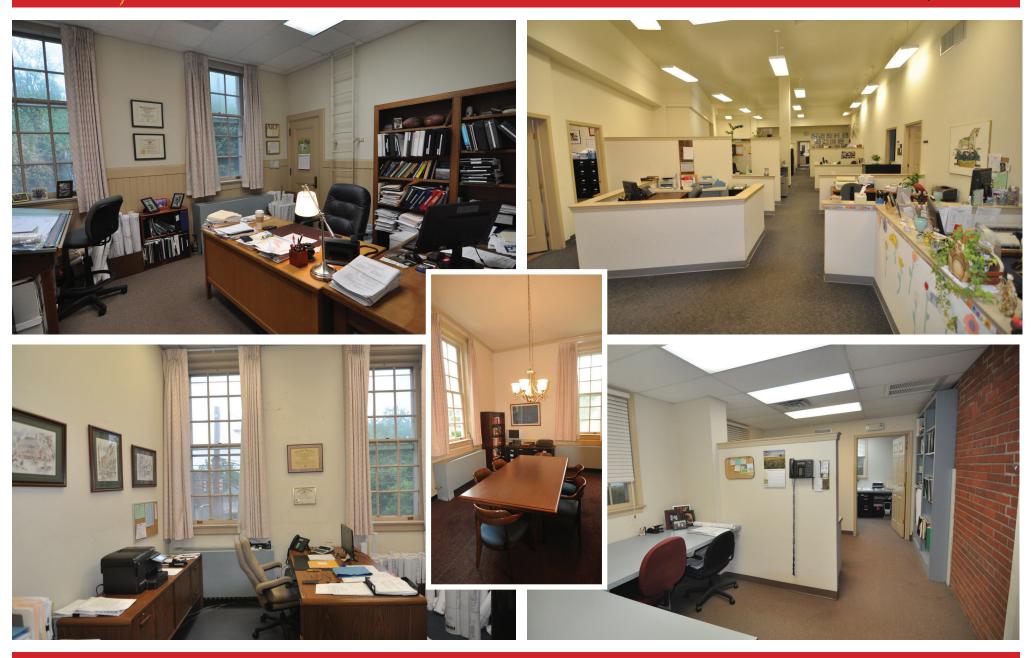

#### **PROPERTY HIGHLIGHTS**

- Central Borough Location
- High Visibility with High Traffic Counts
- Located at a Signalized Intersection
- Low Maintenance Brick Exterior
- Central Work Area
- Private Offices
- Conference Room
- Kitchenette
- Excellent Window Lines & Natural Light
- Lower Level With Offices & Storage