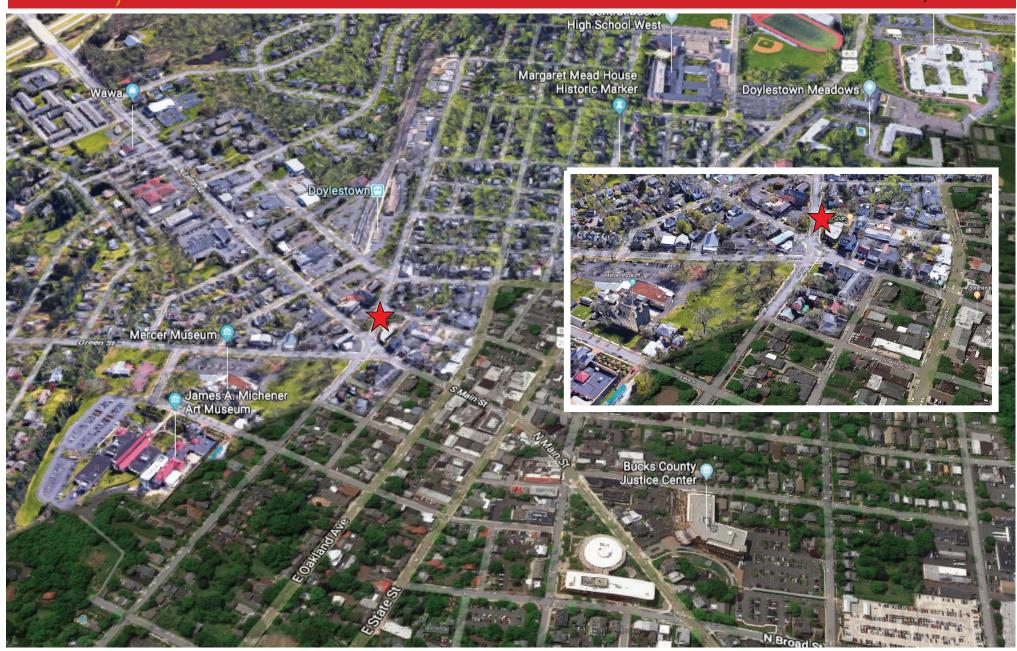

#### **PROPERTY HIGHLIGHTS**

- Central Borough Location
- High Visibility with High Traffic Counts
- Located at a Signalized Intersection
- Low Maintenance Brick Exterior
- Central Work Area
- Private Offices
- Conference Room
- Kitchenette
- Excellent Window Lines & Natural Light
- Lower Level With Offices & Storage