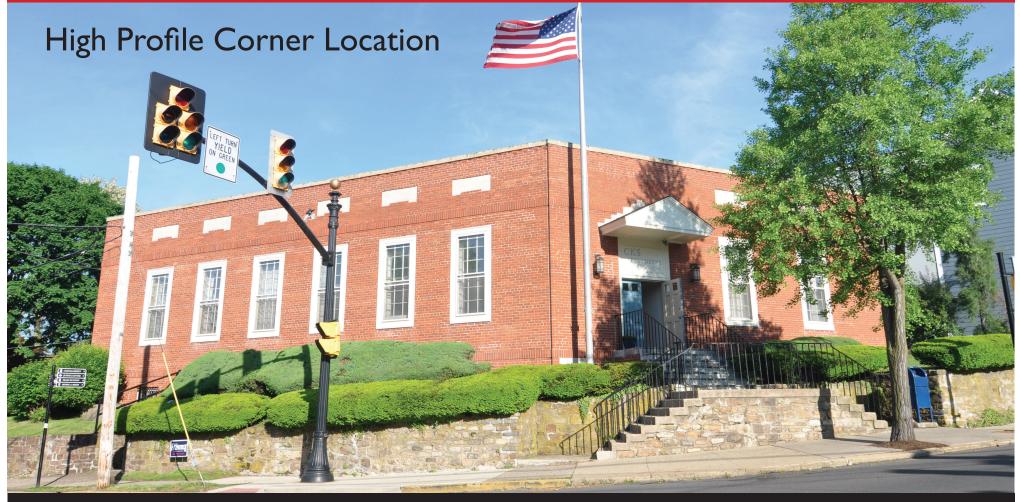

#### **PROPERTY HIGHLIGHTS**

- Central Borough Location
- High Visibility with High Traffic Counts
- Located at a Signalized Intersection
- Low Maintenance Brick Exterior
- Central Work Area
- Private Offices
- Conference Room
- Kitchenette
- Excellent Window Lines & Natural Light
- Lower Level With Offices & Storage

#### **PROPERTY SPECIFICATIONS**

| Building Size:         |                                            |
|------------------------|--------------------------------------------|
| Lot Size:              | 0.21± Acres                                |
| Parking:               |                                            |
| Built:                 | 1938 (Originally United State Post Office) |
| Building Construction: | Brick                                      |
| Roof:                  | Asphalt Built-up                           |
| HVAC:                  | Oil fired hot water (new oil burner 2016)  |
|                        | Two (2) A/C roof mounted units             |