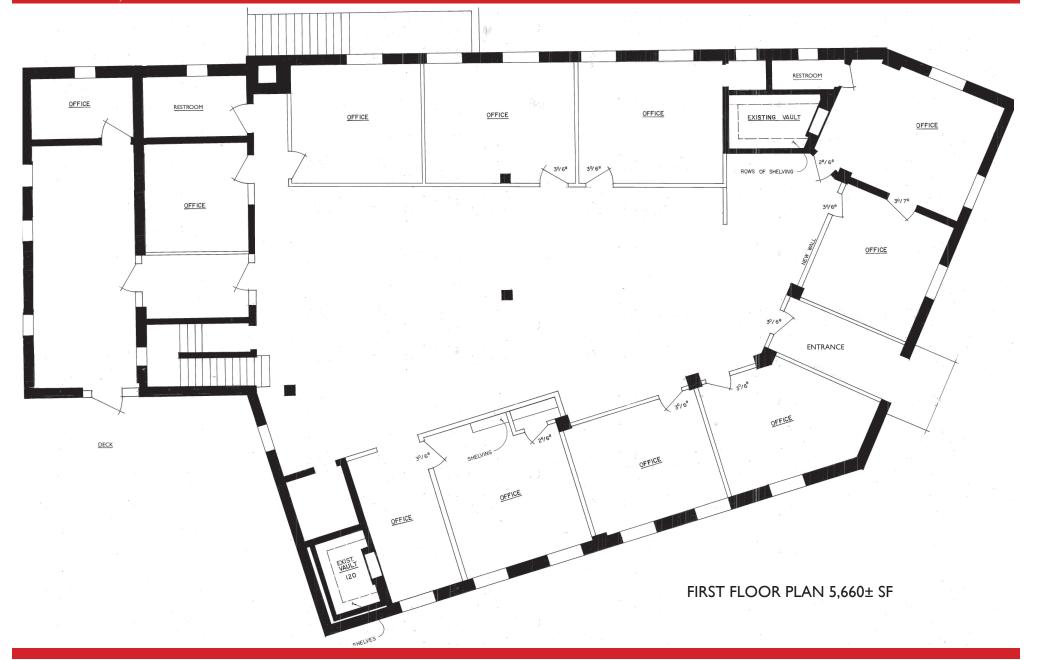

#### **PROPERTY SPECIFICATIONS**

| Building Size:         |                                            |
|------------------------|--------------------------------------------|
| Lot Size:              | 0.21± Acres                                |
| Parking:               |                                            |
| Built:                 | 1938 (Originally United State Post Office) |
| Building Construction: | Brick                                      |
| Roof:                  | Asphalt Built-up                           |
| HVAC:                  | Oil fired hot water (new oil burner 2016)  |
|                        | Two (2) A/C roof mounted units             |