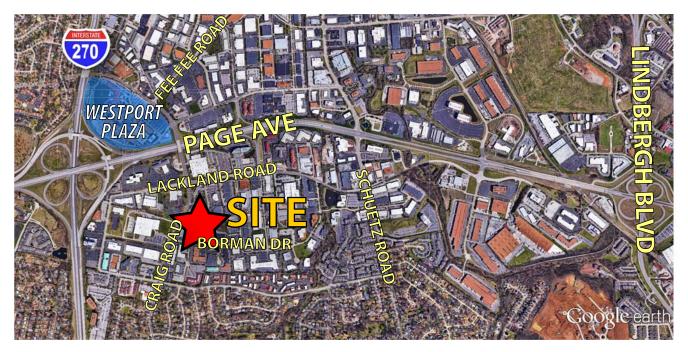

- Located at the signalized intersection of Craig Road and Borman Drive in the heart of Westport
- Excellent visibility on Craig Road
- Building and monument signage available
- LEASE RATE: \$15.50 PSF FULL SERVICE