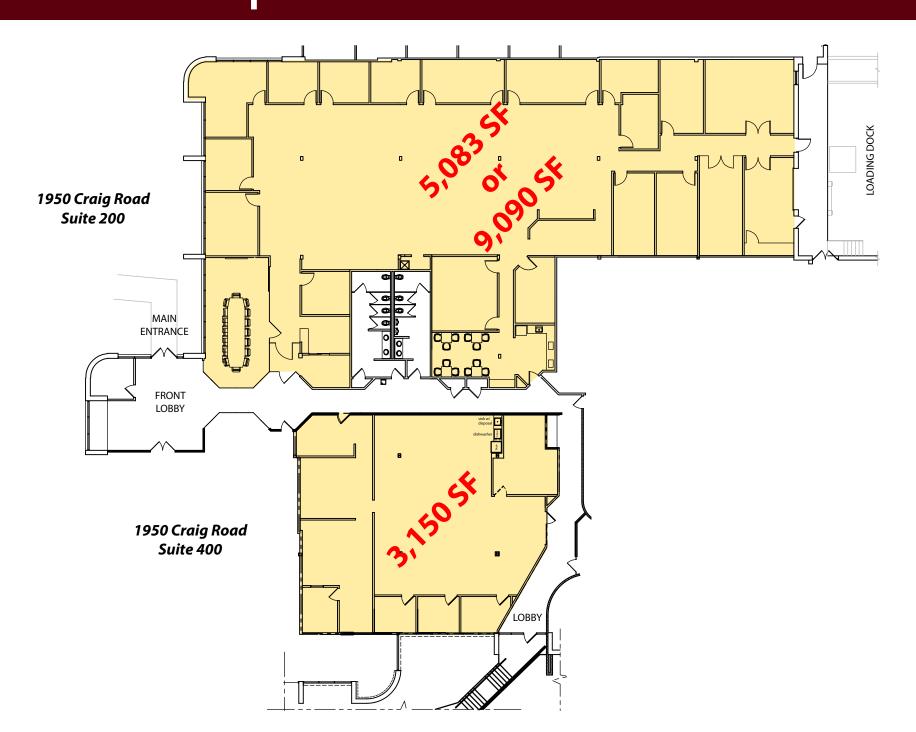

## 3,150 - 9,090 SF OFFICE / SERVICE CENTER AVAILABLE FOR LEASE

- 1950 Craig Road, Suite 200
- 5,083 SF or 9,090 SF available
- 100% office buildout
- Storage area with dock loading
- 1950 Craig Road, Suite 400
- 3,150 SF available
- 100% office buildout