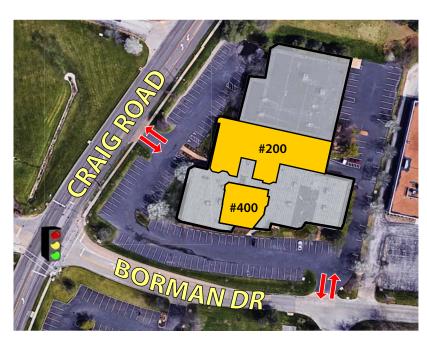

## 3,150 - 9,090 SF OFFICE / SERVICE CENTER AVAILABLE FOR LEASE

- 1950 Craig Road, Suite 200
- 5,083 SF or 9,090 SF available
- 100% office buildout
- Storage area with dock loading
- 1950 Craig Road, Suite 400
- 3,150 SF available
- 100% office buildout

- Located at the signalized intersection of Craig Road and Borman Drive in the heart of Westport
- Excellent visibility on Craig Road
- Building and monument signage available
- LEASE RATE: \$15.50 PSF FULL SERVICE