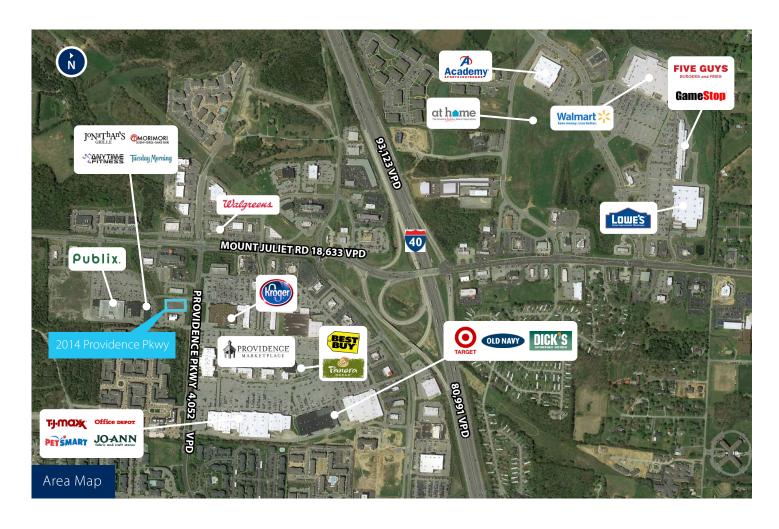

# Opportunity

- 1,652 sf available
- New retail space adjacent to Jonathan's Grill with strong traffic counts and great visibility
- Located between Publix and Kroger off Providence Parkway
- Across from Providence Marketplace a premier shopping, entertainment and dining retail center
- Along main access route for over 7,000 residents
- Excellent parking

| Demographics              | Traffic Count |
|---------------------------|---------------|
| Mount Juliet Road         | 18,633 VPD    |
| Providence Parkway        | 4,052 VPD     |
| I-40 West of Mount Juliet | 93,123 VPD    |
| I-40 East of Mount Juliet | 80,991 VPD    |