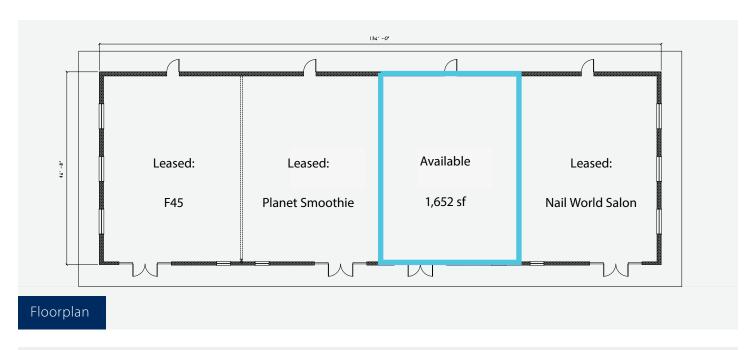

# Opportunity

- 1,652 sf available
- New retail space adjacent to Jonathan's Grill with strong traffic counts and great visibility
- Located between Publix and Kroger off Providence Parkway
- Across from Providence Marketplace a premier shopping, entertainment and dining retail center
- Along main access route for over 7,000 residents
- Excellent parking