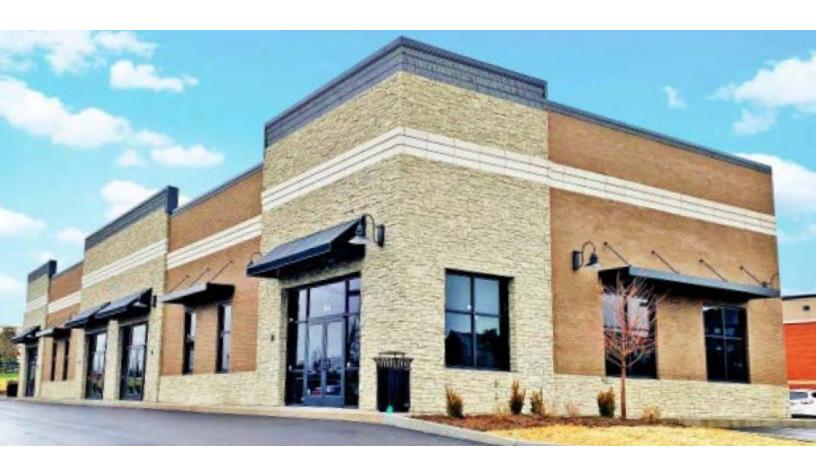

# Retail for Lease

2014 Providence Parkway | Mt. Juliet, TN

# Opportunity

- 1,652 sf available
- New retail space adjacent to Jonathan's Grill with strong traffic counts and great visibility
- Located between Publix and Kroger off Providence Parkway
- Across from Providence Marketplace a premier shopping, entertainment and dining retail center
- Along main access route for over 7,000 residents
- Excellent parking