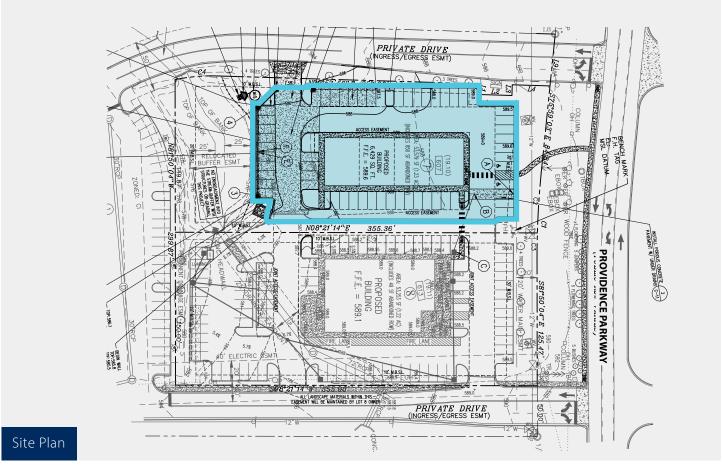

# Opportunity

- 1,652 sf available
- New retail space adjacent to Jonathan's Grill with strong traffic counts and great visibility
- Located between Publix and Kroger off Providence Parkway
- Across from Providence Marketplace a premier shopping, entertainment and dining retail center
- Along main access route for over 7,000 residents
- Excellent parking