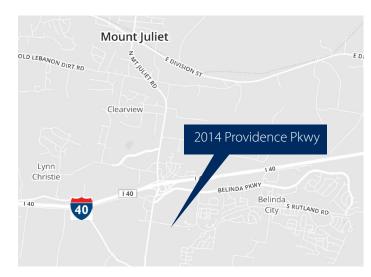

# Opportunity

- 1,652 sf available
- New retail space adjacent to Jonathan's Grill with strong traffic counts and great visibility
- Located between Publix and Kroger off Providence Parkway
- Across from Providence Marketplace a premier shopping, entertainment and dining retail center
- Along main access route for over 7,000 residents
- Excellent parking