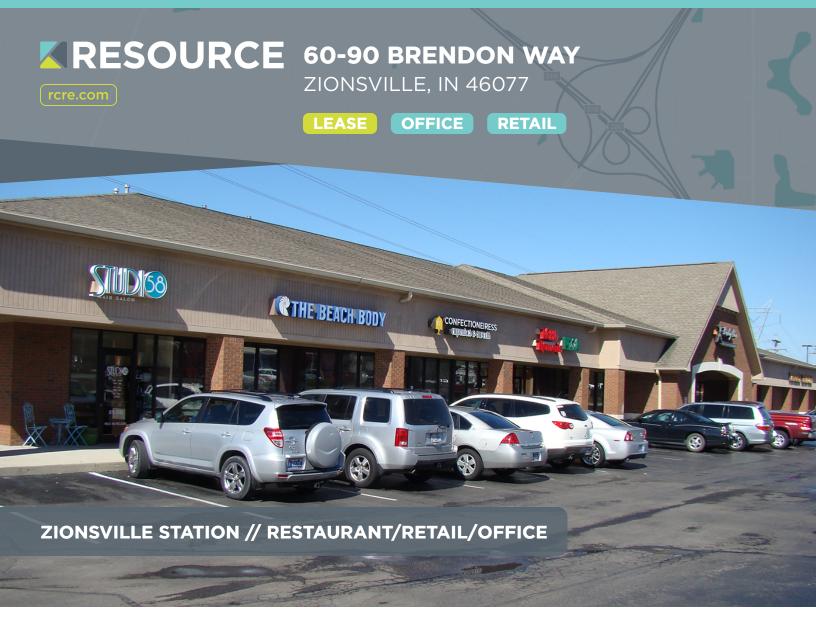

## AVAILABLE SPACE

1,260 SF

Located in the heart of the affluent Zionsville residential and retail community, Zionsville Station provides an excellent location for restaurant, retail, and office.

- + Fully built out restaurant space
- Space can be converted to retail or office

## in y f 🖸 V #growIndiana

PATRICK O'HARA Vice President of Retail Services O 317.663.6076 C 317.796.4733 pat.ohara@rcre.com Join tenants Studio 58, Allstate Insurance, Confectioneiress Cupcakes & Sweets, Body One, and Payless Liquors.

- 1 Studio 58
- 2 Allstate Insurance
- 3 Confectioneiress Cupcakes & Sweets
- 4 Available

| 5 | Body | One |
|---|------|-----|
|   |      |     |

- 6 Body One
- 7 Payless Liquors
- 8 Payless Liquors

| POPULATION       | 1 MILE | 3 MILE | 5 MILE |
|------------------|--------|--------|--------|
| Total population | 5,646  | 25,036 | 78,357 |
| Median age       | 39.7   | 38.7   | 37.5   |
|                  |        |        |        |