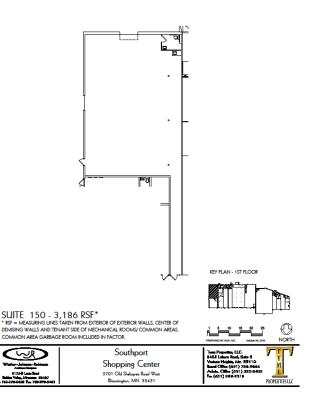

#### **PROPERTY INFORMATION**

ADDRESS 3701 West Old Shakopee Rd

CITY, STATE Bloomington, MN

BUILDING SIZE 35,949 SF

YEAR BUILT 1956

LOT SIZE 3.39 Acres

**SPACE AVAILABLE:** 

**SUITE 150** 3,186 SF