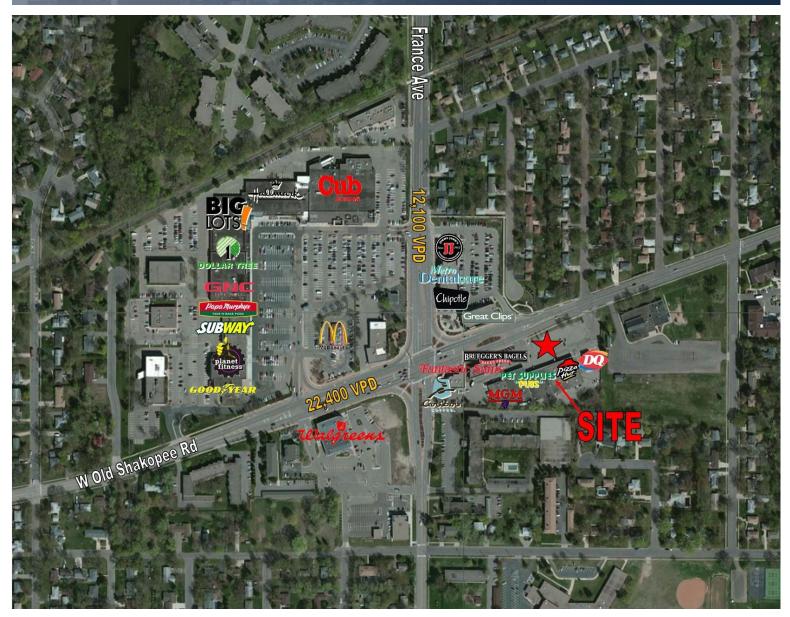

| Traffic Counts    |            |  |  |
|-------------------|------------|--|--|
| W OLD SHAKOPEE RD | 22,400 VPD |  |  |
| FRANCE AVE        | 12,100 VPD |  |  |

| AREA TENANTS |                |  |
|--------------|----------------|--|
| Cub Foods    | Dollar Tree    |  |
| Big Lots     | Chipotle       |  |
| Jimmy Johns  | Caribou Coffee |  |
| Dairy Queen  | Walgreens      |  |

#### **COMMENTS**

Southport Center is uniquely positioned to service the West and Est Bloomington residents. It is located in the heart of the retail hub of Old Shakopee and France Avenue, which are both main thoroughfares' that receive an enormous amount of traffic.

Southport Center offers great visibility on Shakopee and has two access points. National and regional chains have been attracted to the city of Bloomington over the last 25 years, as the population and employment opportunities rapidly became usual landscape of this strong business community.