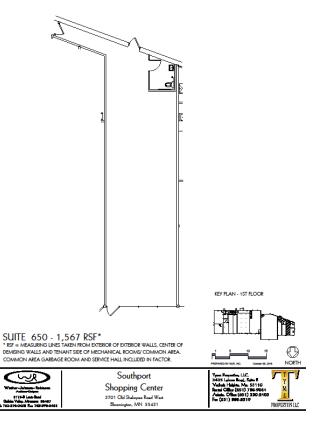

ASKING RENT \$9.00 PSF Net

**SUITE 650** 1,567 SF **\** Are

SUITE 700 1.313 SF Contiguous

**ASKING RENT FOR ABOVE 2** 

SUITES

\$15.00 PSF Net

**CAM 2019 EST.** \$4.45 PSF **RE TAXES 2019 EST.** \$3.98 PSF **CAM & TAX TOTAL EST.** \$8.43 PSF