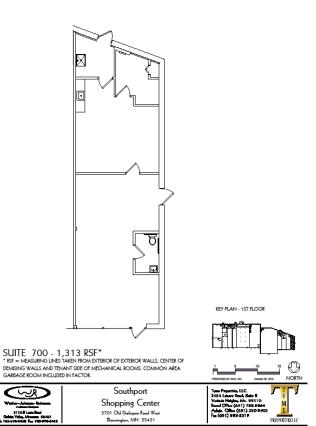

ASKING RENT \$9.00 PSF Net

**SUITE 650** 1,567 SF **\** Are

SUITE 700 1.313 SF Contiguous

**ASKING RENT FOR ABOVE 2** 

SUITES

\$15.00 PSF Net

**CAM 2019 EST.** \$4.45 PSF **RE TAXES 2019 EST.** \$3.98 PSF **CAM & TAX TOTAL EST.** \$8.43 PSF