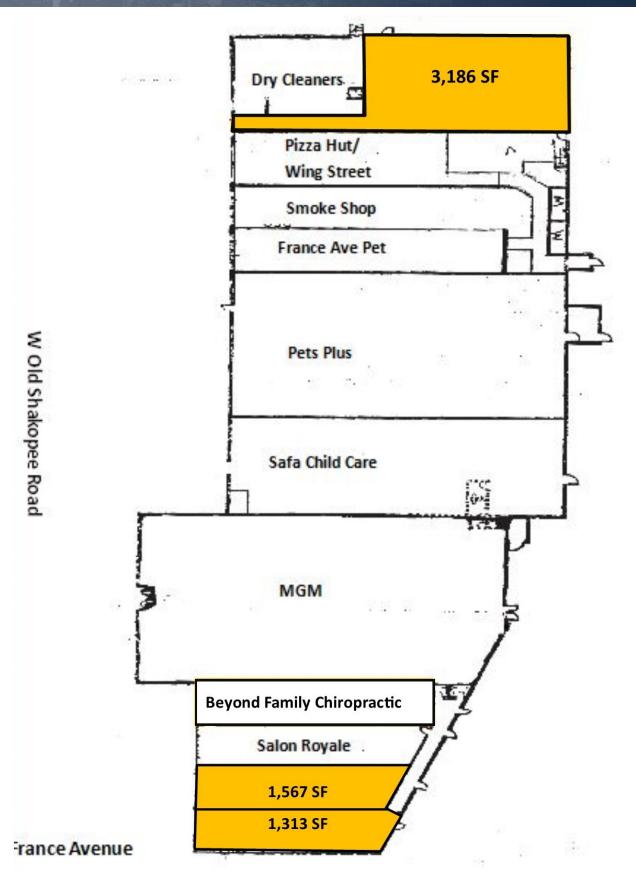

#### **PROPERTY INFORMATION**

ADDRESS 3701 West Old Shakopee Rd

CITY, STATE Bloomington, MN

BUILDING SIZE 35,949 SF

YEAR BUILT 1956

LOT SIZE 3.39 Acres

**SPACE AVAILABLE:** 

**SUITE 150** 3,186 SF

ASKING RENT \$9.00 PSF Net

**SUITE 650** 1,567 SF **\** Are

SUITE 700 1.313 SF Contiguous

**ASKING RENT FOR ABOVE 2** 

SUITES

\$15.00 PSF Net

**CAM 2019 EST.** \$4.45 PSF **RE TAXES 2019 EST.** \$3.98 PSF **CAM & TAX TOTAL EST.** \$8.43 PSF

### **CO TENANTS**

Beyond Family Chiropractic

**MGM Liquors** 

Pizza Hut/ Wing Street

Pets Supplies Plus

Salon Royale

Safa Child Care

THIS INFORMATION HAS BEEN SECURED FROM SOURCES WE BELIEVE TO BE RELIABLE, BUT WE MAKE NO REPRESENTATIONS OR WARRANTIES, EXPRESSED OR IMPLIED, AS TO THE ACCURACY OF THE INFORMATION. REFERENCES
TO SQUARE FOOTAGE OR AGE ARE APPROXIMATE. UPLAND HAS NOT REVIEWED OR VERIFIED THIS INFORMATION. BUYER MUST VERIFY THE INFORMATION AND BEARS ALL RISK FOR ANY INACCURACIES.