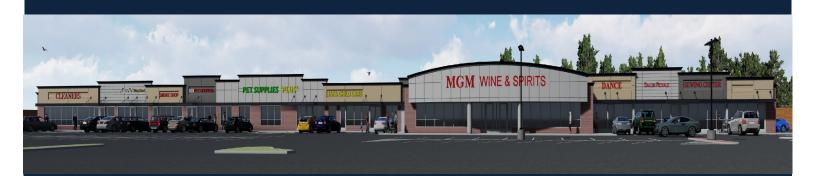

# FOR LEASE SOUTHPORT SHOPPING CENTER

3701 West Old Shakopee Rd | Bloomington, MN | 55437

# EXTERIOR RENOVATION TO STORE FRONTS IN SPRING 2019

1,313—3,186 SF Retail Space Available For Lease In Bloomington