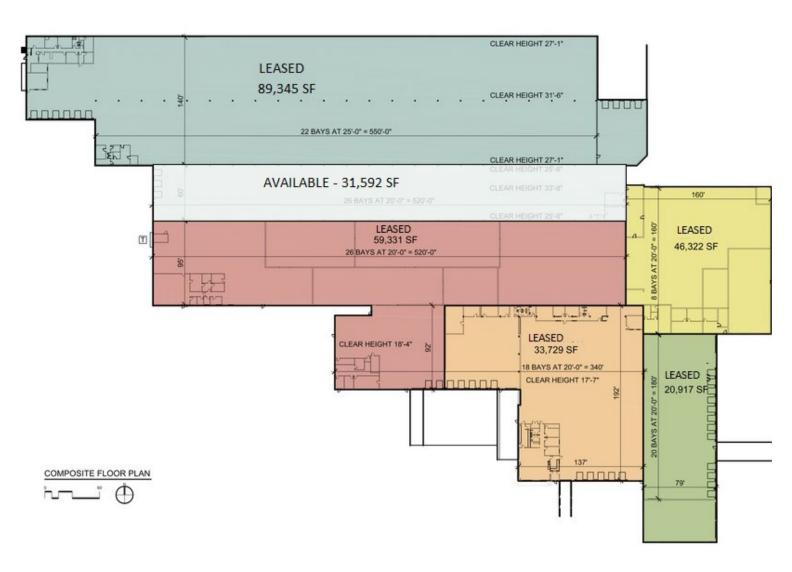

# **SPECIFICATIONS**

AVAILABLE SIZE: 31,592 SF

BUILDING SIZE: 281,254 SF

OFFICE SIZE: +/- 1,000 SF

LOADING: Unit 103C: 3 Exterior Docks / 1 DID

CEILING HEIGHT: 25'-33' Clear

POWER: 2,500 A @ 480 V (confirm)

ZONING: I-1 (Light Industrial)

AGE: 1962

CAM & INS.: \$.64 PSF (2020 budget)

RE TAXES: \$1.93/SF (2020 budget)

**LEASE RATE: \$4.25 PSF, Modified Gross** 

SALE PRICE: STO

- Unique, high-cube warehouse or manufacturing space
- 25'-33' Clear ceilings
- Excellent highway access less than 2 miles to both I-294 & I-57
- Heavy Power