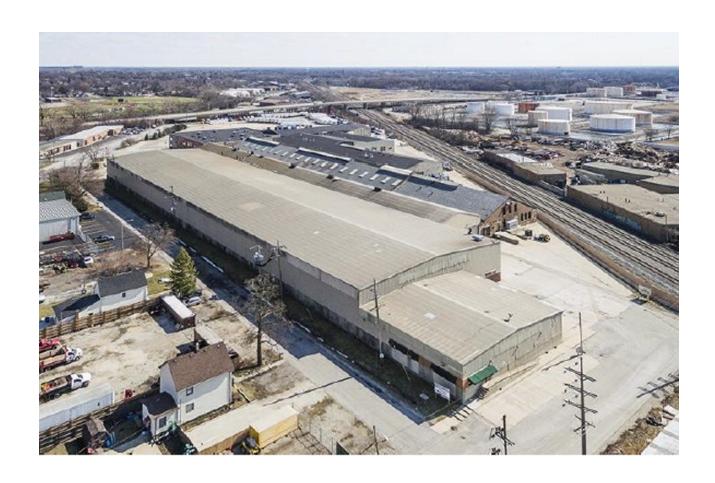

# **SPECIFICATIONS**

AVAILABLE SIZE: 31,592 SF

BUILDING SIZE: 281,254 SF

OFFICE SIZE: +/- 1,000 SF

LOADING: Unit 103C: 3 Exterior Docks / 1 DID

CEILING HEIGHT: 25'-33' Clear

POWER: 2,500 A @ 480 V (confirm)