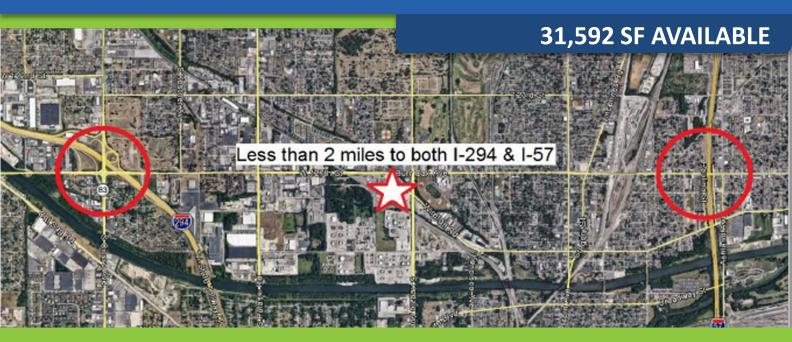

ZONING: I-1 (Light Industrial)

AGE: 1962

CAM & INS.: \$.64 PSF (2020 budget)

RE TAXES: \$1.93/SF (2020 budget)

**LEASE RATE: \$4.25 PSF, Modified Gross** 

SALE PRICE: STO

- Unique, high-cube warehouse or manufacturing space
- 25'-33' Clear ceilings
- Excellent highway access less than 2 miles to both I-294 & I-57
- Heavy Power

# 31,592 SF AVAILABLE