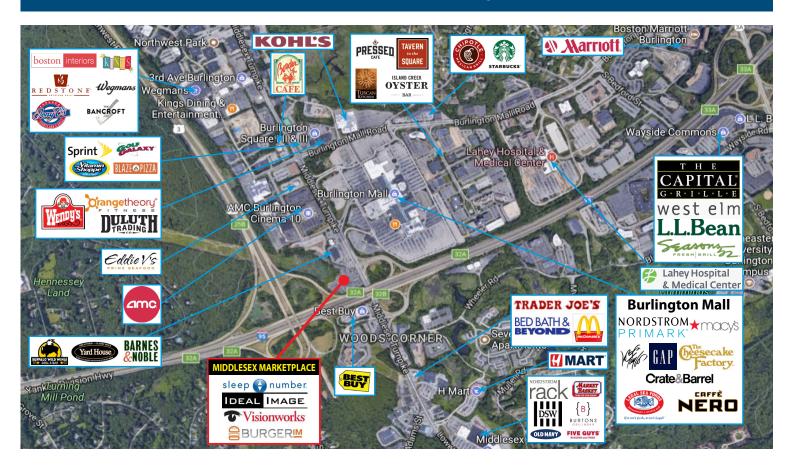

## Restaurant or Retail Space Available For Lease Middlesex Marketplace

90 Middlesex Turnpike, Burlington, MA

sleep 😱 number.

IDEAL IMAGE

**Visionworks** 

Middlesex Marketplace, located in Burlington, MA, one of suburban Boston's most vibrant and amenity-rich markets, features a 38,243 +/- square foot premier shopping center. This property is a compilation of traditional and service-oriented retailers and restaurants. Located directly off Interstate 95 (Route 128), Middlesex Marketplace has prominent monument signage and consistent daily traffic. This property features national tenants including Sleep Number, Ideal Image and Visionworks. Located in the main retail corridor of Burlington, this property benefits from retail synergies from the various retail establishments nearby. With consistent traffic counts of 37,400 +/- VPD on Middlesex Turnpike and visibility to 179,600 +/- VPD on Route 128, this shopping center is an ideal location for a variety of retailers and restaurants.