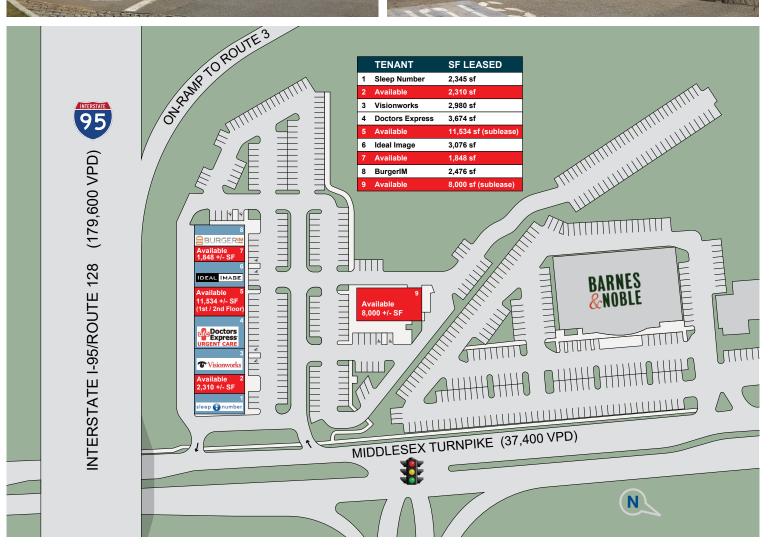

#### Property Information

Address: 90 Middlesex **Land Area:** 3.5 Acres

Turnpike

Available: 1,848 +/- SF

2,310 +/- SF

\*8,000 +/- SF \*11,534 +/- SF \*Available For

Sublease

Parking Spaces: 190 Parking Spaces

**Parking Ratio:** 4.97 / 1,000 SF GLA

**Traffic Counts:** Middlesex Turnpike

(37,400 VPD)

I-95 (179,600 VPD)

Zoning: **General Business** 

**Total SF:** 38,243 +/- SF Year Built: 2013