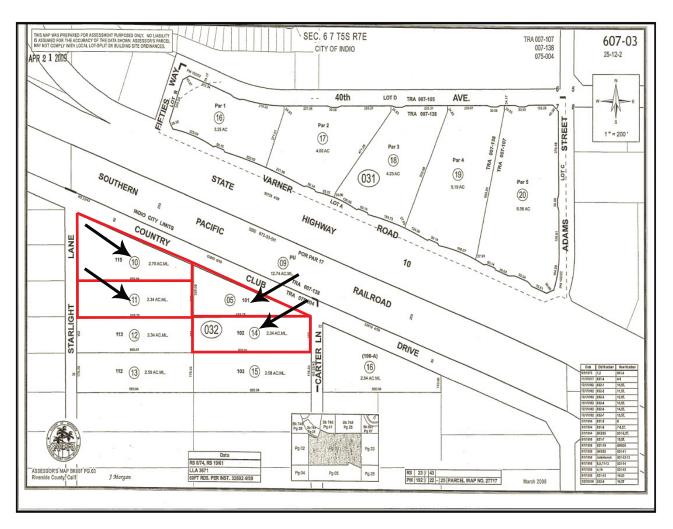

### Plat Map

#### <u>APN(S)</u>

- 607-032-005 (1.74 Ac 75,794 SF)
- 607-032-010 (2.79 Ac 121,532 SF)
- 607-032-011 (2.34 Ac 101,930 SF)
- 607-032-014 (2.34 Ac 101,930 SF)

#### Total = 9.21 Ac (401,186 SF)

9.21 acres of raw land fronting on Country Club Drive between Starlight and Carter contained within 4 separate lots. We will consider selling the lots separately. Current zoning is R-1-12000 which will allow a single family estate to be built on each lot, however the general plan has been amended on 3 of the 4 lots to light industrial. Any light industrial project will require a zone change. Airport commission zone is B-1 which allows for 25 people per acre. Myoma services the water, CVWD for sewer and IID for power.