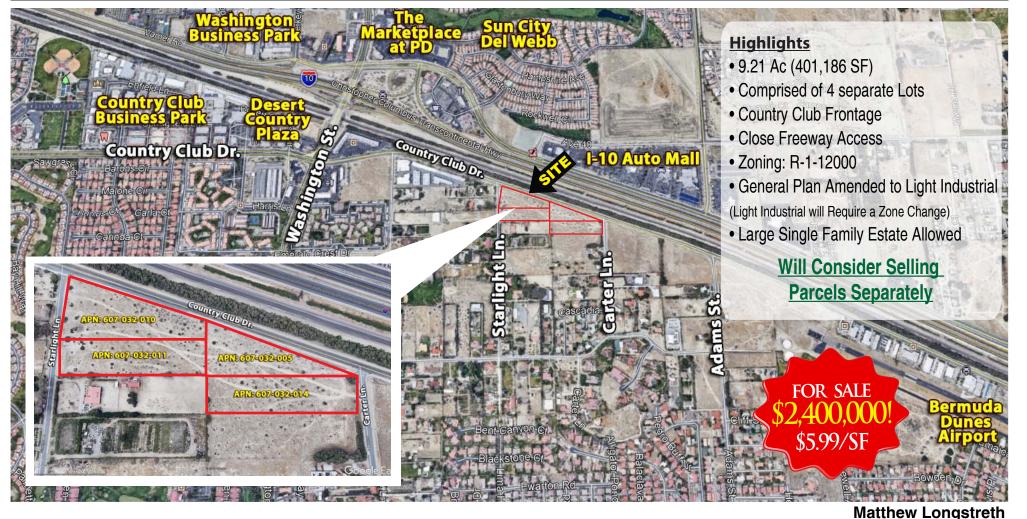

# 9.21 ACRES OF VACANT LAND FOR SALE

## Country Club Dr. / E. of Starlight Ln. / W. of Carter Ln., Bermuda Dunes, CA 92203

Properties, Inc.

www.baxleyproperties.com Phone: 760-773-3310 Fax: 760-773-3013 73712 Alessandro Drive, Ste B-4, Palm Desert, CA 92260

#### Total = 9.21 Ac (401,186 SF)

9.21 acres of raw land fronting on Country Club Drive between Starlight and Carter contained within 4 separate lots. We will consider selling the lots separately. Current zoning is R-1-12000 which will allow a single family estate to be built on each lot, however the general plan has been amended on 3 of the 4 lots to light industrial. Any light industrial project will require a zone change. Airport commission zone is B-1 which allows for 25 people per acre. Myoma services the water, CVWD for sewer and IID for power.