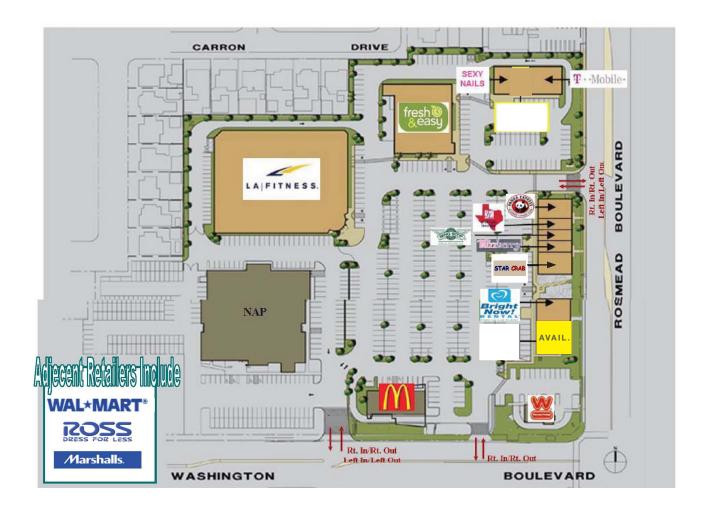

# SITE PLAN

8949 WASHINGTON BLVD, PICO RIVERA, CA 90660

### **Highlights**

- Approximately 3,500 SF Former Bank Space
- New Construction Center with Excellent Curb Appeal
- Ample Parking & Excellent Street Exposure & Signage
- Join: LA Fitness, Star Crab, Jersey Mike's, T-Mobile, McDonald's, Panda Express, Wing Stop, Bright Now Dental and more
- Available October, 2018