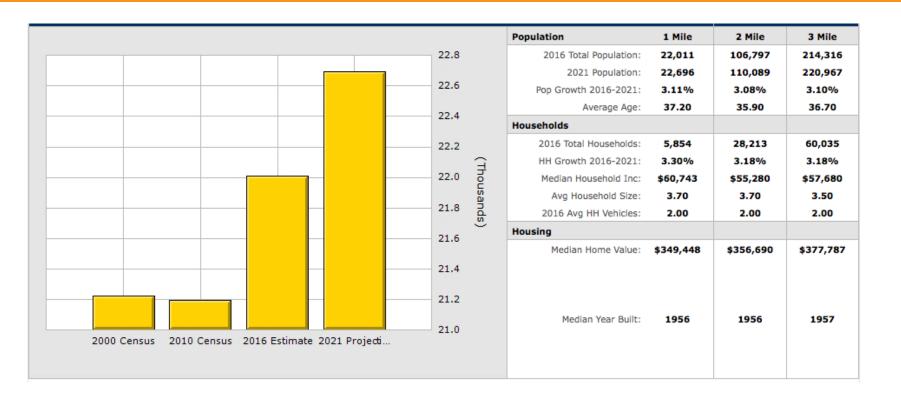

## DEMOGRAPHICS

8949 WASHINGTON BLVD, PICO RIVERA, CA 90660

| % American Indian or Alaska Native Population | 1.73%  | 1.24%  | 1.13%  |
|-----------------------------------------------|--------|--------|--------|
| % Asian Population                            | 1.76%  | 4.37%  | 7.18%  |
| % Black Population                            | 1.08%  | 1.25%  | 1.64%  |
| % Hawaiian or Pacific Islander Population     | 0.09%  | 0.13%  | 0.14%  |
| % Multirace Population                        | 3.45%  | 3.88%  | 3.91%  |
| % Other Race Population                       | 30.80% | 31.56% | 32.42% |
| % White Population                            | 61.09% | 57.58% | 53.59% |
| % Hispanic Population                         | 91.94% | 85.22% | 81.47% |
| % Non Hispanic Population                     | 8.06%  | 14.78% | 18.53% |

#### **Area Amenities**

- Main & Main Corner
- Signalized Intersection
- Heavy Auto Traffic -- 118,000 CPD
- Dense Population Demographics
- Easy FWY Access
- Population: 2 Mile Radius 100,000
- Heavy Auto Traffic -- 118,000 CPD
- Income -- 1 Mile Radius \$67,000