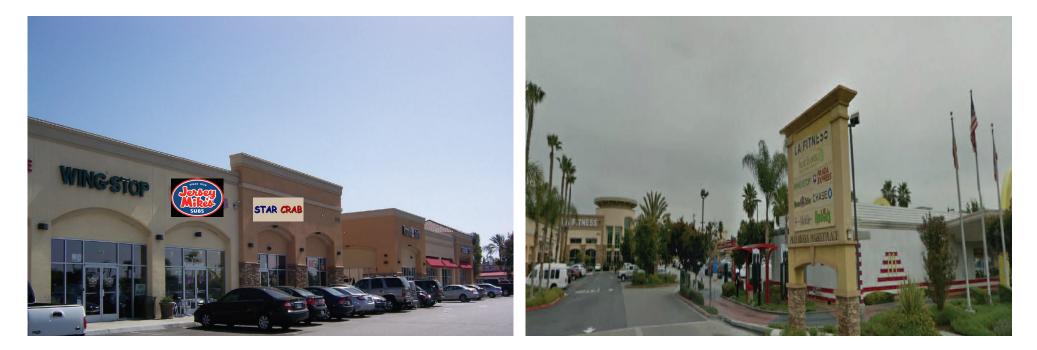

# NW CORNER OF WASHINGTON BLVD AND ROSEMEAD BLVD

8949 WASHINGTON BLVD, PICO RIVERA, CA 90660

### **Highlights**

- Approximately 3,500 SF Former Bank Space
- New Construction Center with Excellent Curb Appeal
- Ample Parking & Excellent Street Exposure & Signage
- Join: LA Fitness, Star Crab, Jersey Mike's, T-Mobile, McDonald's, Panda Express, Wing Stop, Bright Now Dental and more
- Available October, 2018