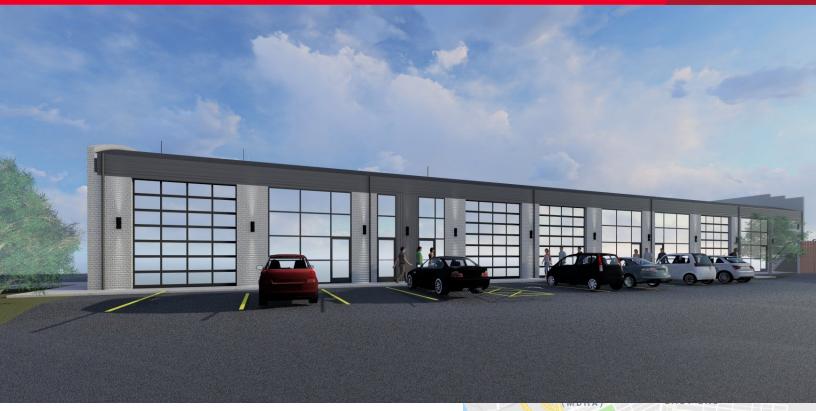

FOR LEASE

Eleven Willow 11 Willow Street Nashville, Tennessee 37210

## Creative Office / Restaurant / Retail Space 5,343 SF

## **Property Highlights**

- Divisible
- Located in the emerging Railyard District
- Views of Downtown
- Available Q4 2019
- Original architectural features retained
- Suitable for a variety of creative office users
- Across the street from the new Buntin Group Headquarters