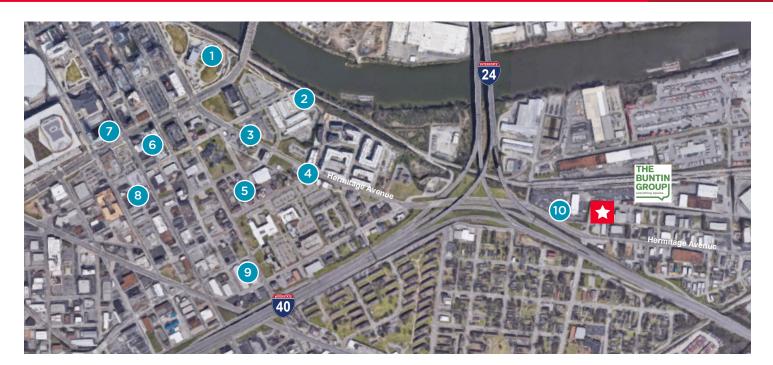

## Nearby Amenities Ascend Ampitheater Pinewood Social

- 3 Crema
  4 Hermitage Cafe
  5 Husk
  6 Martin's BBQ
  7 Omni Nashville
  8 Bar Sovereign
  9 3rd & Lindsley
- 10 Pecker's Bar & Grill

©2019 Cushman & Wakefield. All rights reserved. The information contained in this communication is strictly confidential. This information has been obtained from sources believed to be reliable but has not been verified. No warranty or representation, express or implied, is made as to the condition of the property (or properties) referenced herein or as to the accuracy or completeness of the information contained herein, and same is submitted subject to errors, omissions, change of price, rental or other conditions, withdrawal without notice, and to any special listing conditions imposed by the property owner(s). Any projections, opinions or estimates are subject to uncertainty and do not signify current or future