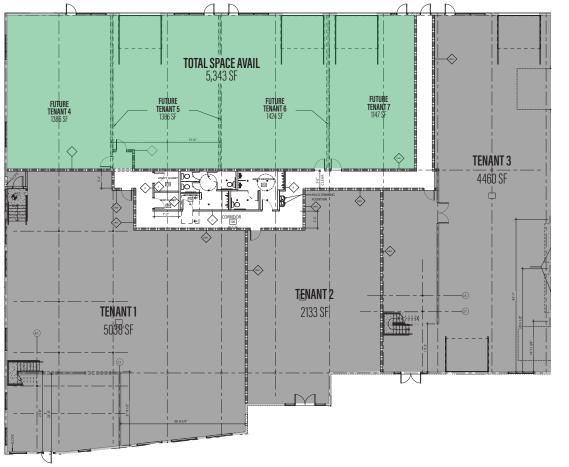

## Creative Office / Restaurant / Retail Space 5,343 SF

## **Property Highlights**

- Divisible
- Located in the emerging Railyard District
- Views of Downtown
- Available Q4 2019
- Original architectural features retained
- Suitable for a variety of creative office users
- Across the street from the new Buntin Group Headquarters